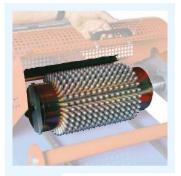

The row seeding line KAPPA65C compact can reach a The automatic row seeding group, with electronic control, The drum coverer for vermiculite or other grains performs a perfect singularisation of both small and big seeds.

#### AVAILABLE ON:

KAPPA65C, SEMKAPP65, SEMSF13

Sowing drum with multihole nozzles for aromatics, microgreens etc.

Seeding drum with raised (12 **nozzles** for difficult seeds. for example tagetes, zinnia, etc.

Air bars with labyrinths 13 suitable to work with big seeds.

Drum for big seeds, (14) as for ex. acorns.

Second/third (15) sowing drum.