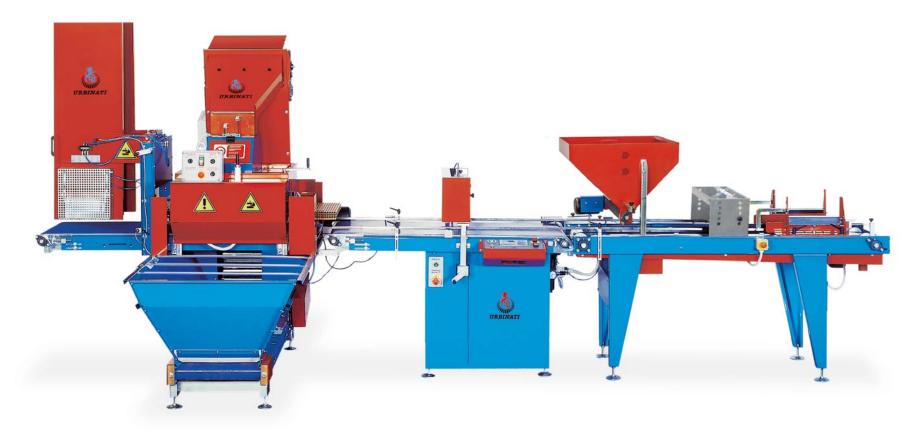

#### MACHINE DESCRIPTION

production up to 2400 rows/hour.

The trays advance one next the other on the trayfiller belt, ensuring the maximum filling uniformity in every cell, also in Different kinds of nozzles are available as accessories to those along the edge of the tray.

The filling can be adjusted with one single handle and Control panel for data display, programming, production enables a variable filling with soft, medium or high density.

The brushing group perfectly cleans the trays from the exceeding soil.

The row seeding line KAPPA65C compact can reach a The automatic row seeding group, with electronic control, The drum coverer for vermiculite or other grains performs a perfect singularisation of both small and big seeds.

satisfy any requirement (silicone, multiseeding, etc.).

and diagnostic can store up to 99 seeding programs.

The pneumatic vibrator in the seed holding plate improves the machine working, which can perform well also with a small quantity of seeds.

allows to deposit one or more seeds in the same cell with a great uniformity and enables to choose the working width and the quantity of product distributed, to reduce any wasting.

> Each component of the machine is designed and produced to improve the work of operators, in order to reduce the maintenance and speed up the seed's change.