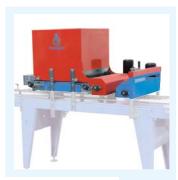

#### MACHINE DESCRIPTION

production up to 2400 rows/hour.

The trays advance one next the other on the trayfiller belt, ensuring the maximum filling uniformity in every cell, also in Different kinds of nozzles are available as accessories to those along the edge of the tray.

The filling can be adjusted with one single handle and Control panel for data display, programming, production enables a variable filling with soft, medium or high density.

The brushing group perfectly cleans the trays from the exceeding soil.

The row seeding line KAPPA65C compact can reach a The automatic row seeding group, with electronic control, The drum coverer for vermiculite or other grains performs a perfect singularisation of both small and big seeds.