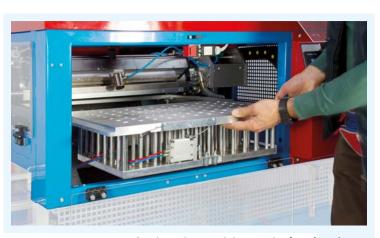

#### TECHNICAL SPECIFICATIONS

- 1 Pneumatic tray denester with 2 movements for 7 5,7" colour touch-screen panel. polystyrene trays.
- 2 Soil hopper capacity 700 I with belt on the
- 3 Soil elevator with cups-system width 500 mm with double chain.
- **4** Trayfiller with linear rotor with 4 blades.
- 5 Tray cleaning brush and double auger.
- 6 Automaticrowseeder, with nozzles, complete with dibbler.

- 8 Drum coverer for vermiculite, with dosage adjusting, hopper capacity 100 l.
- 9 Watering unit length 250 mm with 1 drilled bar.
- 10 Pneumatic balance stacker.
- 11 Longitudinal tray advancement.
- Manual system to adjust the tray guides width.
- Available in left and right version.