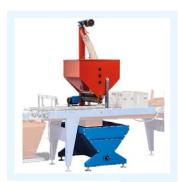

The row seeding line KAPPA65C compact can reach a The automatic row seeding group, with electronic control, The drum coverer for vermiculite or other grains performs a perfect singularisation of both small and big seeds.

satisfy any requirement (silicone, multiseeding, etc.).

and diagnostic can store up to 99 seeding programs.

The pneumatic vibrator in the seed holding plate improves the machine working, which can perform well also with a small quantity of seeds.

allows to deposit one or more seeds in the same cell with a great uniformity and enables to choose the working width and the quantity of product distributed, to reduce any wasting.

> Each component of the machine is designed and produced to improve the work of operators, in order to reduce the maintenance and speed up the seed's change.