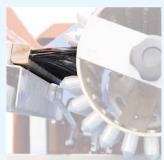

#### **TECHNICAL DATA** M.U. KAPPA65C KAPPA65C E **HOURLY PRODUCTION (max)** rows/hour 2400 2400 TRAYS DIMENSIONS (max) 750x400 750x500 mm WEIGHT 980 980 kg **VACUUM PUMP** model Venturi System Venturi System AIR CONSUMPTION (max) I/min 290 290 WATER CONSUMPTION to 2 atm (max) I/min 20 20 kW 4,5 4,5 **INSTALLED POWER**

#### TECHNICAL SPECIFICATIONS

- 1 Pneumatic tray denester with 2 movements for 7 5,7" colour touch-screen panel. polystyrene trays.
- 2 Soil hopper capacity 700 I with belt on the
- 3 Soil elevator with cups-system width 500 mm with double chain.
- **4** Trayfiller with linear rotor with 4 blades.
- 5 Tray cleaning brush and double auger.
- 6 Automaticrowseeder, with nozzles, complete with dibbler.