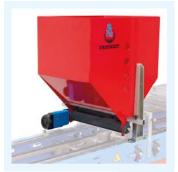

#### MACHINE DESCRIPTION

production up to 2400 rows/hour.

The trays advance one next the other on the trayfiller belt, ensuring the maximum filling uniformity in every cell, also in Different kinds of nozzles are available as accessories to those along the edge of the tray.

The filling can be adjusted with one single handle and Control panel for data display, programming, production enables a variable filling with soft, medium or high density.

The brushing group perfectly cleans the trays from the exceeding soil.

The row seeding line KAPPA65C compact can reach a The automatic row seeding group, with electronic control, The drum coverer for vermiculite or other grains performs a perfect singularisation of both small and big seeds.