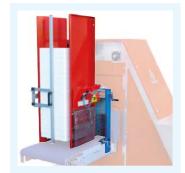

#### INCLUDED ON:

SIGMA80, ALFA65, BETA65/65C, LAMBDA65/65C, YPSILON65/65C

URBINATI

Fast and easy changing of the drum without any tool.

High-power vacuum pump: enables to use the same drum for the variety sowing of different weight.

SIGMA80, ALFA65, BETA65/65C,

LAMBDA65/65C, YPSILON65/65C

INCLUDED ON:

The drilled bar system, produced by CNC machines, makes the watering uniform.

INCLUDED ON:

**ALL SEEDING LINES** 

Drum vermiculite coverer: guarantees the best uniformity with all the granulometries.