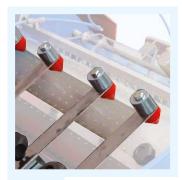

#### **INCLUDED ON:**

**ALL SEEDING LINES** 

Double blow bar with more holes for the **seeding singulation**.

#### INCLUDED ON:

**ALL SEEDING LINES** 

Adjustable speed hammers. The vibration helps placing the seeds in the center of the holes.