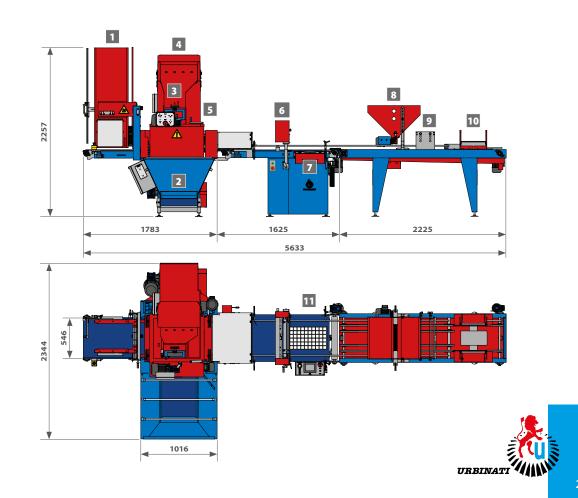

#### TECHNICAL SPECIFICATIONS

- 1 Pneumatic tray denester with 2 movements for 7 5,7" colour touch-screen panel. polystyrene trays.
- 2 Soil hopper capacity 700 I with belt on the
- 3 Soil elevator with cups-system width 500 mm with double chain.
- **4** Trayfiller with linear rotor with 4 blades.
- 5 Tray cleaning brush and double auger.
- 6 Automaticrowseeder, with nozzles, complete with dibbler.

- 8 Drum coverer for vermiculite, with dosage adjusting, hopper capacity 100 l.
- 9 Watering unit length 250 mm with 1 drilled bar.
- 10 Pneumatic balance stacker.
- 11 Longitudinal tray advancement.
- Manual system to adjust the tray guides width.
- Available in left and right version.