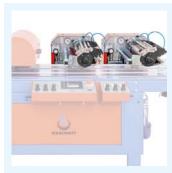

#### TECHNICAL SPECIFICATIONS

- 1 Pneumatic tray denester with 2 movements for 7 5,7" colour touch-screen panel. polystyrene trays.
- 2 Soil hopper capacity 700 I with belt on the
- 3 Soil elevator with cups-system width 500 mm with double chain.
- **4** Trayfiller with linear rotor with 4 blades.
- 5 Tray cleaning brush and double auger.
- 6 Automaticrowseeder, with nozzles, complete with dibbler.

- 8 Drum coverer for vermiculite, with dosage adjusting, hopper capacity 100 l.
- 9 Watering unit length 250 mm with 1 drilled bar.
- 10 Pneumatic balance stacker.
- 11 Longitudinal tray advancement.
- Manual system to adjust the tray guides width.
- Available in left and right version.