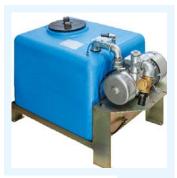

## **ACCESSORIES**

**Soil recycle,** to recover the exceeding soil.

(22)

**Triget watering unit:** on request as alternative to the watering unit with drilled bars.

Second water unit with nr. 2 drilled bars: mainly needed to increase the soil watering.