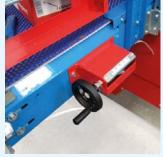

#### INCLUDED ON:

SIGMA80, ALFA65, BETA65/65C, LAMBDA65/65C, YPSILON65/65C

Fast and self-centering system **Engineering solutions** for width adjustment of the trays with handles.

Strong manufacturing and lasting materials, for example stainless steel and hot galvanizing

#### AVAILABLE ON:

ALL SEEDING LINES

Fast and self-centering system for width adjustment of the trays with handles.