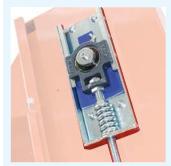

#### INCLUDED ON:

SIGMA80, ALFA65, BETA65/65C, LAMBDA65/65C, YPSILON65/65C

Fast and self-centering system **Engineering solutions** for width adjustment of the trays with handles.

Strong manufacturing and lasting materials, for example stainless steel and hot galvanizing