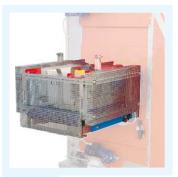

#### TECHNICAL SPECIFICATIONS

- 1 Pneumatic tray denester with 2 movements for 7 5,7" colour touch-screen panel. polystyrene trays.
- 2 Soil hopper capacity 700 I with belt on the
- 3 Soil elevator with cups-system width 500 mm with double chain.
- **4** Trayfiller with linear rotor with 4 blades.
- 5 Tray cleaning brush and double auger.
- 6 Automaticrowseeder, with nozzles, complete with dibbler.

- 8 Drum coverer for vermiculite, with dosage adjusting, hopper capacity 100 l.
- 9 Watering unit length 250 mm with 1 drilled bar.
- 10 Pneumatic balance stacker.
- 11 Longitudinal tray advancement.
- Manual system to adjust the tray guides width.
- Available in left and right version.