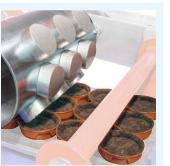

The row seeding line KAPPA65C compact can reach a The automatic row seeding group, with electronic control, The drum coverer for vermiculite or other grains performs a perfect singularisation of both small and big seeds.

satisfy any requirement (silicone, multiseeding, etc.).

and diagnostic can store up to 99 seeding programs.

The pneumatic vibrator in the seed holding plate improves the machine working, which can perform well also with a small quantity of seeds.