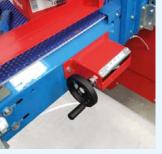

#### INCLUDED ON:

SIGMA80, ALFA65, BETA65/65C, LAMBDA65/65C, YPSILON65/65C

Fast and self-centering system **Engineering solutions** for width adjustment of the trays with handles.

Strong manufacturing and lasting materials, for example stainless steel and hot galvanizing

#### AVAILABLE ON:

ALL SEEDING LINES

Fast and self-centering system for width adjustment of the trays with handles.