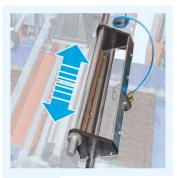

#### INCLUDED ON:

SIGMA80, ALFA65, BETA65/65C, LAMBDA65/65C, YPSILON65/65C

URBINATI

Fast and easy changing of the drum without any tool.

High-power vacuum pump: enables to use the same drum for the variety sowing of different weight.