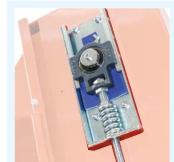

# **DETAILS**SEEDING

**Ergonomic panel** for an easy control of all machine's functions.

**Colour touch-screen** with intuitive graphic easy to use for the operator.

Tray denester with 2 movements, adjustable with one single handle.

The adjustment of the tray's height, width and soil density is made with **functional handles**.

**Driven dibbler** with cleaning brush.