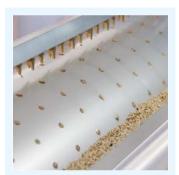

#### MACHINE DESCRIPTION

production up to 2400 rows/hour.

The trays advance one next the other on the trayfiller belt, ensuring the maximum filling uniformity in every cell, also in Different kinds of nozzles are available as accessories to those along the edge of the tray.

The filling can be adjusted with one single handle and Control panel for data display, programming, production enables a variable filling with soft, medium or high density.

The brushing group perfectly cleans the trays from the exceeding soil.