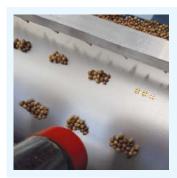

The row seeding line KAPPA65C compact can reach a The automatic row seeding group, with electronic control, The drum coverer for vermiculite or other grains performs a perfect singularisation of both small and big seeds.

satisfy any requirement (silicone, multiseeding, etc.).

and diagnostic can store up to 99 seeding programs.

The pneumatic vibrator in the seed holding plate improves the machine working, which can perform well also with a small quantity of seeds.

allows to deposit one or more seeds in the same cell with a great uniformity and enables to choose the working width and the quantity of product distributed, to reduce any wasting.

> Each component of the machine is designed and produced to improve the work of operators, in order to reduce the maintenance and speed up the seed's change.