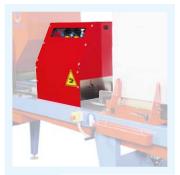

#### MACHINE DESCRIPTION

production up to 2400 rows/hour.

The trays advance one next the other on the trayfiller belt, ensuring the maximum filling uniformity in every cell, also in Different kinds of nozzles are available as accessories to those along the edge of the tray.

The filling can be adjusted with one single handle and Control panel for data display, programming, production enables a variable filling with soft, medium or high density.

The brushing group perfectly cleans the trays from the exceeding soil.

The row seeding line KAPPA65C compact can reach a The automatic row seeding group, with electronic control, The drum coverer for vermiculite or other grains performs a perfect singularisation of both small and big seeds.