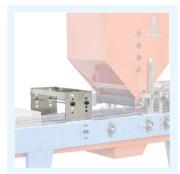

#### TECHNICAL SPECIFICATIONS

- 1 Pneumatic tray denester with 2 movements for 7 5,7" colour touch-screen panel. polystyrene trays.
- 2 Soil hopper capacity 700 I with belt on the
- 3 Soil elevator with cups-system width 500 mm with double chain.
- **4** Trayfiller with linear rotor with 4 blades.
- 5 Tray cleaning brush and double auger.
- 6 Automaticrowseeder, with nozzles, complete with dibbler.

- 8 Drum coverer for vermiculite, with dosage adjusting, hopper capacity 100 l.
- 9 Watering unit length 250 mm with 1 drilled bar.
- 10 Pneumatic balance stacker.
- 11 Longitudinal tray advancement.
- Manual system to adjust the tray guides width.
- Available in left and right version.