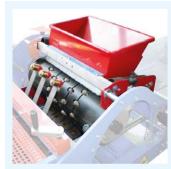

#### MACHINE DESCRIPTION

production up to 2400 rows/hour.

The trays advance one next the other on the trayfiller belt, ensuring the maximum filling uniformity in every cell, also in Different kinds of nozzles are available as accessories to those along the edge of the tray.

The filling can be adjusted with one single handle and Control panel for data display, programming, production enables a variable filling with soft, medium or high density.

The brushing group perfectly cleans the trays from the exceeding soil.

The row seeding line KAPPA65C compact can reach a The automatic row seeding group, with electronic control, The drum coverer for vermiculite or other grains performs a perfect singularisation of both small and big seeds.

satisfy any requirement (silicone, multiseeding, etc.).

and diagnostic can store up to 99 seeding programs.

The pneumatic vibrator in the seed holding plate improves the machine working, which can perform well also with a small quantity of seeds.

allows to deposit one or more seeds in the same cell with a great uniformity and enables to choose the working width and the quantity of product distributed, to reduce any wasting.

> Each component of the machine is designed and produced to improve the work of operators, in order to reduce the maintenance and speed up the seed's change.