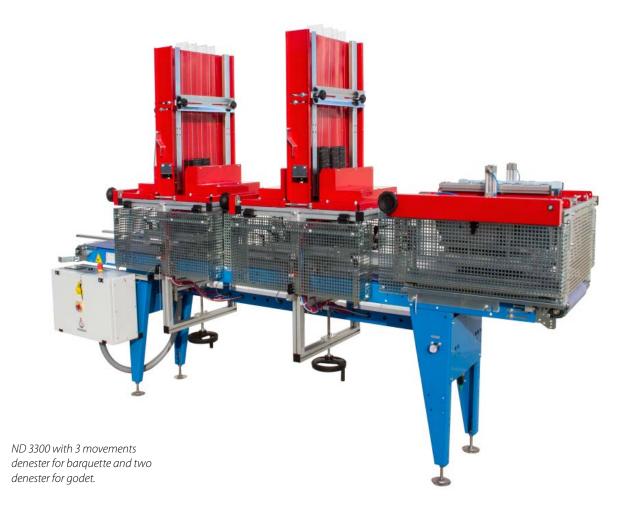

## **EXAMPLES OF MACHINE COMPOSITIONS**

ND 2300 with **2 mov. denester for polystyrene trays** and **3 mov. denester for thermoformed packs**.

ND 3300 with **3 mov. denester for barquette** and **double denester for godet**.