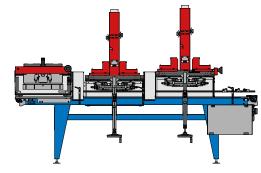

## **EXAMPLES OF MACHINE COMPOSITIONS**

ND 2300 with **2 mov. denester for polystyrene trays** and **3 mov. denester for thermoformed packs**.

ND 3300 with **3 mov. denester for barquette** and **double denester for godet**.