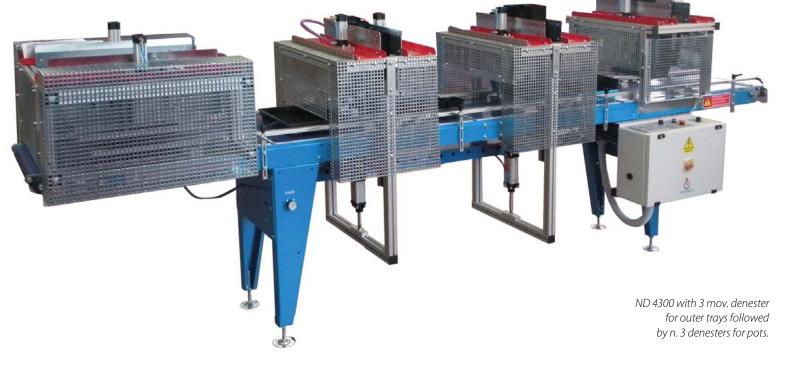

ND 4300 with **3 mov. denester for thermoformed trays, 3 mov. denester for thermoformed packs** and ETC2 labelling machine, **3 mov. denester for pots**.