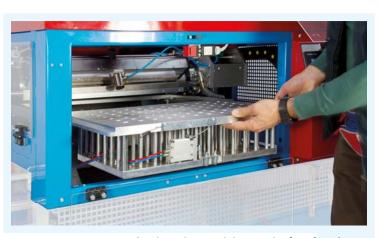

#### INCLUDED ON:

SIGMA80, ALFA65, BETA65/65C, LAMBDA65/65C, YPSILON65/65C

URBINATI

Fast and easy changing of the drum without any tool.

High-power vacuum pump: enables to use the same drum for the variety sowing of different weight.

INCLUDED ON:

Seeding plate on sliding guides for a fast change.

INCLUDED ON: SEMBLOCK URBINATI WIN