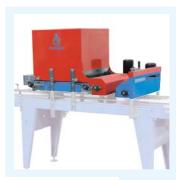

ALL SEEDING LINES AND SEEDERS

AVAILABLE ON:

except SEMSF13

eachine: to print and apply labels on the trays coming out from the denester.

Black ink jet printer mod.
U2011: fixed version for
moving trays to write on the long
side of the tray.

#### AVAILABLE ON:

ALL SEEDING LINES AND SEEDERS except SEMSF13

(26)

**Black ink jet printer mod. U2011:** moving version for trays in fixed position.