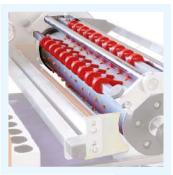

#### INCLUDED ON:

SIGMA80, ALFA65, BETA65/65C, LAMBDA65/65C, YPSILON65/65C

URBINATI

Fast and easy changing of the drum without any tool.

High-power vacuum pump: enables to use the same drum for the variety sowing of different weight.