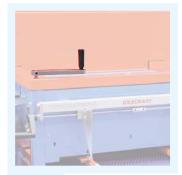

The adjustment of the tray's height, width and soil density is made with **functional handles**.

**Driven dibbler** with cleaning brush.

#### INCLUDED ON:

**ALL SEEDING LINES** 

Easy and fast adjustment of seeding system's height and dibbler's depth, thanks to comfortable handles.