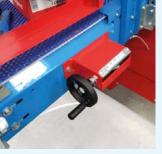

The adjustment of the tray's height, width and soil density is made with **functional handles**.

**Driven dibbler** with cleaning brush.

#### INCLUDED ON:

**ALL SEEDING LINES** 

Easy and fast adjustment of seeding system's height and dibbler's depth, thanks to comfortable handles.

#### INCLUDED ON:

SIGMA80, ALFA65, BETA65/65C, LAMBDA65/65C, YPSILON65/65C

Fast and self-centering system **Engineering solutions** for width adjustment of the trays with handles.

Strong manufacturing and lasting materials, for example stainless steel and hot galvanizing

#### AVAILABLE ON:

ALL SEEDING LINES

Fast and self-centering system for width adjustment of the trays with handles.