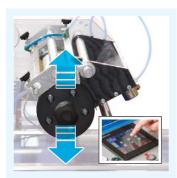

# **DETAILS**SEEDING

**Ergonomic panel** for an easy control of all machine's functions.

**Colour touch-screen** with intuitive graphic easy to use for the operator.

Tray denester with 2 movements, adjustable with one single handle.

#### INCLUDED ON:

INCLUDED ON:

LAMBDA65/65C

ALL SEEDING LINES

**Electric adjustment** of the drums' height with touch-screen.