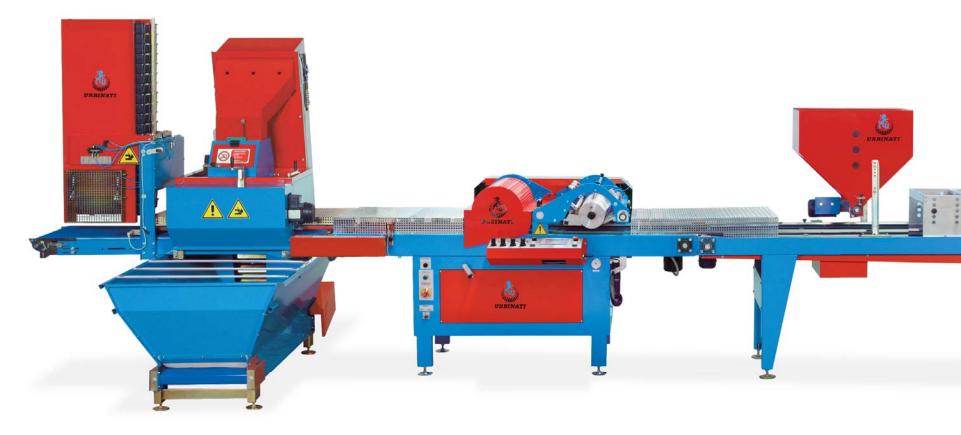

#### MACHINE DESCRIPTION

reach a production up to 800 trays/hour.

The trays advance one next the other on the trayfiller belt, ensuring the maximum filling uniformity in every cell, also in those along the edge of the tray. The filling can be adjusted with one single handle and enables a variable filling with soft, medium or high density.

from the exceeding soil.

The driven dibbler ensures a centered shape of the hole.

group produce a perfect singularisation with both small and big seeds. A second seeding drum can be added for multiseeding or chemical grains dispensing.

The drum seeding line Beta65C compact can The brushing group perfectly cleans the trays The drums can be changed without any tool.

The drum coverer for vermiculite or other grains performs a great uniformity and enables positioning in the cell and a perfectly regular to choose the working width and the quantity of product distributed, to reduce any wasting.

The engineering solutions of the seeding Each component of the machine is designed and produced to improve the work of operators, in order to reduce the maintenance and speed up the seed's change.

#### TECHNICAL SPECIFICATIONS

- polystyrene trays.
- 3 Soil elevator with cups-system width 500 mm with double chain.
- 4 Trayfiller with linear rotor with 4 blades.
- 5 Double auger and tray cleaning brush.
- 6 Driven dibbler with cleaning brush.
- **7** Seeding drum with inserts, to make holes of minimum diameter 0,15 mm and a good 14 Longitudinal tray advancement. cleaning.

- 1 Pneumatic tray denester with 2 movements for 8 Air bars with double row of nozzles and oscillating seed holding plate.
- 2 Soil hopper capacity 700 l with belt on the boom. 9 Hammers with adjustable speed to improve the seed positioning in the center of the hole.
  - 10 5,7" colour touch-screen panel.
  - 11 Drum coverer for vermiculite, with dosage adjusting, hopper capacity 170 l.
  - 12 Watering unit length 500 mm with 3 drilled bars.
  - 13 Pneumatic balance stacker.