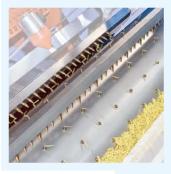

#### MACHINE DESCRIPTION

reach a production up to 800 trays/hour.

The trays advance one next the other on the trayfiller belt, ensuring the maximum filling uniformity in every cell, also in those along the edge of the tray. The filling can be adjusted with one single handle and enables a variable filling with soft, medium or high density.