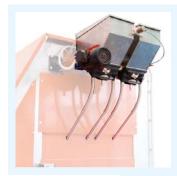

#### INCLUDED ON:

SIGMA80, ALFA65, BETA65/65C, LAMBDA65/65C, YPSILON65/65C

URBINATI

Fast and easy changing of the drum without any tool.

High-power vacuum pump: enables to use the same drum for the variety sowing of different weight.

#### AVAILABLE ON:

ALFA65, BETA65/65C, LAMBDA65/65C, YPSILON65/65C, KAPPA65C

Complete drum seeding kit: it includes one dibbler, one seeding drum and two nozzle bars.