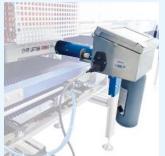

ALL SEEDING LINES AND SEEDERS

AVAILABLE ON:

except SEMSF13

eachine: to print and apply labels on the trays coming out from the denester.

Black ink jet printer mod.
U2011: fixed version for
moving trays to write on the long
side of the tray.

#### AVAILABLE ON:

ALL SEEDING LINES AND SEEDERS except SEMSF13

(26)

**Black ink jet printer mod. U2011:** moving version for trays in fixed position.