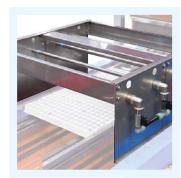

#### **AVAILABLE ON:**

Second drum: SIGMA80, ALFA65, BETA65/65C, SEMBETA65 Second/third drum: LAMBDA65/65C, SEMLAMBDA65

Belt for the recycling soil 16 for trayfiller.

**Seed inspection** to easily 17 check the sown trays.