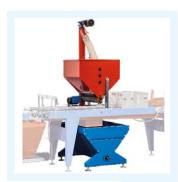

#### MACHINE DESCRIPTION

reach a production up to 800 trays/hour.

The trays advance one next the other on the trayfiller belt, ensuring the maximum filling uniformity in every cell, also in those along the edge of the tray. The filling can be adjusted with one single handle and enables a variable filling with soft, medium or high density.

The drum seeding line Beta65C compact can The brushing group perfectly cleans the trays The drums can be changed without any tool.

The drum coverer for vermiculite or other grains performs a great uniformity and enables positioning in the cell and a perfectly regular to choose the working width and the quantity of product distributed, to reduce any wasting.