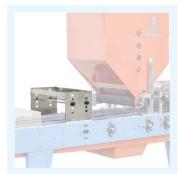

#### MACHINE DESCRIPTION

reach a production up to 800 trays/hour.

The trays advance one next the other on the trayfiller belt, ensuring the maximum filling uniformity in every cell, also in those along the edge of the tray. The filling can be adjusted with one single handle and enables a variable filling with soft, medium or high density.

from the exceeding soil.

The driven dibbler ensures a centered shape of the hole.

group produce a perfect singularisation with both small and big seeds. A second seeding drum can be added for multiseeding or chemical grains dispensing.

The drum seeding line Beta65C compact can The brushing group perfectly cleans the trays The drums can be changed without any tool.

The drum coverer for vermiculite or other grains performs a great uniformity and enables positioning in the cell and a perfectly regular to choose the working width and the quantity of product distributed, to reduce any wasting.

The engineering solutions of the seeding Each component of the machine is designed and produced to improve the work of operators, in order to reduce the maintenance and speed up the seed's change.