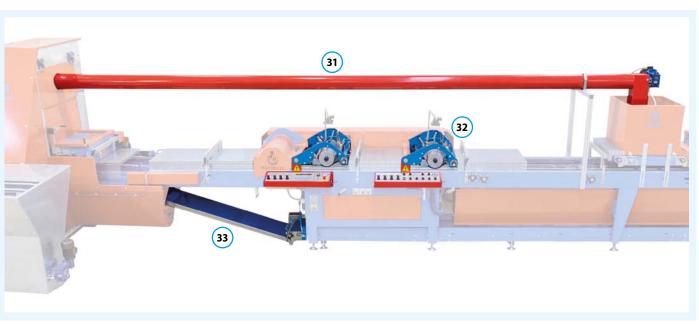

#### AVAILABLE ON:

ALL SEEDING LINES AND SEEDERS except SEMSF13

**Aluminium seeding plate** with seed drop drawer with pneumatic opening.

**AVAILABLE ON:**SEMBLOCK

(31)

**Soil feeding** of the covering unit.

#### **AVAILABLE ON:**

SIGMA80, ALFA65, BETA65, LAMBDA65, YPSILON65

(32)

Double sowing drum.

#### **AVAILABLE ON:**

SIGMA80, ALFA65, BETA65/65C, LAMBDA65/65C, SEMBETA65, SEMLAMBDA65

(33)

Automatic recycling of the soil covering unit.

#### **AVAILABLE ON:**

SIGMA80, ALFA65, BETA65, LAMBDA65, YPSILON65

34

Frame completely made of stainless steel AISI304.