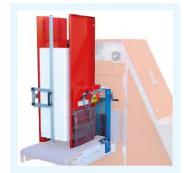

#### INCLUDED ON:

SIGMA80, ALFA65, BETA65/65C, LAMBDA65/65C, YPSILON65/65C

URBINATI

Fast and easy changing of the drum without any tool.

High-power vacuum pump: enables to use the same drum for the variety sowing of different weight.