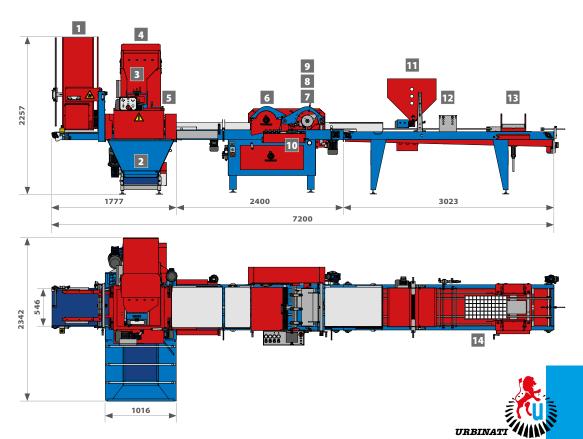

#### **TECHNICAL DATA**

**HOURLY PRODUCTION (min-max)** 

TRAYS DIMENSIONS (max)

WEIGHT

VACUUM PUMP

AIR CONSUMPTION (max)

WATER CONSUMPTION to 2 atm (max)

**INSTALLED POWER** 

MW URBINATI

page 40-43

| M.U.       | BETA65C  | BETA65C A | BETA65C E |
|------------|----------|-----------|-----------|
| trays/hour | 200-800  | 200-700   | 200-700   |
| mm         | 600x400  | 750x400   | 750x500   |
| kg         | 1420     | 1420      | 1420      |
| model      | PVA 1300 | PVA 1300  | PVA 1300  |
| l/min      | 190      | 190       | 190       |
| l/min      | 20       | 20        | 20        |
| kW         | 7,5      | 7,5       | 7,5_      |

**DETAILS** page 38-39

**ACCESSORIES** 

#### TECHNICAL SPECIFICATIONS

- polystyrene trays.
- 3 Soil elevator with cups-system width 500 mm with double chain.
- 4 Trayfiller with linear rotor with 4 blades.
- 5 Double auger and tray cleaning brush.
- 6 Driven dibbler with cleaning brush.
- **7** Seeding drum with inserts, to make holes of minimum diameter 0,15 mm and a good 14 Longitudinal tray advancement. cleaning.

- 1 Pneumatic tray denester with 2 movements for 8 Air bars with double row of nozzles and oscillating seed holding plate.
- 2 Soil hopper capacity 700 l with belt on the boom. 9 Hammers with adjustable speed to improve the seed positioning in the center of the hole.
  - 10 5,7" colour touch-screen panel.
  - 11 Drum coverer for vermiculite, with dosage adjusting, hopper capacity 170 l.
  - 12 Watering unit length 500 mm with 3 drilled bars.
  - 13 Pneumatic balance stacker.