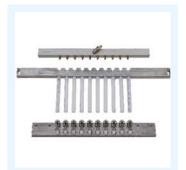

#### AVAILABLE ON:

SIGMA80, ALFA65, BETA65, LAMBDA65, YPSILON65

Seeding bar kit: it includes (10) one nozzle bar, one tube descent bar and one dibbler bar.

#### AVAILABLE ON:

KAPPA65C, SEMKAPP65, SEMSF13

Sowing drum with multihole nozzles for aromatics, microgreens etc.

Seeding drum with raised (12 **nozzles** for difficult seeds. for example tagetes, zinnia, etc.

Air bars with labyrinths 13 suitable to work with big seeds.

Drum for big seeds, (14) as for ex. acorns.

Second/third (15) sowing drum.