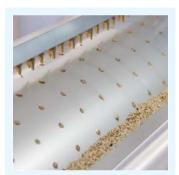

#### MACHINE DESCRIPTION

reach a production up to 800 trays/hour.

The trays advance one next the other on the trayfiller belt, ensuring the maximum filling uniformity in every cell, also in those along the edge of the tray. The filling can be adjusted with one single handle and enables a variable filling with soft, medium or high density.

from the exceeding soil.

The driven dibbler ensures a centered shape of the hole.

group produce a perfect singularisation with both small and big seeds. A second seeding drum can be added for multiseeding or chemical grains dispensing.