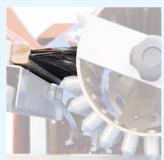

from the exceeding soil.

The driven dibbler ensures a centered shape of the hole.

group produce a perfect singularisation with both small and big seeds. A second seeding drum can be added for multiseeding or chemical grains dispensing.

The drum seeding line Beta65C compact can The brushing group perfectly cleans the trays The drums can be changed without any tool.

The drum coverer for vermiculite or other grains performs a great uniformity and enables positioning in the cell and a perfectly regular to choose the working width and the quantity of product distributed, to reduce any wasting.

The engineering solutions of the seeding Each component of the machine is designed and produced to improve the work of operators, in order to reduce the maintenance and speed up the seed's change.