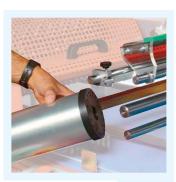

The drum seeding line Beta65C compact can The brushing group perfectly cleans the trays The drums can be changed without any tool.

The drum coverer for vermiculite or other grains performs a great uniformity and enables positioning in the cell and a perfectly regular to choose the working width and the quantity of product distributed, to reduce any wasting.

#### INCLUDED ON:

SIGMA80, ALFA65, BETA65/65C, LAMBDA65/65C, YPSILON65/65C

URBINATI

Fast and easy changing of the drum without any tool.

High-power vacuum pump: enables to use the same drum for the variety sowing of different weight.