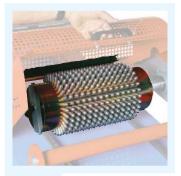

#### TECHNICAL SPECIFICATIONS

- polystyrene trays.
- 3 Soil elevator with cups-system width 500 mm with double chain.
- 4 Trayfiller with linear rotor with 4 blades.
- 5 Double auger and tray cleaning brush.
- 6 Driven dibbler with cleaning brush.
- **7** Seeding drum with inserts, to make holes of minimum diameter 0,15 mm and a good 14 Longitudinal tray advancement. cleaning.

#### INCLUDED ON:

**ALL SEEDING LINES** 

Adjustable speed hammers. The vibration helps placing the seeds in the center of the holes.