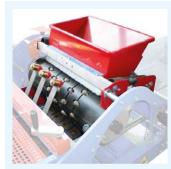

The drum seeding line Beta65C compact can The brushing group perfectly cleans the trays The drums can be changed without any tool.

The drum coverer for vermiculite or other grains performs a great uniformity and enables positioning in the cell and a perfectly regular to choose the working width and the quantity of product distributed, to reduce any wasting.

#### AVAILABLE ON:

ALFA65, BETA65/65C, LAMBDA65/65C, YPSILON65/65C, KAPPA65C

Complete drum seeding kit: it includes one dibbler, one seeding drum and two nozzle bars.