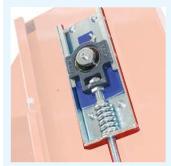

#### INCLUDED ON:

INCLUDED ON:

LAMBDA65/65C

ALL SEEDING LINES

**Electric adjustment** of the drums' height with touch-screen.