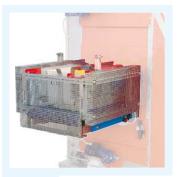

Engineering solutions** for width adjustment of the trays with handles.



Strong manufacturing and lasting materials, for example stainless steel and hot galvanizing

ALL SEEDING LINES

#### INCLUDED ON:

**ALL SEEDING LINES** 

INCLUDED ON:

**ALL SEEDING LINES** 



aimed to reduce and simplify the maintenance. For example, visible bearings lubricator, spring tensioner on chains, etc.

INCLUDED ON: ALL SEEDING LINES



INCLUDED ON:



Seeding plate on sliding guides for a fast change.

INCLUDED ON: SEMBLOCK URBINATI WIN

#### SIGMA80, ALFA65, BETA65, LAMBDA65, YPSILON65

INCLUDED ON:



## **ACCESSORIES SEEDING**



Feeding belt for single (1) trays or empty stacks for denester.

L = 3300/4300/5300/6300 mm.



(2)

**Denester** for heavy plastic trays at injection in polypropylene PP.



Electropneumatic (3) denester with 3 movements for thermoformed trays (PE - PET).



Adjustment device for trays with legs.



(4)

of 900 I.



Peat hopper extension



#### AVAILABLE ON:

**ALL SEEDING LINES** 



Flat dibbler for seeding of aromatic plants and multiseeding.

ALL SEEDING LINES AND SEEDERS

with drum seeding system

AVAILABLE ON:



#### AVAILABLE ON:

**ALL SEEDING LINES** 



Oscillating cleaning brush for the dibbler, useful with wet soil.



#### AVAILABLE ON:

SIGMA80, ALFA65, BETA65/65C, SEMBETA65

#### AVAILABLE ON:

**ALL SEEDING LINES** 



Plate dibbler mod. NI for depth bigger than 20 mm and for seeders assembled with nr. 3 sowing drums.

#### AVAILABLE ON:

LAMBDA65/65C, SEMLAMBDA65

#### AVAILABLE ON:

ALFA65, BETA65/65C, LAMBDA65/65C, YPSILON65/65C, KAPPA6