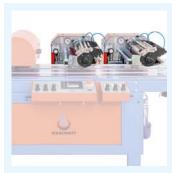

#### MACHINE DESCRIPTION

reach a production up to 800 trays/hour.

The trays advance one next the other on the trayfiller belt, ensuring the maximum filling uniformity in every cell, also in those along the edge of the tray. The filling can be adjusted with one single handle and enables a variable filling with soft, medium or high density.

from the exceeding soil.

The driven dibbler ensures a centered shape of the hole.

group produce a perfect singularisation with both small and big seeds. A second seeding drum can be added for multiseeding or chemical grains dispensing.

The drum seeding line Beta65C compact can The brushing group perfectly cleans the trays The drums can be changed without any tool.

The drum coverer for vermiculite or other grains performs a great uniformity and enables positioning in the cell and a perfectly regular to choose the working width and the quantity of product distributed, to reduce any wasting.

The engineering solutions of the seeding Each component of the machine is designed and produced to improve the work of operators, in order to reduce the maintenance and speed up the seed's change.