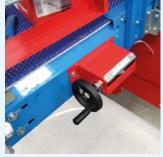

The adjustment of the tray's height, width and soil density is made with **functional handles**.

**Driven dibbler** with cleaning brush.

#### INCLUDED ON:

**ALL SEEDING LINES** 

Easy and fast adjustment of seeding system's height and dibbler's depth, thanks to comfortable handles.

#### INCLUDED ON:

SIGMA80, ALFA65, BETA65/65C, LAMBDA65/65C, YPSILON65/65C

Fast and self-centering system **Engineering solutions** for width adjustment of the trays with handles.

Strong manufacturing and lasting materials, for example stainless steel and hot galvanizing

#### AVAILABLE ON:

ALL SEEDING LINES

Fast and self-centering system for width adjustment of the trays with handles.