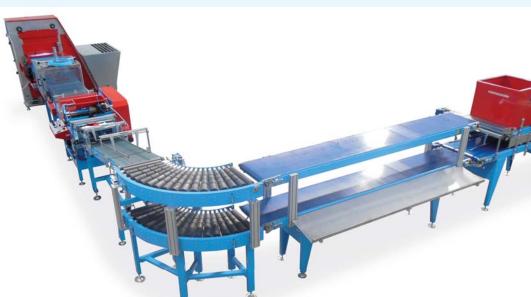

#### AVAILABLE ON:

ALL SEEDING LINES AND SEEDERS except SEMSF13

AVAILABLE ON:

selected.

(35)

Seeding line with angular placing complete with transplanting belts. The U shape can also be

ALL SEEDING LINES