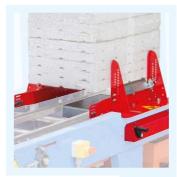

# **DETAILS**SEEDING

**Ergonomic panel** for an easy control of all machine's functions.

**Colour touch-screen** with intuitive graphic easy to use for the operator.

Tray denester with 2 movements, adjustable with one single handle.

The adjustment of the tray's height, width and soil density is made with **functional handles**.

**Driven dibbler** with cleaning brush.