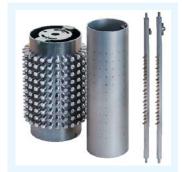

#### INCLUDED ON:

SIGMA80, ALFA65, BETA65/65C, LAMBDA65/65C, YPSILON65/65C

URBINATI

Fast and easy changing of the drum without any tool.

High-power vacuum pump: enables to use the same drum for the variety sowing of different weight.

#### AVAILABLE ON:

KAPPA65C, SEMKAPP65, SEMSF13

Sowing drum with multihole nozzles for aromatics, microgreens etc.

Seeding drum with raised (12 **nozzles** for difficult seeds. for example tagetes, zinnia, etc.

Air bars with labyrinths 13 suitable to work with big seeds.

Drum for big seeds, (14) as for ex. acorns.

Second/third (15) sowing drum.