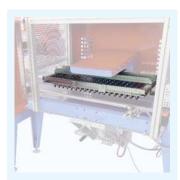

#### MACHINE DESCRIPTION

reach a production up to 800 trays/hour.

The trays advance one next the other on the trayfiller belt, ensuring the maximum filling uniformity in every cell, also in those along the edge of the tray. The filling can be adjusted with one single handle and enables a variable filling with soft, medium or high density.

#### TECHNICAL SPECIFICATIONS

- polystyrene trays.
- 3 Soil elevator with cups-system width 500 mm with double chain.
- 4 Trayfiller with linear rotor with 4 blades.
- 5 Double auger and tray cleaning brush.
- 6 Driven dibbler with cleaning brush.
- **7** Seeding drum with inserts, to make holes of minimum diameter 0,15 mm and a good 14 Longitudinal tray advancement. cleaning.

- 1 Pneumatic tray denester with 2 movements for 8 Air bars with double row of nozzles and oscillating seed holding plate.
- 2 Soil hopper capacity 700 l with belt on the boom. 9 Hammers with adjustable speed to improve the seed positioning in the center of the hole.
  - 10 5,7" colour touch-screen panel.
  - 11 Drum coverer for vermiculite, with dosage adjusting, hopper capacity 170 l.
  - 12 Watering unit length 500 mm with 3 drilled bars.
  - 13 Pneumatic balance stacker.