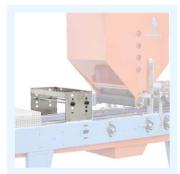

#### INCLUDED ON:

SIGMA80, ALFA65, BETA65/65C, LAMBDA65/65C, YPSILON65/65C

Fast and self-centering system **Engineering solutions** for width adjustment of the trays with handles.

Strong manufacturing and lasting materials, for example stainless steel and hot galvanizing

#### AVAILABLE ON:

ALL SEEDING LINES

Fast and self-centering system for width adjustment of the trays with handles.