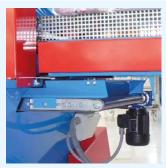

#### INCLUDED ON:

SIGMA80, ALFA65, BETA65/65C, LAMBDA65/65C, YPSILON65/65C

URBINATI

Fast and easy changing of the drum without any tool.

High-power vacuum pump: enables to use the same drum for the variety sowing of different weight.