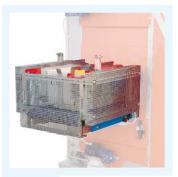

#### INCLUDED ON:

SIGMA80, ALFA65, BETA65/65C, LAMBDA65/65C, YPSILON65/65C

Fast and self-centering system **Engineering solutions** for width adjustment of the trays with handles.

Strong manufacturing and lasting materials, for example stainless steel and hot galvanizing

#### AVAILABLE ON:

ALL SEEDING LINES

Fast and self-centering system for width adjustment of the trays with handles.