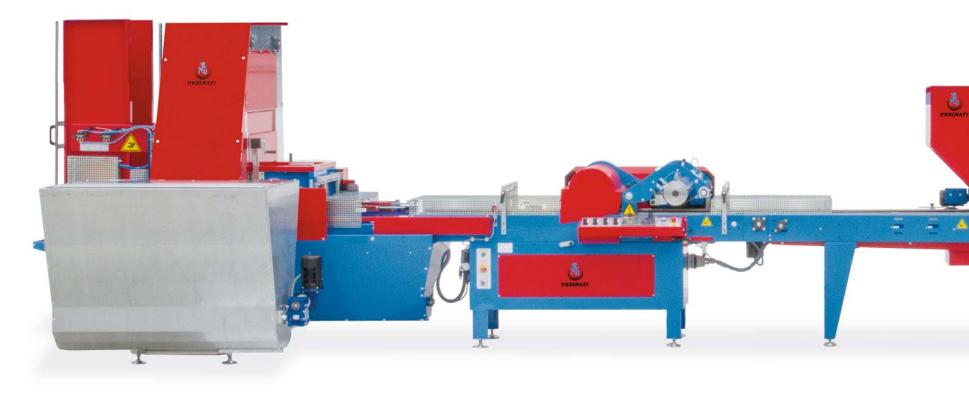

## MACHINE DESCRIPTION

The drum seeding line ALFA65 can reach a The driven dibbler ensures a centered production up to 1200 trays/hour.

The trays advance one next the other on the trayfiller belt, ensuring the maximum filling uniformity in every cell, also in those along the edge of the tray. The filling can be adjusted filling with soft, medium or high density.

from the exceeding soil, which is completely recycled without any wasting.

positioning in the cell and a perfectly regular shape of the hole.

The engineering solutions of the seeding group produce a perfect singularisation with both small and big seeds. A second seeding with one single handle and enables a variable drum can be added for multiseeding or chemical grains dispensing.

The brushing group perfectly cleans the trays Changing the seeds or the trays is faster, thanks to the fast adjustments and the drums changing without any tool.

The drum coverer for vermiculite or other grains performs a great uniformity and enables to choose the working width and the quantity of product distributed, to reduce any wasting.

Each component of the machine is designed and produced to improve the work of operators, in order to reduce the maintenance and speed up the seed's change.