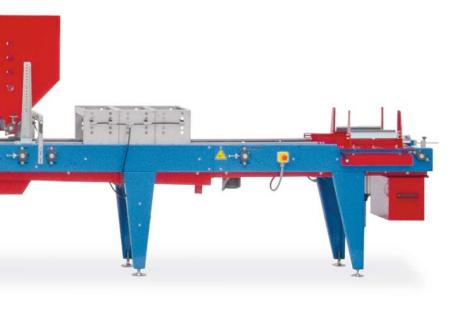

## TECHNICAL SPECIFICATIONS

Video

- polystyrene trays.
- 2 Soil hopper capacity 900 I with agitator.
- 3 Soil elevator with cups-system width 470 mm 12 Drum coverer for vermiculite, with adjustable with double chain.
- 4 Trayfiller with linear rotor with 4 blades.
- 5 Double auger and tray cleaning brush.
- 6 Recycling hopper for exceeding soil with auger. 15 Drawer seed recovery.
- **7** Driven dibbler with cleaning brush.
- Seeding drum with inserts, to make holes of 17 Longitudinal tray advancement. minimum diameter 0,15 mm and a good cleaning.
- 9 Air bars with double row of nozzles and oscillating seed holding plate.

- 1 Pneumatic tray denester with 2 movements for 10 Hammers with adjustable speed to improve the seed positioning in the center of the hole.
  - 11 8,4" colour touch-screen panel.
  - speed and dosage, capacity 230 l.
  - 13 Watering unit length 750 mm with 4 drilled bars.
  - 14 Pneumatic balance stacker.

  - **16** Drawer soil recovery.

  - Rapid adjustment of tray width with selfcentering handles.

| M.U.       | ALFA65   | ALFA65 A | ALFA65 E |
|------------|----------|----------|----------|
| trays/hour | 200-1200 | 200-1000 | 200-1000 |
| mm         | 600x400  | 750x400  | 750x500  |
| kg         | 2030     | 2030     | 2030     |
| model      | PVA 1300 | PVA 1300 | PVA 1300 |
| l/min      | 200      | 200      | 200      |
| l/min      | 25       | 25       | 25       |
| kW         | 9.5      | 9.5      | 9.5      |