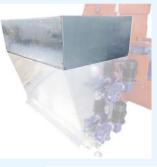

SIGMA80, ALFA65, BETA65/65C,

LAMBDA65/65C, YPSILON65/65C

INCLUDED ON:

The drilled bar system, produced by CNC machines, makes the watering uniform.

INCLUDED ON:

**ALL SEEDING LINES** 

Drum vermiculite coverer: guarantees the best uniformity with all the granulometries.