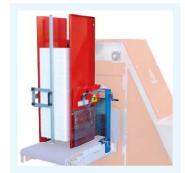

#### INCLUDED ON:

INCLUDED ON:

LAMBDA65/65C

ALL SEEDING LINES

**Electric adjustment** of the drums' height with touch-screen.

SIGMA80, ALFA65, BETA65/65C,

LAMBDA65/65C, YPSILON65/65C

INCLUDED ON:

The drilled bar system, produced by CNC machines, makes the watering uniform.

INCLUDED ON:

**ALL SEEDING LINES** 

Drum vermiculite coverer: guarantees the best uniformity with all the granulometries.