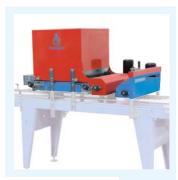

ALL SEEDING LINES AND SEEDERS

AVAILABLE ON:

except SEMSF13

eachine: to print and apply labels on the trays coming out from the denester.

Black ink jet printer mod.
U2011: fixed version for
moving trays to write on the long
side of the tray.