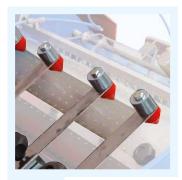

#### INCLUDED ON:

**ALL SEEDING LINES** 

Easy and fast adjustment of seeding system's height and dibbler's depth, thanks to comfortable handles.

#### INCLUDED ON:

SIGMA80, ALFA65, BETA65/65C, LAMBDA65/65C, YPSILON65/65C

Fast and self-centering system **Engineering solutions** for width adjustment of the trays with handles.

Strong manufacturing and lasting materials, for example stainless steel and hot galvanizing