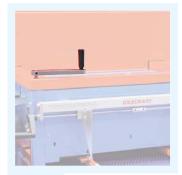

#### INCLUDED ON:

SIGMA80, ALFA65, BETA65/65C, LAMBDA65/65C, YPSILON65/65C

Fast and self-centering system **Engineering solutions** for width adjustment of the trays with handles.

Strong manufacturing and lasting materials, for example stainless steel and hot galvanizing

#### AVAILABLE ON:

ALL SEEDING LINES

Fast and self-centering system for width adjustment of the trays with handles.