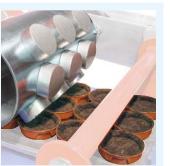

#### INCLUDED ON:

SIGMA80, ALFA65, BETA65/65C, LAMBDA65/65C, YPSILON65/65C

URBINATI

Fast and easy changing of the drum without any tool.

High-power vacuum pump: enables to use the same drum for the variety sowing of different weight.