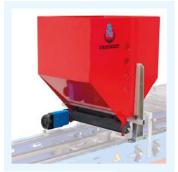

SIGMA80, ALFA65, BETA65/65C,

LAMBDA65/65C, YPSILON65/65C

INCLUDED ON:

The drilled bar system, produced by CNC machines, makes the watering uniform.

INCLUDED ON:

**ALL SEEDING LINES** 

Drum vermiculite coverer: guarantees the best uniformity with all the granulometries.