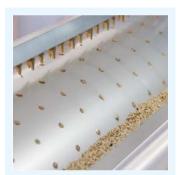

## MACHINE DESCRIPTION

The drum seeding line ALFA65 can reach a The driven dibbler ensures a centered production up to 1200 trays/hour.

The trays advance one next the other on the trayfiller belt, ensuring the maximum filling uniformity in every cell, also in those along the edge of the tray. The filling can be adjusted filling with soft, medium or high density.

from the exceeding soil, which is completely recycled without any wasting.

positioning in the cell and a perfectly regular shape of the hole.

The engineering solutions of the seeding group produce a perfect singularisation with both small and big seeds. A second seeding with one single handle and enables a variable drum can be added for multiseeding or chemical grains dispensing.