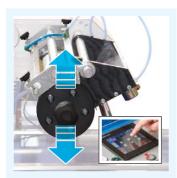

#### INCLUDED ON:

INCLUDED ON:

LAMBDA65/65C

ALL SEEDING LINES

**Electric adjustment** of the drums' height with touch-screen.

#### INCLUDED ON:

SIGMA80, ALFA65, BETA65/65C, LAMBDA65/65C, YPSILON65/65C

URBINATI

Fast and easy changing of the drum without any tool.

High-power vacuum pump: enables to use the same drum for the variety sowing of different weight.