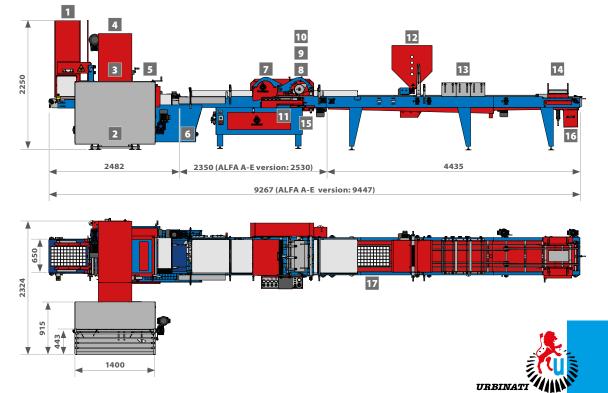

## TECHNICAL SPECIFICATIONS

Video

- polystyrene trays.
- 2 Soil hopper capacity 900 I with agitator.
- 3 Soil elevator with cups-system width 470 mm 12 Drum coverer for vermiculite, with adjustable with double chain.
- 4 Trayfiller with linear rotor with 4 blades.
- 5 Double auger and tray cleaning brush.
- 6 Recycling hopper for exceeding soil with auger. 15 Drawer seed recovery.
- **7** Driven dibbler with cleaning brush.
- Seeding drum with inserts, to make holes of 17 Longitudinal tray advancement. minimum diameter 0,15 mm and a good cleaning.
- 9 Air bars with double row of nozzles and oscillating seed holding plate.

- 1 Pneumatic tray denester with 2 movements for 10 Hammers with adjustable speed to improve the seed positioning in the center of the hole.
  - 11 8,4" colour touch-screen panel.
  - speed and dosage, capacity 230 l.
  - 13 Watering unit length 750 mm with 4 drilled bars.
  - 14 Pneumatic balance stacker.

  - **16** Drawer soil recovery.

  - Rapid adjustment of tray width with selfcentering handles.

| M.U.       | ALFA65   | ALFA65 A | ALFA65 E |
|------------|----------|----------|----------|
| trays/hour | 200-1200 | 200-1000 | 200-1000 |
| mm         | 600x400  | 750x400  | 750x500  |
| kg         | 2030     | 2030     | 2030     |
| model      | PVA 1300 | PVA 1300 | PVA 1300 |
| l/min      | 200      | 200      | 200      |
| l/min      | 25       | 25       | 25       |
| kW         | 9.5      | 9.5      | 9.5      |