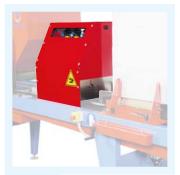

# **DETAILS**SEEDING

**Ergonomic panel** for an easy control of all machine's functions.

**Colour touch-screen** with intuitive graphic easy to use for the operator.

Tray denester with 2 movements, adjustable with one single handle.

The adjustment of the tray's height, width and soil density is made with **functional handles**.

**Driven dibbler** with cleaning brush.