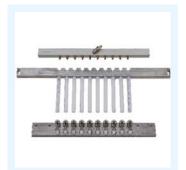

## TECHNICAL SPECIFICATIONS

Video

- polystyrene trays.
- 2 Soil hopper capacity 900 I with agitator.
- 3 Soil elevator with cups-system width 470 mm 12 Drum coverer for vermiculite, with adjustable with double chain.
- 4 Trayfiller with linear rotor with 4 blades.
- 5 Double auger and tray cleaning brush.
- 6 Recycling hopper for exceeding soil with auger. 15 Drawer seed recovery.
- **7** Driven dibbler with cleaning brush.
- Seeding drum with inserts, to make holes of 17 Longitudinal tray advancement. minimum diameter 0,15 mm and a good cleaning.
- 9 Air bars with double row of nozzles and oscillating seed holding plate.

- 1 Pneumatic tray denester with 2 movements for 10 Hammers with adjustable speed to improve the seed positioning in the center of the hole.
  - 11 8,4" colour touch-screen panel.
  - speed and dosage, capacity 230 l.
  - 13 Watering unit length 750 mm with 4 drilled bars.
  - 14 Pneumatic balance stacker.

  - **16** Drawer soil recovery.

  - Rapid adjustment of tray width with selfcentering handles.

| M.U.       | ALFA65   | ALFA65 A | ALFA65 E |
|------------|----------|----------|----------|
| trays/hour | 200-1200 | 200-1000 | 200-1000 |
| mm         | 600x400  | 750x400  | 750x500  |
| kg         | 2030     | 2030     | 2030     |
| model      | PVA 1300 | PVA 1300 | PVA 1300 |
| l/min      | 200      | 200      | 200      |
| l/min      | 25       | 25       | 25       |
| kW         | 9.5      | 9.5      | 9.5      |