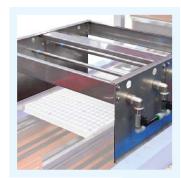

The brushing group perfectly cleans the trays Changing the seeds or the trays is faster, thanks to the fast adjustments and the drums changing without any tool.

The drum coverer for vermiculite or other grains performs a great uniformity and enables to choose the working width and the quantity of product distributed, to reduce any wasting.