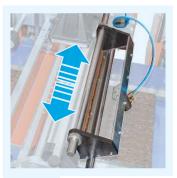

#### INCLUDED ON:

SIGMA80, ALFA65, BETA65/65C, LAMBDA65/65C, YPSILON65/65C

Fast and self-centering system **Engineering solutions** for width adjustment of the trays with handles.

Strong manufacturing and lasting materials, for example stainless steel and hot galvanizing

#### AVAILABLE ON:

ALL SEEDING LINES

Fast and self-centering system for width adjustment of the trays with handles.