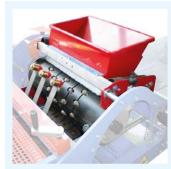

## MACHINE DESCRIPTION

The drum seeding line ALFA65 can reach a The driven dibbler ensures a centered production up to 1200 trays/hour.

The trays advance one next the other on the trayfiller belt, ensuring the maximum filling uniformity in every cell, also in those along the edge of the tray. The filling can be adjusted filling with soft, medium or high density.

from the exceeding soil, which is completely recycled without any wasting.

positioning in the cell and a perfectly regular shape of the hole.

The engineering solutions of the seeding group produce a perfect singularisation with both small and big seeds. A second seeding with one single handle and enables a variable drum can be added for multiseeding or chemical grains dispensing.

The brushing group perfectly cleans the trays Changing the seeds or the trays is faster, thanks to the fast adjustments and the drums changing without any tool.

The drum coverer for vermiculite or other grains performs a great uniformity and enables to choose the working width and the quantity of product distributed, to reduce any wasting.