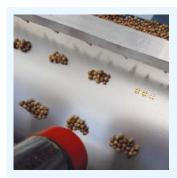

from the exceeding soil, which is completely recycled without any wasting.

positioning in the cell and a perfectly regular shape of the hole.

The engineering solutions of the seeding group produce a perfect singularisation with both small and big seeds. A second seeding with one single handle and enables a variable drum can be added for multiseeding or chemical grains dispensing.

#### INCLUDED ON:

**ALL SEEDING LINES** 

Adjustable speed hammers. The vibration helps placing the seeds in the center of the holes.