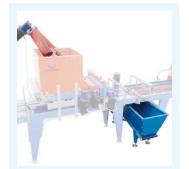

## **ACCESSORIES**

**Soil recycle,** to recover the exceeding soil.

(22)

**Triget watering unit:** on request as alternative to the watering unit with drilled bars.

Second water unit with nr. 2 drilled bars: mainly needed to increase the soil watering.