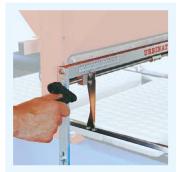

#### INCLUDED ON:

**ALL SEEDING LINES** 

Easy and fast adjustment of seeding system's height and dibbler's depth, thanks to comfortable handles.