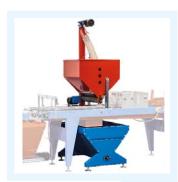

## MACHINE DESCRIPTION

The drum seeding line ALFA65 can reach a The driven dibbler ensures a centered production up to 1200 trays/hour.

The trays advance one next the other on the trayfiller belt, ensuring the maximum filling uniformity in every cell, also in those along the edge of the tray. The filling can be adjusted filling with soft, medium or high density.

from the exceeding soil, which is completely recycled without any wasting.

positioning in the cell and a perfectly regular shape of the hole.

The engineering solutions of the seeding group produce a perfect singularisation with both small and big seeds. A second seeding with one single handle and enables a variable drum can be added for multiseeding or chemical grains dispensing.