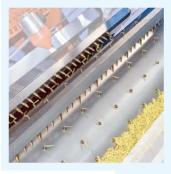

The brushing group perfectly cleans the trays Changing the seeds or the trays is faster, thanks to the fast adjustments and the drums changing without any tool.

The drum coverer for vermiculite or other grains performs a great uniformity and enables to choose the working width and the quantity of product distributed, to reduce any wasting.

SIGMA80, ALFA65, BETA65/65C,

LAMBDA65/65C, YPSILON65/65C

INCLUDED ON:

The drilled bar system, produced by CNC machines, makes the watering uniform.

INCLUDED ON:

**ALL SEEDING LINES** 

Drum vermiculite coverer: guarantees the best uniformity with all the granulometries.