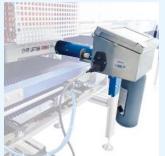

# **DETAILS**SEEDING

**Ergonomic panel** for an easy control of all machine's functions.

**Colour touch-screen** with intuitive graphic easy to use for the operator.

Tray denester with 2 movements, adjustable with one single handle.

The adjustment of the tray's height, width and soil density is made with **functional handles**.

**Driven dibbler** with cleaning brush.