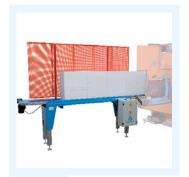

SIGMA80, ALFA65, BETA65/65C,

LAMBDA65/65C, YPSILON65/65C

INCLUDED ON:

The drilled bar system, produced by CNC machines, makes the watering uniform.

INCLUDED ON:

**ALL SEEDING LINES** 

Drum vermiculite coverer: guarantees the best uniformity with all the granulometries.