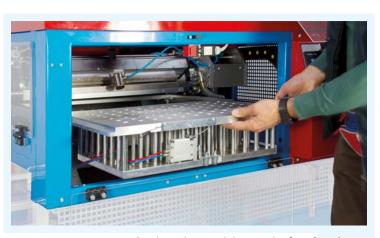

# **DETAILS**SEEDING

**Ergonomic panel** for an easy control of all machine's functions.

**Colour touch-screen** with intuitive graphic easy to use for the operator.

Tray denester with 2 movements, adjustable with one single handle.

#### INCLUDED ON:

INCLUDED ON:

LAMBDA65/65C

ALL SEEDING LINES

**Electric adjustment** of the drums' height with touch-screen.