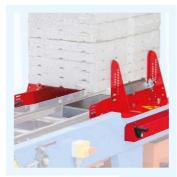

#### INCLUDED ON:

SIGMA80, ALFA65, BETA65/65C, LAMBDA65/65C, YPSILON65/65C

Fast and self-centering system **Engineering solutions** for width adjustment of the trays with handles.

Strong manufacturing and lasting materials, for example stainless steel and hot galvanizing

#### AVAILABLE ON:

ALL SEEDING LINES

Fast and self-centering system for width adjustment of the trays with handles.