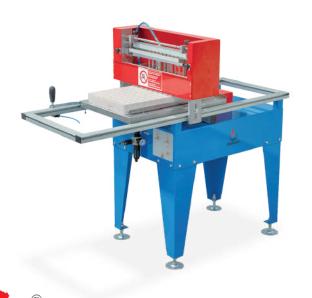

NET NOZZLE

010-000305

NET NOZZLE + SPACER

034-001552

Vacuum Pump mod.M20 REQUIRED, IF NOT ALREADY PRESENT

027-0000195

- PARTICULARLY SUITABLE FOR SOWING AROMATIC HERBS.
- NET NOZZLES CAN PICK 10÷20 SEEDS.
- QUANTITY OF PICKED SEEDS ADJUSTABLE THROUGH PUMP PRESSURE GAUGE.
- VACUUM WITH REINFORCED **VENTURI SYSTEM MOD. M20** IS REQUIRED.
- MAX N.10 NOZZLES PER SEEDING BAR.
- INNER DIAMETER RECOMMENDED FOR DESCENT TUBES: STARTING FROM 12MM.