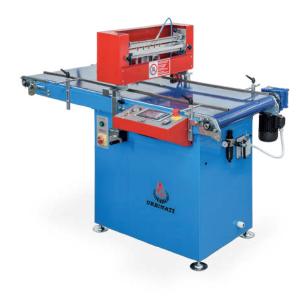

NET NOZZLE

010-000305

NET NOZZLE + SPACER

034-001552

Vacuum Pump mod.M20 REQUIRED, IF NOT ALREADY PRESENT

027-0000195

- PARTICULARLY SUITABLE FOR SOWING AROMATIC HERBS.
- NET NOZZLES CAN PICK 10÷20 SEEDS.
- QUANTITY OF PICKED SEEDS ADJUSTABLE THROUGH PUMP PRESSURE GAUGE.
- VACUUM WITH REINFORCED **VENTURI SYSTEM MOD. M20** IS REQUIRED.
- MAX N.10 NOZZLES PER SEEDING BAR.
- INNER DIAMETER RECOMMENDED FOR DESCENT TUBES: STARTING FROM 12MM.