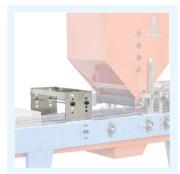

#### INCLUDED ON:

**ALL SEEDING LINES** 

Easy and fast adjustment of seeding system's height and dibbler's depth, thanks to comfortable handles.