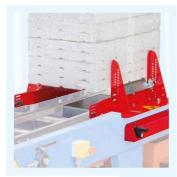

Easy and functional balance stacker.

#### INCLUDED ON:

SIGMA80, ALFA65, BETA65/65C, LAMBDA65/65C, YPSILON65/65C

Fast and self-centering system **Engineering solutions** for width adjustment of the trays with handles.

Strong manufacturing and lasting materials, for example stainless steel and hot galvanizing