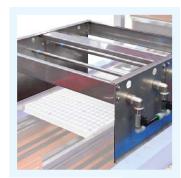

#### ASSEMBLED WITH 1 DIBBLER AND 1 SOWING DRUM

5,7" colour touch-screen panel.

Drums with electronic height adjustment.

SEMLAMBDA65 with one dibbler and two seeding drums.

> **DETAILS** page 38-39

> > **ACCESSORIES**

#### ASSEMBLED WITH 1 DIBBLER AND 2 SOWING DRUMS