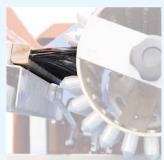

The adjustment of the tray's height, width and soil density is made with **functional handles**.

**Driven dibbler** with cleaning brush.