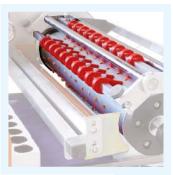

The belt advancement system enables to connect it to any other machine.

| TECHNICAL DATA              | M.U.       | SEMLAMBDA65 | SEMLAMBDA65 A | SEMLAMBDA65 E |
|-----------------------------|------------|-------------|---------------|---------------|
| HOURLY PRODUCTION (min-max) | trays/hour | 100-650     | 100-600       | 100-600       |
| TRAYS DIMENSIONS (max)      | mm         | 580x400     | 750x400       | 750x500       |
| WEIGHT                      | kg         | 280         | 280           | 280           |
| VACUUM PUMP                 | model      | PVA 750     | PVA 750       | PVA 750       |
| AIR CONSUMPTION (max)       | l/min      | 100         | 100           | 100           |
| INSTALLED POWER             | kW         | 3,5         | 3,5           | 3,5           |

#### ASSEMBLED WITH 1 DIBBLER AND 1 SOWING DRUM

5,7" colour touch-screen panel.

Drums with electronic height adjustment.

SEMLAMBDA65 with one dibbler and two seeding drums.

> **DETAILS** page 38-39

> > **ACCESSORIES**