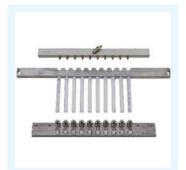

#### AVAILABLE ON:

SIGMA80, ALFA65, BETA65, LAMBDA65, YPSILON65

Seeding bar kit: it includes (10) one nozzle bar, one tube descent bar and one dibbler bar.

#### **INCLUDED ON:**

**ALL SEEDING LINES** 

Double blow bar with more holes for the **seeding singulation**.