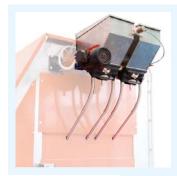

#### **AVAILABLE ON:**

Second drum: SIGMA80, ALFA65, BETA65/65C, SEMBETA65 Second/third drum: LAMBDA65/65C, SEMLAMBDA65

Belt for the recycling soil 16 for trayfiller.

**Seed inspection** to easily 17 check the sown trays.

Sand and soil coverer with brush to clean the trays.

Fertilizer distributor. (19)

Loading and automatic 20 recycling of vermiculite with hopper capacity 240 l.