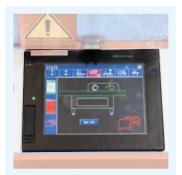

#### INCLUDED ON:

INCLUDED ON:

LAMBDA65/65C

ALL SEEDING LINES

**Electric adjustment** of the drums' height with touch-screen.