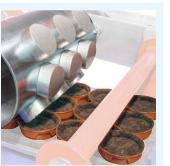

#### **INCLUDED ON:**

**ALL SEEDING LINES** 

Double blow bar with more holes for the **seeding singulation**.