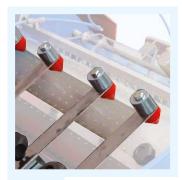

#### TECHNICAL SPECIFICATIONS

- 1 Driven dibbler with cleaning brush and electronic adjustment.
- 2 Seeding drum with electronic control, with 20 rows, for better precision with small and big seeds.
- 3 Air bars with double row of nozzles and seed holding plate with pneumatic vibrator.
- **4** 5,7" colour touch-screen panel.
- 5 Manual system to adjust the tray guides width.
- 6 Longitudinal tray advancement.
- Electrical adjustment of seeding drum and dibbler working height.
- Available in left and right version.

#### MACHINE DESCRIPTION

The SEMLAMBDA65 drum seeder with electronic control permits the seeding of one and more naked or pilled seeds in the same cell.

Possibility to assemble a second and/or third sowing drum: for the staggered trays, for the multisowing variety, to place seeds and chemical grains at the same time, etc.

#### ASSEMBLED WITH 1 DIBBLER AND 1 SOWING DRUM

5,7" colour touch-screen panel.

Drums with electronic height adjustment.

SEMLAMBDA65 with one dibbler and two seeding drums.

> **DETAILS** page 38-39

> > **ACCESSORIES**