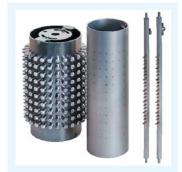

#### MACHINE DESCRIPTION

The SEMLAMBDA65 drum seeder with electronic control permits the seeding of one and more naked or pilled seeds in the same cell.

Possibility to assemble a second and/or third sowing drum: for the staggered trays, for the multisowing variety, to place seeds and chemical grains at the same time, etc.

The belt advancement system enables to connect it to any other machine.

| TECHNICAL DATA              | M.U.       | SEMLAMBDA65 | SEMLAMBDA65 A | SEMLAMBDA65 E |
|-----------------------------|------------|-------------|---------------|---------------|
| HOURLY PRODUCTION (min-max) | trays/hour | 100-650     | 100-600       | 100-600       |
| TRAYS DIMENSIONS (max)      | mm         | 580x400     | 750x400       | 750x500       |
| WEIGHT                      | kg         | 280         | 280           | 280           |
| VACUUM PUMP                 | model      | PVA 750     | PVA 750       | PVA 750       |
| AIR CONSUMPTION (max)       | l/min      | 100         | 100           | 100           |
| INSTALLED POWER             | kW         | 3,5         | 3,5           | 3,5           |

#### ASSEMBLED WITH 1 DIBBLER AND 1 SOWING DRUM

5,7" colour touch-screen panel.

Drums with electronic height adjustment.

SEMLAMBDA65 with one dibbler and two seeding drums.

> **DETAILS** page 38-39

> > **ACCESSORIES**