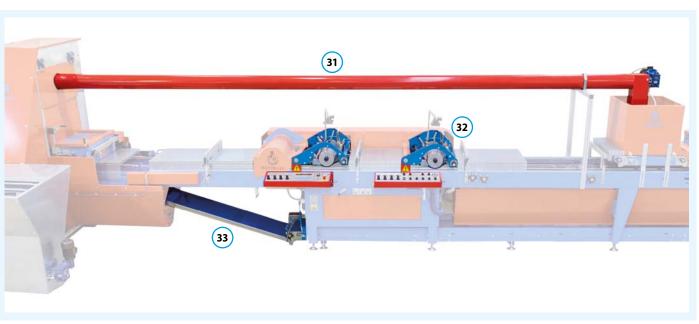

#### AVAILABLE ON:

LAMBDA65/65C, SEMLAMBDA65

#### AVAILABLE ON:

ALFA65, BETA65/65C, LAMBDA65/65C, YPSILON65/65C, KAPPA65C

Complete drum seeding kit: it includes one dibbler, one seeding drum and two nozzle bars.