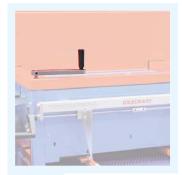

# **DETAILS**SEEDING

**Ergonomic panel** for an easy control of all machine's functions.

**Colour touch-screen** with intuitive graphic easy to use for the operator.

Tray denester with 2 movements, adjustable with one single handle.

The adjustment of the tray's height, width and soil density is made with **functional handles**.

**Driven dibbler** with cleaning brush.