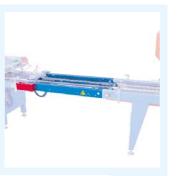

#### MACHINE DESCRIPTION

The SEMLAMBDA65 drum seeder with electronic control permits the seeding of one and more naked or pilled seeds in the same cell.

Possibility to assemble a second and/or third sowing drum: for the staggered trays, for the multisowing variety, to place seeds and chemical grains at the same time, etc.

The belt advancement system enables to connect it to any other machine.

| TECHNICAL DATA              | M.U.       | SEMLAMBDA65 | SEMLAMBDA65 A | SEMLAMBDA65 E |
|-----------------------------|------------|-------------|---------------|---------------|
| HOURLY PRODUCTION (min-max) | trays/hour | 100-650     | 100-600       | 100-600       |
| TRAYS DIMENSIONS (max)      | mm         | 580x400     | 750x400       | 750x500       |
| WEIGHT                      | kg         | 280         | 280           | 280           |
| VACUUM PUMP                 | model      | PVA 750     | PVA 750       | PVA 750       |
| AIR CONSUMPTION (max)       | l/min      | 100         | 100           | 100           |
| INSTALLED POWER             | kW         | 3,5         | 3,5           | 3,5           |