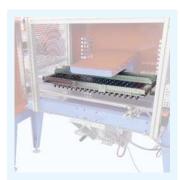

INCLUDED ON:

Seeding plate on sliding guides for a fast change.

INCLUDED ON: SEMBLOCK URBINATI WIN