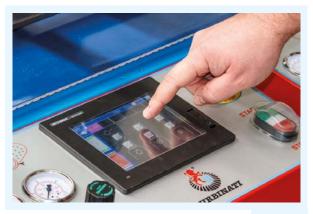

page 40-43

# **DETAILS**SEEDING

**Ergonomic panel** for an easy control of all machine's functions.

**Colour touch-screen** with intuitive graphic easy to use for the operator.

Tray denester with 2 movements, adjustable with one single handle.