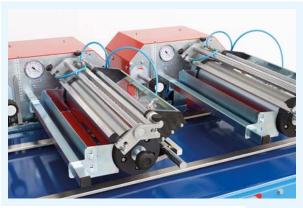

y other machine.

| TECHNICAL DATA              | M.U.       | SEMLAMBDA65 | SEMLAMBDA65 A | SEMLAMBDA65 E |
|-----------------------------|------------|-------------|---------------|---------------|
| HOURLY PRODUCTION (min-max) | trays/hour | 100-650     | 100-600       | 100-600       |
| TRAYS DIMENSIONS (max)      | mm         | 580x400     | 750x400       | 750x500       |
| WEIGHT                      | kg         | 280         | 280           | 280           |
| VACUUM PUMP                 | model      | PVA 750     | PVA 750       | PVA 750       |
| AIR CONSUMPTION (max)       | l/min      | 100         | 100           | 100           |
| INSTALLED POWER             | kW         | 3,5         | 3,5           | 3,5           |

#### ASSEMBLED WITH 1 DIBBLER AND 1 SOWING DRUM











5,7" colour touch-screen panel.



Drums with electronic height adjustment.



SEMLAMBDA65 with one dibbler and two seeding drums.

> **DETAILS** page 38-39

> > **ACCESSORIES**

page 40-43

































#### ASSEMBLED WITH 1 DIBBLER AND 2 SOWING DRUMS



#### ASSEMBLED WITH 3 SOWING DRUMS



URBINATI



# **DETAILS**SEEDING



**Ergonomic panel** for an easy control of all machine's functions.



**Colour touch-screen** with intuitive graphic easy to use for the operator.



Tray denester with 2 movements, adjustable with one single handle.



The adjustment of the tray's height, width and soil density is made with **functional handles**.



**Driven dibbler** with cleaning brush.

#### **INCLUDED ON:**

**ALL SEEDING LINES** 



Double blow bar with more holes fo