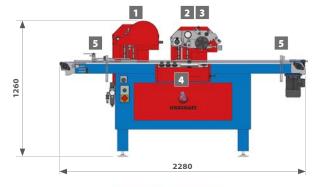

#### ASSEMBLED WITH 1 DIBBLER AND 1 SOWING DRUM

5,7" colour touch-screen panel.

Drums with electronic height adjustment.

SEMLAMBDA65 with one dibbler and two seeding drums.

> **DETAILS** page 38-39

> > **ACCESSORIES**