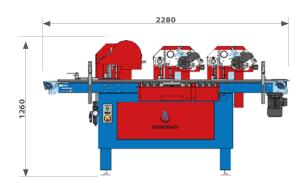

The belt advancement system enables to connect it to any other machine.

| TECHNICAL DATA              | M.U.       | SEMLAMBDA65 | SEMLAMBDA65 A | SEMLAMBDA65 E |
|-----------------------------|------------|-------------|---------------|---------------|
| HOURLY PRODUCTION (min-max) | trays/hour | 100-650     | 100-600       | 100-600       |
| TRAYS DIMENSIONS (max)      | mm         | 580x400     | 750x400       | 750x500       |
| WEIGHT                      | kg         | 280         | 280           | 280           |
| VACUUM PUMP                 | model      | PVA 750     | PVA 750       | PVA 750       |
| AIR CONSUMPTION (max)       | l/min      | 100         | 100           | 100           |
| INSTALLED POWER             | kW         | 3,5         | 3,5           | 3,5           |