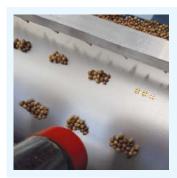

#### INCLUDED ON:

SIGMA80, ALFA65, BETA65/65C, LAMBDA65/65C, YPSILON65/65C

Oscillating seed holding plate to distribute the seeds uniformly all over the working width. It enables to work also with a small quantity of seed.

#### INCLUDED ON:

**ALL SEEDING LINES** 

Adjustable speed hammers. The vibration helps placing the seeds in the center of the holes.