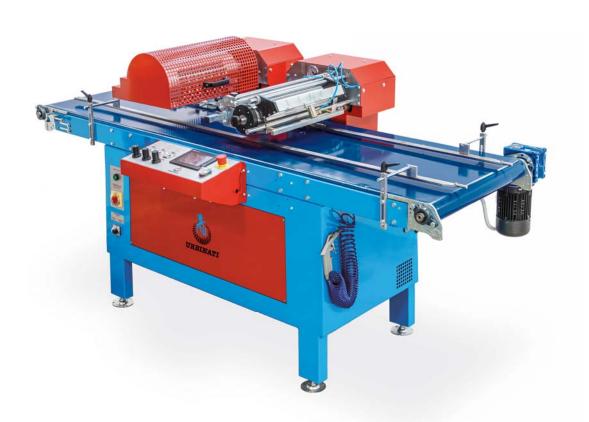

#### MACHINE DESCRIPTION

The SEMLAMBDA65 drum seeder with electronic control permits the seeding of one and more naked or pilled seeds in the same cell.

Possibility to assemble a second and/or third sowing drum: for the staggered trays, for the multisowing variety, to place seeds and chemical grains at the same time, etc.

The belt advancement system enables to connect it to any other machine.

| TECHNICAL DATA              | M.U.       | SEMLAMBDA65 | SEMLAMBDA65 A | SEMLAMBDA65 E |
|-----------------------------|------------|-------------|---------------|---------------|
| HOURLY PRODUCTION (min-max) | trays/hour | 100-650     | 100-600       | 100-600       |
| TRAYS DIMENSIONS (max)      | mm         | 580x400     | 750x400       | 750x500       |
| WEIGHT                      | kg         | 280         | 280           | 280           |
| VACUUM PUMP                 | model      | PVA 750     | PVA 750       | PVA 750       |
| AIR CONSUMPTION (max)       | l/min      | 100         | 100           | 100           |
| INSTALLED POWER             | kW         | 3,5         | 3,5           | 3,5           |

#### ASSEMBLED WITH 1 DIBBLER AND 1 SOWING DRUM

5,7" colour touch-screen panel.

Drums with electronic height adjustment.

SEMLAMBDA65 with one dibbler and two seeding drums.

> **DETAILS** page 38-39

> > **ACCESSORIES**