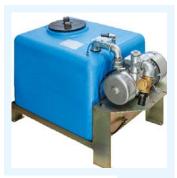

/65C, YPSILON65/65C, KAPPA65C

#### INCLUDED ON:

INCLUDED ON:

LAMBDA65/65C

ALL SEEDING LINES



**Electric adjustment** of the drums' height with touch-screen.

#### INCLUDED ON:

**ALL SEEDING LINES** 



Adjustable speed hammers. The vibration helps placing the seeds in the center of the holes.

#### INCLUDED ON:

SIGMA80, ALFA65, BETA65/65C

#### INCLUDED ON:

SIGMA80, ALFA65, BETA65/65C, LAMBDA65/65C, YPSILON65/65C



Oscillating seed holding plate to distribute the seeds uniformly all over the working width. It enables to work also with a small quantity of seed.

#### INCLUDED ON:

SIGMA80, ALFA65, BETA65/65C, LAMBDA65/65C, YPSILON65/65C

#### INCLUDED ON:

SIGMA80, ALFA65, BETA65/65C, LAMBDA65/65C, YPSILON65/65C

URBINATI





Fast and easy changing of the drum without any tool.



High-power vacuum pump: enables to use the same drum for the variety sowing of different weight.

SIGMA80, ALFA65, BETA65/65C,

LAMBDA65/65C, YPSILON65/65C

INCLUDED ON:



The drilled bar system, produced by CNC machines, makes the watering uniform.

INCLUDED ON:

**ALL SEEDING LINES** 



Drum vermiculite coverer: guarantees the best uniformity with all the granulometries.



Easy and functional balance stacker.

#### INCLUDED ON:

SIGMA80, ALFA65, BETA65/65C, LAMBDA65/65C, YPSILON65/65C



Fast and self-centering system **Engineering solutions** for width adjustment of the trays with handles.



Strong manufacturing and lasting materials, for example stainless steel and hot galvanizing

ALL SEEDING LINES

#### INCLUDED ON:

**ALL SEEDING LINES** 

INCLUDED ON:

**ALL SEEDING LINES**