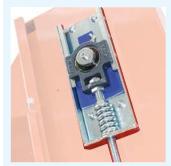

#### INCLUDED ON:

INCLUDED ON:

LAMBDA65/65C

ALL SEEDING LINES

**Electric adjustment** of the drums' height with touch-screen.

SIGMA80, ALFA65, BETA65/65C,

LAMBDA65/65C, YPSILON65/65C

INCLUDED ON:

The drilled bar system, produced by CNC machines, makes the watering uniform.

INCLUDED ON:

**ALL SEEDING LINES** 

Drum vermiculite coverer: guarantees the best uniformity with all the granulometries.