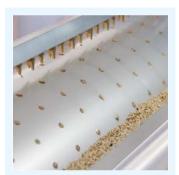

#### **INCLUDED ON:**

**ALL SEEDING LINES** 

Double blow bar with more holes for the **seeding singulation**.