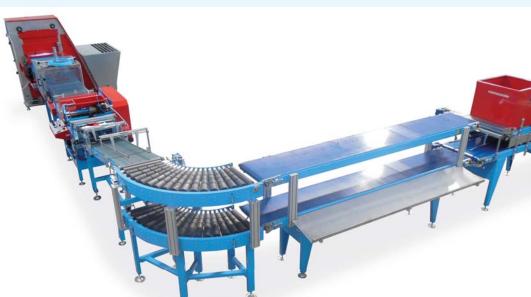

the trays with handles.

#### **AVAILABLE ON:**

BETA65C, LAMBDA65C, YPSILON65C, KAPPA65C, SEMLAMBDA65, SEMYPSILON65, SEMBLOCK, SEMKAPPA65

#### AVAILABLE ON:

ALL SEEDING LINES AND SEEDERS except SEMSF13



**Aluminium seeding plate** with seed drop drawer with pneumatic opening.



**AVAILABLE ON:**SEMBLOCK





(31)

**Soil feeding** of the covering unit.

#### **AVAILABLE ON:**

SIGMA80, ALFA65, BETA65, LAMBDA65, YPSILON65

(32)

Double sowing drum.

#### **AVAILABLE ON:**

SIGMA80, ALFA65, BETA65/65C, LAMBDA65/65C, SEMBETA65, SEMLAMBDA65

(33)

Automatic recycling of the soil covering unit.

#### **AVAILABLE ON:**

SIGMA80, ALFA65, BETA65, LAMBDA65, YPSILON65





34

Frame completely made of stainless steel AISI304.

#### AVAILABLE ON:

ALL SEEDING LINES AND SEEDERS except SEMSF13



AVAILABLE ON:

selected.

(35)

Seeding line with angular placing complete with transplanting belts. The U shape can also be

ALL SEEDING LINES