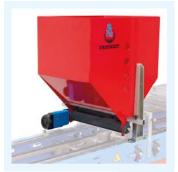

e holes.

#### INCLUDED ON:

SIGMA80, ALFA65, BETA65/65C

#### INCLUDED ON:

SIGMA80, ALFA65, BETA65/65C, LAMBDA65/65C, YPSILON65/65C



Oscillating seed holding plate to distribute the seeds uniformly all over the working width. It enables to work also with a small quantity of seed.

#### INCLUDED ON:

SIGMA80, ALFA65, BETA65/65C, LAMBDA65/65C, YPSILON65/65C

#### INCLUDED ON:

SIGMA80, ALFA65, BETA65/65C, LAMBDA65/65C, YPSILON65/65C

URBINATI





Fast and easy changing of the drum without any tool.



High-power vacuum pump: enables to use the same drum for the variety sowing of different weight.

SIGMA80, ALFA65, BETA65/65C,

LAMBDA65/65C, YPSILON65/65C

INCLUDED ON:



The drilled bar system, produced by CNC machines, makes the watering uniform.

INCLUDED ON:

**ALL SEEDING LINES** 



Drum vermiculite coverer: guarantees the best uniformity with all the granulometries.



Easy and functional balance stacker.

#### INCLUDED ON:

SIGMA80, ALFA65, BETA65/65C, LAMBDA65/65C, YPSILON65/65C



Fast and self-centering system **Engineering solutions** for width adjustment of the trays with handles.



Strong manufacturing and lasting materials, for example stainless steel and hot galvanizing

ALL SEEDING LINES

#### INCLUDED ON:

**ALL SEEDING LINES** 

INCLUDED ON:

**ALL SEEDING LINES** 



aimed to reduce and simplify the maintenance. For example, visible bearings lubricator, spring tensioner on chains, etc.

INCLUDED ON: ALL SEEDING LINES



INCLUDED ON:



Seeding plate on sliding guides for a fast change.

INCLUDED ON: SEMBLOCK URBINATI WIN

#### SIGMA80, ALFA65, BETA65,