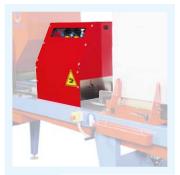

The adjustment of the tray's height, width and soil density is made with **functional handles**.

**Driven dibbler** with cleaning brush.