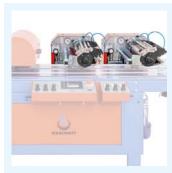

#### ASSEMBLED WITH 1 DIBBLER AND 2 SOWING DRUMS

#### ASSEMBLED WITH 3 SOWING DRUMS

URBINATI