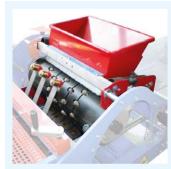

#### MACHINE DESCRIPTION

The SEMLAMBDA65 drum seeder with electronic control permits the seeding of one and more naked or pilled seeds in the same cell.

Possibility to assemble a second and/or third sowing drum: for the staggered trays, for the multisowing variety, to place seeds and chemical grains at the same time, etc.

#### ASSEMBLED WITH 1 DIBBLER AND 1 SOWING DRUM

5,7" colour touch-screen panel.

Drums with electronic height adjustment.

SEMLAMBDA65 with one dibbler and two seeding drums.

> **DETAILS** page 38-39

> > **ACCESSORIES**