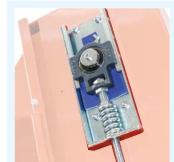

#### INCLUDED ON:

INCLUDED ON:

LAMBDA65/65C

ALL SEEDING LINES

**Electric adjustment** of the drums' height with touch-screen.