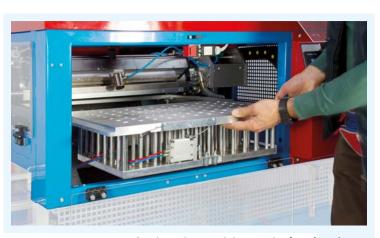

#### INCLUDED ON:

SIGMA80, ALFA65, BETA65/65C, LAMBDA65/65C, YPSILON65/65C

URBINATI

Fast and easy changing of the drum without any tool.

High-power vacuum pump: enables to use the same drum for the variety sowing of different weight.

#### AVAILABLE ON:

ALFA65, BETA65/65C, LAMBDA65/65C, YPSILON65/65C, KAPPA65C

Complete drum seeding kit: it includes one dibbler, one seeding drum and two nozzle bars.