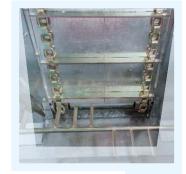

#### MACHINE DESCRIPTION

The SEMLAMBDA65 drum seeder with electronic control permits the seeding of one and more naked or pilled seeds in the same cell.

Possibility to assemble a second and/or third sowing drum: for the staggered trays, for the multisowing variety, to place seeds and chemical grains at the same time, etc.

The belt advancement system enables to connect it to any other machine.

| TECHNICAL DATA              | M.U.       | SEMLAMBDA65 | SEMLAMBDA65 A | SEMLAMBDA65 E |
|-----------------------------|------------|-------------|---------------|---------------|
| HOURLY PRODUCTION (min-max) | trays/hour | 100-650     | 100-600       | 100-600       |
| TRAYS DIMENSIONS (max)      | mm         | 580x400     | 750x400       | 750x500       |
| WEIGHT                      | kg         | 280         | 280           | 280           |
| VACUUM PUMP                 | model      | PVA 750     | PVA 750       | PVA 750       |
| AIR CONSUMPTION (max)       | l/min      | 100         | 100           | 100           |
| INSTALLED POWER             | kW         | 3,5         | 3,5           | 3,5           |

#### ASSEMBLED WITH 1 DIBBLER AND 1 SOWING DRUM

5,7" colour touch-screen panel.

Drums with electronic height adjustment.

SEMLAMBDA65 with one dibbler and two seeding drums.

> **DETAILS** page 38-39

> > **ACCESSORIES**