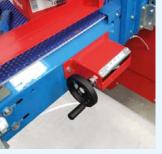

#### INCLUDED ON:

**ALL SEEDING LINES** 

Easy and fast adjustment of seeding system's height and dibbler's depth, thanks to comfortable handles.

#### INCLUDED ON:

INCLUDED ON:

LAMBDA65/65C

ALL SEEDING LINES

**Electric adjustment** of the drums' height with touch-screen.