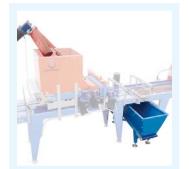

E ON:**

ALFA65, BETA65/65C, SEMBETA65

#### **AVAILABLE ON:**

Second drum: SIGMA80, ALFA65, BETA65/65C, SEMBETA65 Second/third drum: LAMBDA65/65C, SEMLAMBDA65



Belt for the recycling soil 16 for trayfiller.



**Seed inspection** to easily 17 check the sown trays.



Sand and soil coverer with brush to clean the trays.



Fertilizer distributor. (19)



Loading and automatic 20 recycling of vermiculite with hopper capacity 240 l.

#### **AVAILABLE ON:**

BETA65C, LAMBDA65C, YPSILON65C, KAPPA65C

#### AVAILABLE ON:

ALL SEEDING LINES AND SEEDERS AND except SEMSF13

### AVAILABLE ON:

ALL SEEDING LINES AND SEEDERS except SEMSF13

#### AVAILABLE ON:

SIGMA80, ALFA65, BETA65, LAMBDA65, YPSILON65

#### **AVAILABLE ON:**

ALL SEEDING LINES AND SEEDERS except SEMSF13





## **ACCESSORIES**



**Soil recycle,** to recover the exceeding soil.



(22)

**Triget watering unit:** on request as alternative to the watering unit with drilled bars.



Second water unit with nr. 2 drilled bars: mainly needed to increase the soil watering.

ALL SEEDING LINES AND SEEDERS

AVAILABLE ON:

except SEMSF13



eachine: to print and apply labels on the trays coming out from the denester.



Black ink jet printer mod.
U2011: fixed version for
moving trays to write on the long
side of the tray.

#### AVAILABLE ON:

ALL SEEDING LINES AND SEEDERS except SEMSF13



(26)



**Black ink jet printer mod. U2011:** moving version for trays in fixed position.

## AVAILABLE ON:

ALL SEEDING LINES AND SEEDERS except SEMSF13



Automatic stacker with discharge on the free roller belt, length up to 2000 mm.