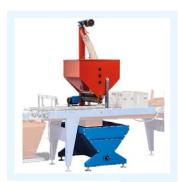

## **ACCESSORIES SEEDING**

Feeding belt for single (1) trays or empty stacks for denester.

L = 3300/4300/5300/6300 mm.

(2)

**Denester** for heavy plastic trays at injection in polypropylene PP.

Electropneumatic (3) denester with 3 movements for thermoformed trays (PE - PET).

Adjustment device for trays with legs.

(4)

of 900 I.

Peat hopper extension