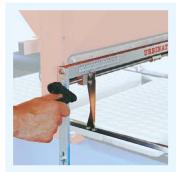

#### AVAILABLE ON:

**ALL SEEDING LINES** 

Oscillating cleaning brush for the dibbler, useful with wet soil.