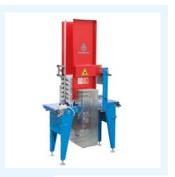

#### TECHNICAL SPECIFICATIONS

- 1 Driven dibbler with cleaning brush and electronic adjustment.
- 2 Seeding drum with electronic control, with 20 rows, for better precision with small and big seeds.
- 3 Air bars with double row of nozzles and seed holding plate with pneumatic vibrator.
- **4** 5,7" colour touch-screen panel.
- 5 Manual system to adjust the tray guides width.
- 6 Longitudinal tray advancement.
- Electrical adjustment of seeding drum and dibbler working height.
- Available in left and right version.

#### MACHINE DESCRIPTION

The SEMLAMBDA65 drum seeder with electronic control permits the seeding of one and more naked or pilled seeds in the same cell.

Possibility to assemble a second and/or third sowing drum: for the staggered trays, for the multisowing variety, to place seeds and chemical grains at the same time, etc.

The belt advancement system enables to connect it to any other machine.

| TECHNICAL DATA              | M.U.       | SEMLAMBDA65 | SEMLAMBDA65 A | SEMLAMBDA65 E |
|-----------------------------|------------|-------------|---------------|---------------|
| HOURLY PRODUCTION (min-max) | trays/hour | 100-650     | 100-600       | 100-600       |
| TRAYS DIMENSIONS (max)      | mm         | 580x400     | 750x400       | 750x500       |
| WEIGHT                      | kg         | 280         | 280           | 280           |
| VACUUM PUMP                 | model      | PVA 750     | PVA 750       | PVA 750       |
| AIR CONSUMPTION (max)       | l/min      | 100         | 100           | 100           |
| INSTALLED POWER             | kW         | 3,5         | 3,5           | 3,5           |