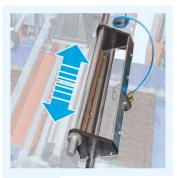

SIGMA80, ALFA65, BETA65/65C,

LAMBDA65/65C, YPSILON65/65C

INCLUDED ON:

The drilled bar system, produced by CNC machines, makes the watering uniform.

INCLUDED ON:

**ALL SEEDING LINES** 

Drum vermiculite coverer: guarantees the best uniformity with all the granulometries.