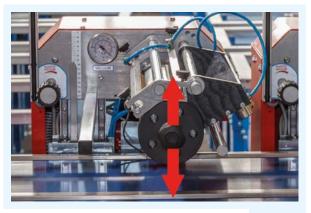

#### INCLUDED ON:

INCLUDED ON:

LAMBDA65/65C

ALL SEEDING LINES

**Electric adjustment** of the drums' height with touch-screen.