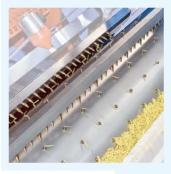

SIGMA80, ALFA65, BETA65/65C,

LAMBDA65/65C, YPSILON65/65C

INCLUDED ON:

The drilled bar system, produced by CNC machines, makes the watering uniform.

INCLUDED ON:

**ALL SEEDING LINES** 

Drum vermiculite coverer: guarantees the best uniformity with all the granulometries.

Sand and soil coverer with brush to clean the trays.

Fertilizer distributor. (19)

Loading and automatic 20 recycling of vermiculite with hopper capacity 240 l.