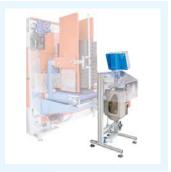

#### INCLUDED ON:

INCLUDED ON:

LAMBDA65/65C

ALL SEEDING LINES

**Electric adjustment** of the drums' height with touch-screen.