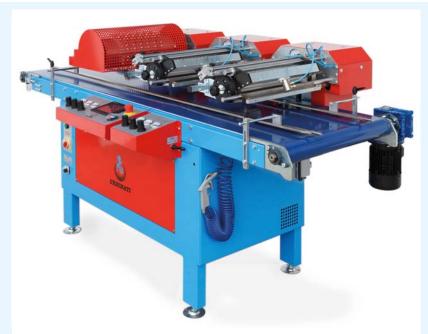

BDA65 A | SEMLAMBDA65 E |
|-----------------------------|------------|-------------|---------------|---------------|
| HOURLY PRODUCTION (min-max) | trays/hour | 100-650     | 100-600       | 100-600       |
| TRAYS DIMENSIONS (max)      | mm         | 580x400     | 750x400       | 750x500       |
| WEIGHT                      | kg         | 280         | 280           | 280           |
| VACUUM PUMP                 | model      | PVA 750     | PVA 750       | PVA 750       |
| AIR CONSUMPTION (max)       | l/min      | 100         | 100           | 100           |
| INSTALLED POWER             | kW         | 3,5         | 3,5           | 3,5           |

#### ASSEMBLED WITH 1 DIBBLER AND 1 SOWING DRUM











5,7" colour touch-screen panel.



Drums with electronic height adjustment.



SEMLAMBDA65 with one dibbler and two seeding drums.

> **DETAILS** page 38-39

> > **ACCESSORIES**

page 40-43

































#### ASSEMBLED WITH 1 DIBBLER AND 2 SOWING DRUMS



#### ASSEMBLED WITH 3 SOWING DRUMS



URBINATI



# **DETAILS**SEEDING



**Ergonomic panel** for an easy control of all machine's functions.



**Colour touch-screen** with intuitive graphic easy to use for the operator.



Tray denester with 2 movements, adjustable with one single handle.



The adjustment of the tray's height, width and soil density is made with **functional handles**.



**Driven dibbler** with cleaning brush.

#### **INCLUDED ON:**

**ALL SEEDING LINES** 



Double blow bar with more holes for the **seeding singulation**.

#### INCLUDED ON:

**ALL SEEDING LINES** 



Easy a