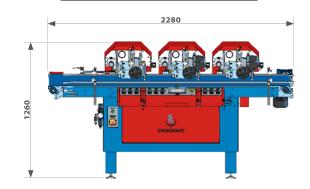

#### TECHNICAL SPECIFICATIONS

- 1 Driven dibbler with cleaning brush and electronic adjustment.
- 2 Seeding drum with electronic control, with 20 rows, for better precision with small and big seeds.
- 3 Air bars with double row of nozzles and seed holding plate with pneumatic vibrator.
- **4** 5,7" colour touch-screen panel.
- 5 Manual system to adjust the tray guides width.
- 6 Longitudinal tray advancement.
- Electrical adjustment of seeding drum and dibbler working height.
- Available in left and right version.

#### MACHINE DESCRIPTION

The SEMLAMBDA65 drum seeder with electronic control permits the seeding of one and more naked or pilled seeds in the same cell.

Possibility to assemble a second and/or third sowing drum: for the staggered trays, for the multisowing variety, to place seeds and chemical grains at the same time, etc.

The belt advancement system enables to connect it to any other machine.

| TECHNICAL DATA              | M.U.       | SEMLAMBDA65 | SEMLAMBDA65 A | SEMLAMBDA65 E |
|-----------------------------|------------|-------------|---------------|---------------|
| HOURLY PRODUCTION (min-max) | trays/hour | 100-650     | 100-600       | 100-600       |
| TRAYS DIMENSIONS (max)      | mm         | 580x400     | 750x400       | 750x500       |
| WEIGHT                      | kg         | 280         | 280           | 280           |
| VACUUM PUMP                 | model      | PVA 750     | PVA 750       | PVA 750       |
| AIR CONSUMPTION (max)       | l/min      | 100         | 100           | 100           |
| INSTALLED POWER             | kW         | 3,5         | 3,5           | 3,5           |

#### ASSEMBLED WITH 1 DIBBLER AND 1 SOWING DRUM

5,7" colour touch-screen panel.

Drums with electronic height adjustment.

SEMLAMBDA65 with one dibbler and two seeding drums.

> **DETAILS** page 38-39

> > **ACCESSORIES**