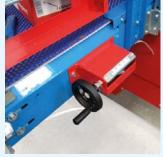

#### INCLUDED ON:

**ALL SEEDING LINES** 

Easy and fast adjustment of seeding system's height and dibbler's depth, thanks to comfortable handles.

#### INCLUDED ON:

INCLUDED ON:

LAMBDA65/65C

ALL SEEDING LINES

**Electric adjustment** of the drums' height with touch-screen.