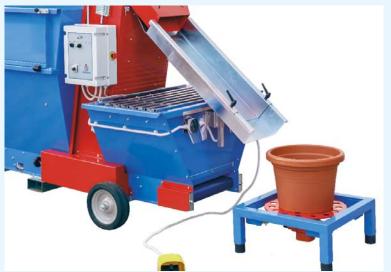

# ACCESSORIES POTTING MACHINE

Feeding belt for empty pots.

(37)

Rotating table to accumulate pots diameter 1000 mm.

IA2400, IA2500

Longer chute to fill in the big pots and vibratingrotating support.

Peat hopper 1000 l (extention + 840 mm) with bulkhead and nr. 2 turning wheels.

AVAILABLE ON:

IM1800, IM2800

**AVAILABLE ON:** 

IA2400