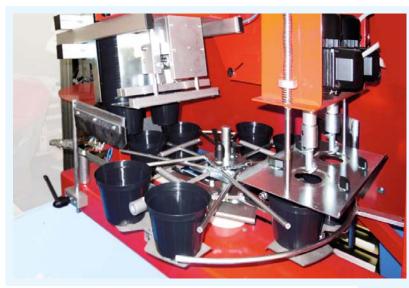

### **TECHNICAL SPECIFICATIONS**

- Pneumatic pot denester for round or Centralised adjustment. square pots, from 8 to 22 cm.
- Complete drilling unit: punch diam. 30 mm and metal drills diam. 40 - 50 - 60 - 70 - 80 - 90 mm.
- Pot take off arm.
- Exit belt at fixed speed.

#### **AVAILABLE ON**

IA2400, IA2500

Standard kit included:
punch diam. 30 mm
and metal drills diam.
40 - 50 - 60 - 70 - 80 - 90 mm.

Available also as accessories, metal drills diam. 100 - 110 - 120 mm.

INCLUDED ON: