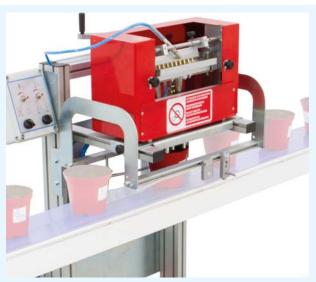

### **TECHNICAL SPECIFICATIONS**

- Pneumatic pot denester for round or Centralised adjustment. square pots, from 8 to 22 cm.
- Complete drilling unit: punch diam. 30 mm and metal drills diam. 40 - 50 - 60 - 70 - 80 - 90 mm.
- Pot take off arm.
- Exit belt at fixed speed.

- Peat hopper 1100 I complete with bulkhead and nr. 2 turning wheels, with bottom belt sliding on rollers.
- Soil recycling system with belt on the bottom.
- Kit nr. 4 wheels, diam, 305 125 mm.

**DETAILS** 