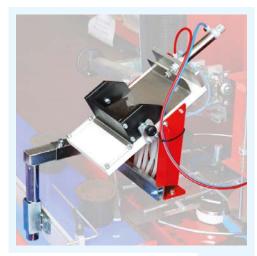

Mechanical seeder for aromatic plants, (41) complete with electric panel, pot block and descent seed guided with tubes or spread.

AVAILABLE ON:

IA2400, IA2500

IA2400, IA2500, or CONNECTED TO ANY OTHER MACHINE