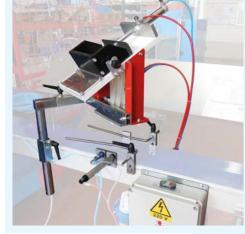

AVAILABLE ON:

(42)

AVAILABLE ON: IA2400, IA2500

(44)

43

Mechanic seeder for big seeds.

IA2400, IA2500

**Drum coverer** for 45 vermiculite.