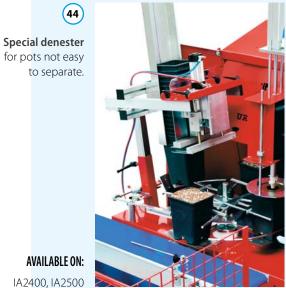

#### **AVAILABLE ON**

IA2400, IA2500

Standard kit included:
punch diam. 30 mm
and metal drills diam.
40 - 50 - 60 - 70 - 80 - 90 mm.

Available also as accessories, metal drills diam. 100 - 110 - 120 mm.

INCLUDED ON:

AVAILABLE ON:

(42)

AVAILABLE ON: IA2400, IA2500

(44)

43

Mechanic seeder for big seeds.

IA2400, IA2500

**Drum coverer** for 45 vermiculite.