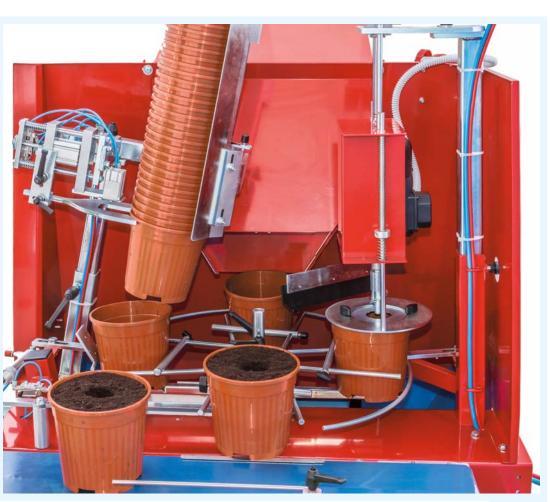

## MACHINE DESCRIPTION

Automatic potting machine IA2500 for round or square pots. The exit belt can be set in 3 positions. The soil can be supplied from 3 sides with mechanical shovel.

The adjustment is easily accessible for the operator.

### **TECHNICAL SPECIFICATIONS**

- Pneumatic pot denester for round or Centralised adjustment. square pots, from 8 to 22 cm.
- Complete drilling unit: punch diam. 30 mm and metal drills diam. 40 - 50 - 60 - 70 - 80 - 90 mm.
- Pot take off arm.
- Exit belt at fixed speed.

- Peat hopper 1100 I complete with bulkhead and nr. 2 turning wheels, with bottom belt sliding on rollers.
- Soil recycling system with belt on the bottom.
- Kit nr. 4 wheels, diam, 305 125 mm.

**DETAILS** 