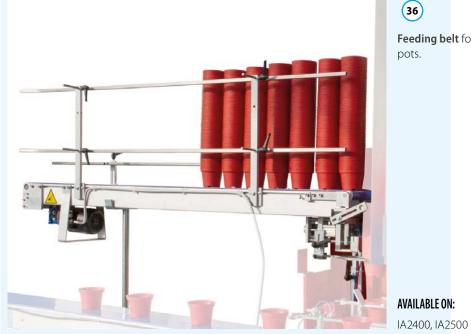

# ACCESSORIES POTTING MACHINE

Feeding belt for empty pots.

(37)

Rotating table to accumulate pots diameter 1000 mm.

IA2400, IA2500

Longer chute to fill in the big pots and vibratingrotating support.

Peat hopper 1000 l (extention + 840 mm) with bulkhead and nr. 2 turning wheels.