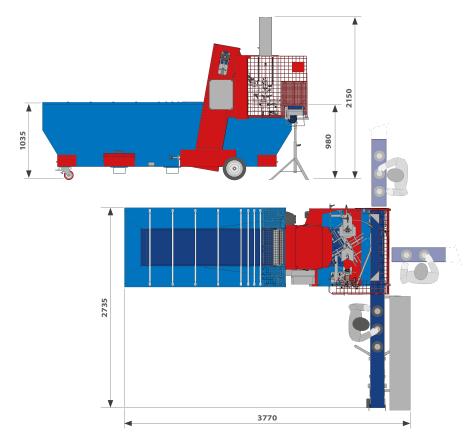

| TECHNICAL DATA                     | M.U.      | IA2500 |
|------------------------------------|-----------|--------|
| HOPPER CAPACITY                    |           | 1100   |
| HOURLY PRODUCTION (max)            | pots/hour | 2400   |
| TRANSPLANTING BELT with trayholder | mm        | 2600   |
| WEIGHT                             | kg        | 538    |
| INSTALLED POWER                    | kW        | 2      |
| AIR CONSUMPTION                    | l/min     | 135    |
| WORKING HEIGHT                     | mm        | 980    |
| WHEELS FOR TRANSPORT               | n.        | 4      |