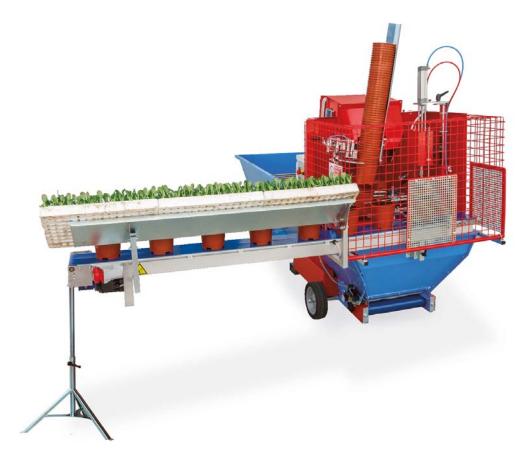

## MACHINE DESCRIPTION

Automatic potting machine IA2500 for round or square pots. The exit belt can be set in 3 positions. The soil can be supplied from 3 sides with mechanical shovel.

The adjustment is easily accessible for the operator.

| TECHNICAL DATA                     | M.U.      | IA2500 |
|------------------------------------|-----------|--------|
| HOPPER CAPACITY                    |           | 1100   |
| HOURLY PRODUCTION (max)            | pots/hour | 2400   |
| TRANSPLANTING BELT with trayholder | mm        | 2600   |
| WEIGHT                             | kg        | 538    |
| INSTALLED POWER                    | kW        | 2      |
| AIR CONSUMPTION                    | l/min     | 135    |
| WORKING HEIGHT                     | mm        | 980    |
| WHEELS FOR TRANSPORT               | n.        | 4      |

### **TECHNICAL SPECIFICATIONS**

- Pneumatic pot denester for round or Centralised adjustment. square pots, from 8 to 22 cm.
- Complete drilling unit: punch diam. 30 mm and metal drills diam. 40 - 50 - 60 - 70 - 80 - 90 mm.
- Pot take off arm.
- Exit belt at fixed speed.

- Peat hopper 1100 I complete with bulkhead and nr. 2 turning wheels, with bottom belt sliding on rollers.
- Soil recycling system with belt on the bottom.
- Kit nr. 4 wheels, diam, 305 125 mm.

**DETAILS** 