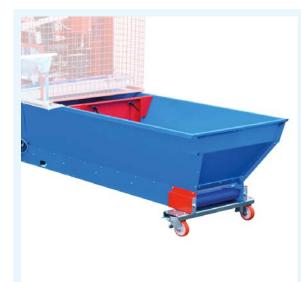

- Peat hopper 1100 I complete with bulkhead and nr. 2 turning wheels, with bottom belt sliding on rollers.
- Soil recycling system with belt on the bottom.
- Kit nr. 4 wheels, diam, 305 125 mm.

**DETAILS** 