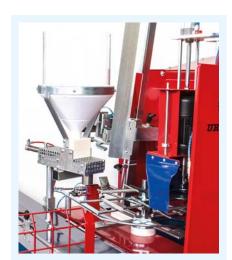

## MACHINE DESCRIPTION

Automatic potting machine IA2500 for round or square pots. The exit belt can be set in 3 positions. The soil can be supplied from 3 sides with mechanical shovel.

The adjustment is easily accessible for the operator.

### **TECHNICAL SPECIFICATIONS**

- Pneumatic pot denester for round or Centralised adjustment. square pots, from 8 to 22 cm.
- Complete drilling unit: punch diam. 30 mm and metal drills diam. 40 - 50 - 60 - 70 - 80 - 90 mm.
- Pot take off arm.
- Exit belt at fixed speed.

- Peat hopper 1100 I complete with bulkhead and nr. 2 turning wheels, with bottom belt sliding on rollers.
- Soil recycling system with belt on the bottom.
- Kit nr. 4 wheels, diam, 305 125 mm.

**DETAILS** 