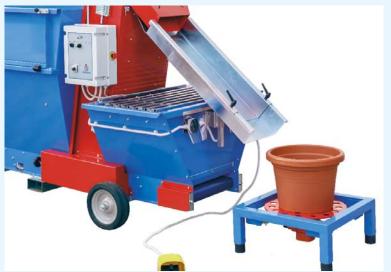

# MACHINE DESCRIPTION Potting machine IM2800 with vibrating table for pots with big dimensions. Vibration allows an excellent filling without creating air bubbles with big-rooted plants.

| TECHNICAL DATA                        | M.U.  | IM1800 |
|---------------------------------------|-------|--------|
| HOPPER CAPACITY                       | 1     | 1100   |
| SOIL ELEVATOR with double chain (max) | l/min | 100    |
| POTS HEIGHT (max)                     | mm    | 300    |
| WEIGHT                                | kg    | 360    |
| INSTALLED POWER                       | kW    | 1,5    |
| WHEELS FOR TRANSPORT                  | n.    | 4      |

### **ACCESSORIES**

- (38) Longer chute to fill in the big pots and vibrating-rotating support.
  - **Double store** for empty stacks of pots.

## ACCESSORIES POTTING MACHINE

Feeding belt for empty pots.

(37)

Rotating table to accumulate pots diameter 1000 mm.

IA2400, IA2500

Longer chute to fill in the big pots and vibratingrotating support.

Peat hopper 1000 l (extention + 840 mm) with bulkhead and nr. 2 turning wheels.