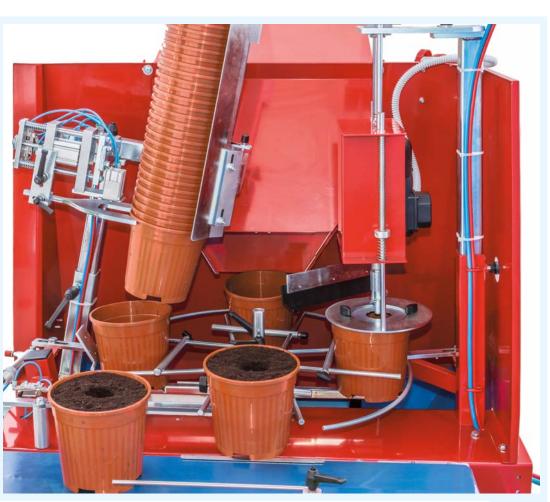

# MACHINE DESCRIPTION Potting machine IM2800 with vibrating table for pots with big dimensions. Vibration allows an excellent filling without creating air bubbles with big-rooted plants.

| TECHNICAL DATA                        | M.U.  | IM1800 |
|---------------------------------------|-------|--------|
| HOPPER CAPACITY                       | 1     | 1100   |
| SOIL ELEVATOR with double chain (max) | l/min | 100    |
| POTS HEIGHT (max)                     | mm    | 300    |
| WEIGHT                                | kg    | 360    |
| INSTALLED POWER                       | kW    | 1,5    |
| WHEELS FOR TRANSPORT                  | n.    | 4      |