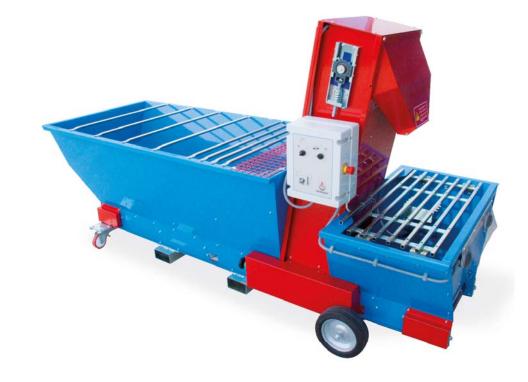

# MACHINE DESCRIPTION Potting machine IM2800 with vibrating table for pots with big dimensions. Vibration allows an excellent filling without creating air bubbles with big-rooted plants.

| TECHNICAL DATA                        | M.U.  | IM1800 |
|---------------------------------------|-------|--------|
| HOPPER CAPACITY                       | 1     | 1100   |
| SOIL ELEVATOR with double chain (max) | l/min | 100    |
| POTS HEIGHT (max)                     | mm    | 300    |
| WEIGHT                                | kg    | 360    |
| INSTALLED POWER                       | kW    | 1,5    |
| WHEELS FOR TRANSPORT                  | n.    | 4      |