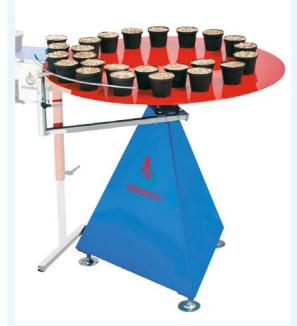

## ACCESSORIES POTTING MACHINE

Feeding belt for empty pots.

(37)

Rotating table to accumulate pots diameter 1000 mm.

IA2400, IA2500

Longer chute to fill in the big pots and vibratingrotating support.

Peat hopper 1000 l (extention + 840 mm) with bulkhead and nr. 2 turning wheels.