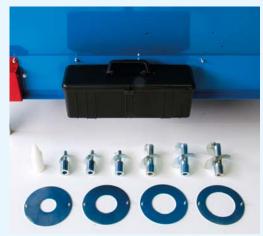

#### **AVAILABLE ON**

IA2400, IA2500

Standard kit included:
punch diam. 30 mm
and metal drills diam.
40 - 50 - 60 - 70 - 80 - 90 mm.

Available also as accessories, metal drills diam. 100 - 110 - 120 mm.

INCLUDED ON: