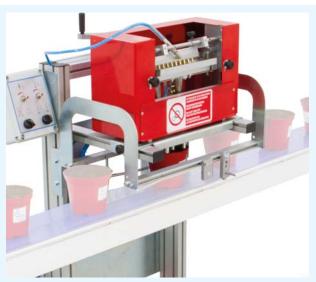

#### These are some of the accessories available for our potting machine. Our **engineering dept.** is at your disposal **to suggest** the best solutions for your needs.

Mechanical seeder for spread sowing (40) for aromatic plants. Assembled on the turntable.

Mechanical seeder for aromatic plants, (41) complete with electric panel, pot block and descent seed guided with tubes or spread.

AVAILABLE ON:

IA2400, IA2500

IA2400, IA2500, or CONNECTED TO ANY OTHER MACHINE