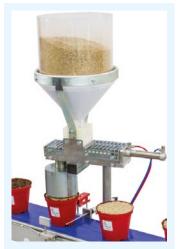

# MACHINE DESCRIPTION Potting machine IM2800 with vibrating table for pots with big dimensions. Vibration allows an excellent filling without creating air bubbles with big-rooted plants.

| TECHNICAL DATA                        | M.U.  | IM1800 |
|---------------------------------------|-------|--------|
| HOPPER CAPACITY                       | 1     | 1100   |
| SOIL ELEVATOR with double chain (max) | l/min | 100    |
| POTS HEIGHT (max)                     | mm    | 300    |
| WEIGHT                                | kg    | 360    |
| INSTALLED POWER                       | kW    | 1,5    |
| WHEELS FOR TRANSPORT                  | n.    | 4      |