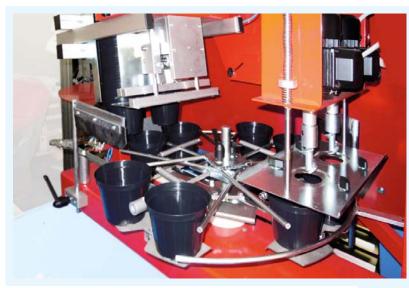

**Double head version for pot** from diam. 8 to 14 cm: **up to 3500 pots/hour**.

IA2400, IA2500

**Single head version**: up to 2400 pots/hour.