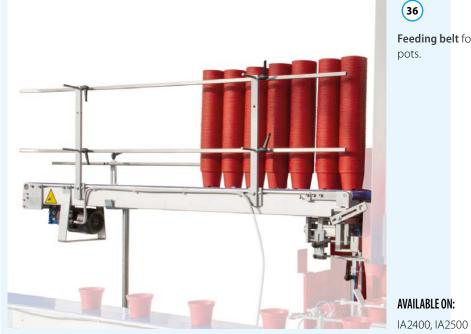

## ACCESSORIES POTTING MACHINE

Feeding belt for empty pots.

(37)

Rotating table to accumulate pots diameter 1000 mm.

IA2400, IA2500

Longer chute to fill in the big pots and vibratingrotating support.

Peat hopper 1000 l (extention + 840 mm) with bulkhead and nr. 2 turning wheels.