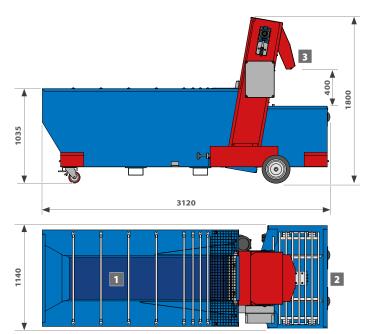

# MACHINE DESCRIPTION Potting machine IM2800 with vibrating table for pots with big dimensions. Vibration allows an excellent filling without creating air bubbles with big-rooted plants.

| TECHNICAL DATA                        | M.U.  | IM1800 |
|---------------------------------------|-------|--------|
| HOPPER CAPACITY                       | 1     | 1100   |
| SOIL ELEVATOR with double chain (max) | l/min | 100    |
| POTS HEIGHT (max)                     | mm    | 300    |
| WEIGHT                                | kg    | 360    |
| INSTALLED POWER                       | kW    | 1,5    |
| WHEELS FOR TRANSPORT                  | n.    | 4      |