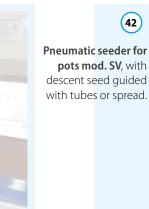

Mechanical seeder for aromatic plants, (41) complete with electric panel, pot block and descent seed guided with tubes or spread.

AVAILABLE ON:

IA2400, IA2500

IA2400, IA2500, or CONNECTED TO ANY OTHER MACHINE

AVAILABLE ON:

(42)

AVAILABLE ON: IA2400, IA2500

(44)

43

Mechanic seeder for big seeds.

IA2400, IA2500

**Drum coverer** for 45 vermiculite.