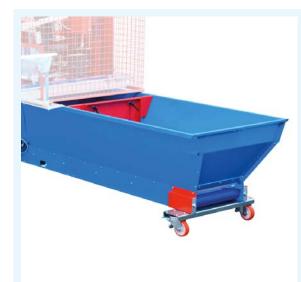

# MACHINE DESCRIPTION Potting machine IM2800 with vibrating table for pots with big dimensions. Vibration allows an excellent filling without creating air bubbles with big-rooted plants.

| TECHNICAL DATA                        | M.U.  | IM1800 |
|---------------------------------------|-------|--------|
| HOPPER CAPACITY                       | 1     | 1100   |
| SOIL ELEVATOR with double chain (max) | l/min | 100    |
| POTS HEIGHT (max)                     | mm    | 300    |
| WEIGHT                                | kg    | 360    |
| INSTALLED POWER                       | kW    | 1,5    |
| WHEELS FOR TRANSPORT                  | n.    | 4      |