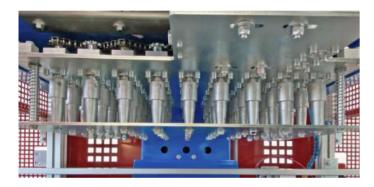

In fact, the circular motion of its pins allows to get a better soil compaction, in a more effective and homogeneous way. The result is excellent, with uniform and compact soil holes, that hardly crumble during next handling.

The plate with pins is custom made, according to customer's needs. Maximum dibbling depth of 60 mm, adjustable through a practical crank. In addition, thanks to its conveyor belt system, the NPR can also be used as a single machine or fitted in a working line, with fixed (standard) or variable (accessory) advancement speed belt.