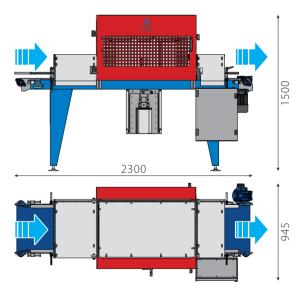

## TECHNICAL SPECIFICATIONS

- Pins for plate (max) n = 98 (14 x 7 grid), for 600 x 400 mm containers.
- Fixed rotating pins speed.
- Sliding guides to better support the dibbling plate.
- Adjustable dibbling depth easy to set.
- Guided soil press plate with springs.
- Belt length (standard) L = 2300 mm.
- Fixed speed conveyor belt.
- Available in left and right version.

| TECHNICAL DATA              | M.U.            | NPR       |
|-----------------------------|-----------------|-----------|
| HOURLY PRODUCTION (max)     | containers/hour | 600       |
| CONTAINERS DIMENSIONS (max) | mm              | 600 x 400 |
| CONTAINERS HEIGHT (max)     | mm              | 200       |
| DIBBLING DEPTH (max)        | mm              | 60        |
| BELT LENGHT (standard)      | mm              | 2300      |
| PINS EACH PLATE (max)       | n               | 98        |
| INSTALLED POWER             | kW              | 1_        |