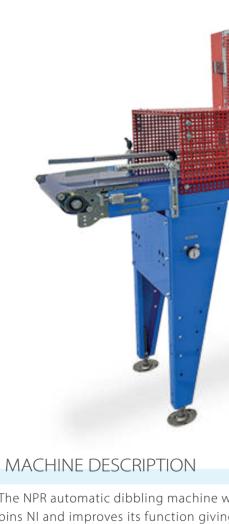

## URBINATI s.r.l.

Via della Liberazione, 18 - 47030 San Mauro Pascoli (FC) - Italy Tel. (+39) 0541 932018 - Fax (+39) 0541 932679

www.urbinati.com - info@urbinati.com

The NPR automatic dibbling machine with rotating pins follows the practicality of the dibbling machine with pins NI and improves its function giving compactness to the internal soil holes.

The plate with pins is custom made, according to customer's needs. Maximum dibbling depth of 60 mm, adjustable through a practical crank. In addition, thanks to its conveyor belt system, the NPR can also be used as a single machine or fitted in a working line, with fixed (standard) or variable (accessory) advancement speed belt.