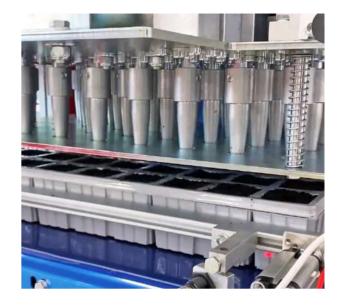

In fact, the circular motion of its pins allows to get a better soil compaction, in a more effective and homogeneous way. The result is excellent, with uniform and compact soil holes, that hardly crumble during next handling.

The plate with pins is custom made, according to customer's needs. Maximum dibbling depth of 60 mm, adjustable through a practical crank. In addition, thanks to its conveyor belt system, the NPR can also be used as a single machine or fitted in a working line, with fixed (standard) or variable (accessory) advancement speed belt.