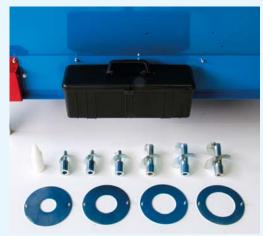

#### AVAILABLE ON

IA2400, IA2500

Standard kit included:
punch diam. 30 mm
and metal drills diam.
40 - 50 - 60 - 70 - 80 - 90 mm.

Available also as accessories, metal drills diam. 100 - 110 - 120 mm.

INCLUDED ON: