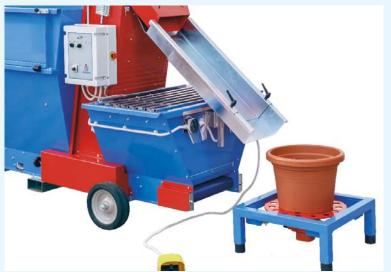

## **ACCESSORIES**

- **Longer chute** to fill in the big pots and **vibrating-rotating support**.
  - **Double store** for empty stacks of pots.

**Double head version for pot** from diam. 8 to 14 cm: **up to 3500 pots/hour**.