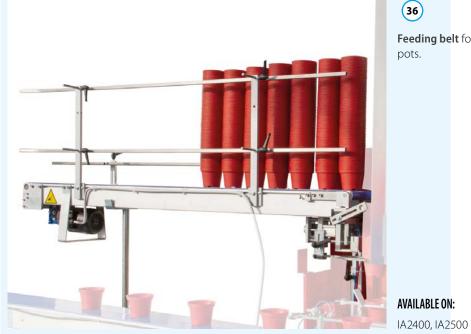

# ACCESSORIES POTTING MACHINE

Feeding belt for empty pots.

(37)

Rotating table to accumulate pots diameter 1000 mm.

IA2400, IA2500

Longer chute to fill in the big pots and vibratingrotating support.

Peat hopper 1000 l (extention + 840 mm) with bulkhead and nr. 2 turning wheels.

AVAILABLE ON:

IM1800, IM2800

**AVAILABLE ON:** 

IA2400