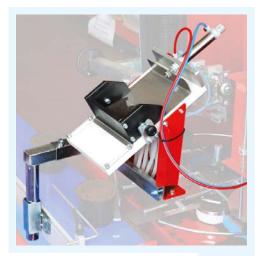

### These are some of the accessories available for our potting machine. Our **engineering dept.** is at your disposal **to suggest** the best solutions for your needs.

Mechanical seeder for spread sowing (40) for aromatic plants. Assembled on the turntable.

Mechanical seeder for aromatic plants, (41) complete with electric panel, pot block and descent seed guided with tubes or spread.

AVAILABLE ON:

IA2400, IA2500

IA2400, IA2500, or CONNECTED TO ANY OTHER MACHINE