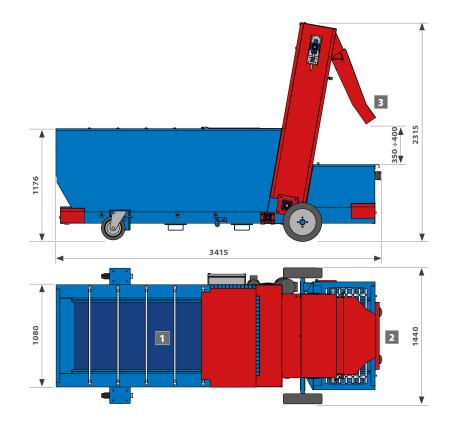

| TECHNICAL DATA                        | M.U.  | IM2800 |
|---------------------------------------|-------|--------|
| HOPPER CAPACITY                       | 1     | 1600   |
| SOIL ELEVATOR with double chain (max) | l/min | 160    |
| POTS HEIGHT (max)                     | mm    | 350    |
| WEIGHT                                | kg    | 900    |
| INSTALLED POWER                       | kW    | 2,5    |
| WHEELS FOR TRANSPORT                  | n.    | 4      |

### TECHNICAL SPECIFICATIONS

- 1 Bottom belt with electronically Manual and automatic working with adjustable speed and sliding on rollers.
- 2 Double push button control.
- **3** Single chute.
- Double chute.
- Soil recycling system with the belt on the bottom.
- vibrating support with the timer.
- Hopper 1600 l.
- 800 mm wide soil elevator with double chain and adjustable speed.
- Wheels diam. 410 250 mm.