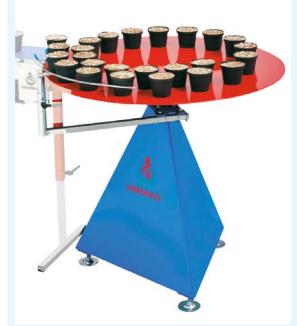

# ACCESSORIES POTTING MACHINE

Feeding belt for empty pots.

(37)

Rotating table to accumulate pots diameter 1000 mm.

IA2400, IA2500

Longer chute to fill in the big pots and vibratingrotating support.

Peat hopper 1000 l (extention + 840 mm) with bulkhead and nr. 2 turning wheels.

AVAILABLE ON:

IM1800, IM2800

**AVAILABLE ON:** 

IA2400