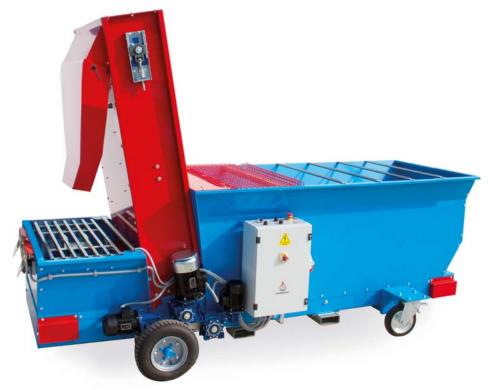

# MACHINE DESCRIPTION

Potting machine IM2800 with vibrating table for pots with big dimensions and hopper of higher capacity supplied with the machine.

Vibration allows an excellent filling without creating air bubbles with big-rooted plants.

| TECHNICAL DATA                        | M.U.  | IM2800 |
|---------------------------------------|-------|--------|
| HOPPER CAPACITY                       | 1     | 1600   |
| SOIL ELEVATOR with double chain (max) | l/min | 160    |
| POTS HEIGHT (max)                     | mm    | 350    |
| WEIGHT                                | kg    | 900    |
| INSTALLED POWER                       | kW    | 2,5    |
| WHEELS FOR TRANSPORT                  | n.    | 4      |

### TECHNICAL SPECIFICATIONS

- 1 Bottom belt with electronically Manual and automatic working with adjustable speed and sliding on rollers.
- 2 Double push button control.
- **3** Single chute.
- Double chute.
- Soil recycling system with the belt on the bottom.
- vibrating support with the timer.
- Hopper 1600 l.
- 800 mm wide soil elevator with double chain and adjustable speed.
- Wheels diam. 410 250 mm.