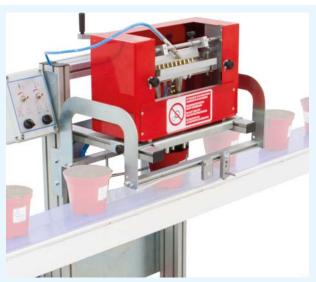

# ACCESSORIES POTTING MACHINE

Feeding belt for empty pots.

(37)

Rotating table to accumulate pots diameter 1000 mm.

IA2400, IA2500

Longer chute to fill in the big pots and vibratingrotating support.

Peat hopper 1000 l (extention + 840 mm) with bulkhead and nr. 2 turning wheels.