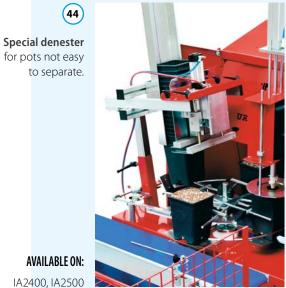

AVAILABLE ON:

(42)

AVAILABLE ON: IA2400, IA2500

(44)

43

Mechanic seeder for big seeds.

IA2400, IA2500

**Drum coverer** for 45 vermiculite.