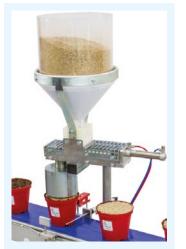

> AVAILABLE ON: IA2400, IA2500

46

Fertilizer batching plant accessorized with tank 15 l.

> AVAILABLE ON: IA2400, IA2500 URBINATI

AVAILABLE ON: