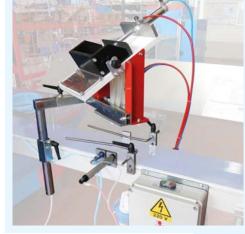

Mechanical seeder for aromatic plants, (41) complete with electric panel, pot block and descent seed guided with tubes or spread.

AVAILABLE ON:

IA2400, IA2500

IA2400, IA2500, or CONNECTED TO ANY OTHER MACHINE

AVAILABLE ON:

(42)

AVAILABLE ON: IA2400, IA2500

(44)

43

Mechanic seeder for big seeds.

IA2400, IA2500

**Drum coverer** for 45 vermiculite.