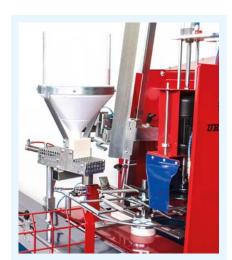

# MACHINE DESCRIPTION

Potting machine IM2800 with vibrating table for pots with big dimensions and hopper of higher capacity supplied with the machine.

Vibration allows an excellent filling without creating air bubbles with big-rooted plants.

### TECHNICAL SPECIFICATIONS

- 1 Bottom belt with electronically Manual and automatic working with adjustable speed and sliding on rollers.
- 2 Double push button control.
- **3** Single chute.
- Double chute.
- Soil recycling system with the belt on the bottom.
- vibrating support with the timer.
- Hopper 1600 l.
- 800 mm wide soil elevator with double chain and adjustable speed.
- Wheels diam. 410 250 mm.