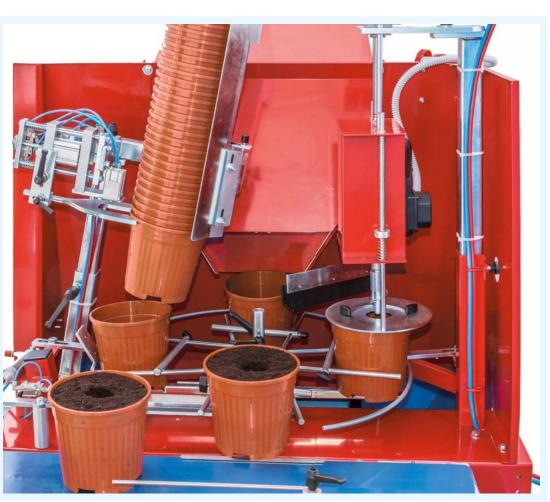

# MACHINE DESCRIPTION

Potting machine IM2800 with vibrating table for pots with big dimensions and hopper of higher capacity supplied with the machine.

Vibration allows an excellent filling without creating air bubbles with big-rooted plants.

### TECHNICAL SPECIFICATIONS

- 1 Bottom belt with electronically Manual and automatic working with adjustable speed and sliding on rollers.
- 2 Double push button control.
- **3** Single chute.
- Double chute.
- Soil recycling system with the belt on the bottom.
- vibrating support with the timer.
- Hopper 1600 l.
- 800 mm wide soil elevator with double chain and adjustable speed.
- Wheels diam. 410 250 mm.

## **ACCESSORIES**

- **Longer chute** to fill in the big pots and **vibrating-rotating support**.
  - **Double store** for empty stacks of pots.

**Double head version for pot** from diam. 8 to 14 cm: **up to 3500 pots/hour**.