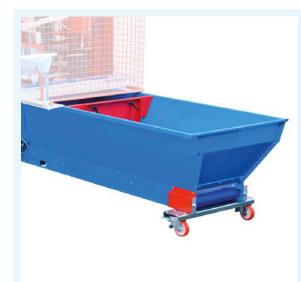

# MACHINE DESCRIPTION

Potting machine IM2800 with vibrating table for pots with big dimensions and hopper of higher capacity supplied with the machine.

Vibration allows an excellent filling without creating air bubbles with big-rooted plants.

| TECHNICAL DATA                        | M.U.  | IM2800 |
|---------------------------------------|-------|--------|
| HOPPER CAPACITY                       | 1     | 1600   |
| SOIL ELEVATOR with double chain (max) | l/min | 160    |
| POTS HEIGHT (max)                     | mm    | 350    |
| WEIGHT                                | kg    | 900    |
| INSTALLED POWER                       | kW    | 2,5    |
| WHEELS FOR TRANSPORT                  | n.    | 4      |

### TECHNICAL SPECIFICATIONS

- 1 Bottom belt with electronically Manual and automatic working with adjustable speed and sliding on rollers.
- 2 Double push button control.
- **3** Single chute.
- Double chute.
- Soil recycling system with the belt on the bottom.
- vibrating support with the timer.
- Hopper 1600 l.
- 800 mm wide soil elevator with double chain and adjustable speed.
- Wheels diam. 410 250 mm.