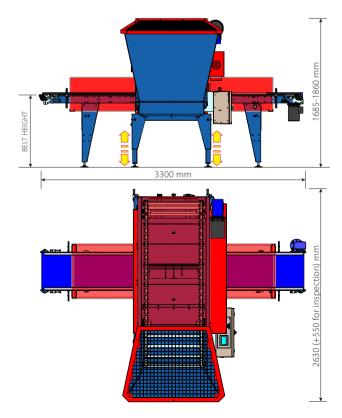

The RP1 handles trays **up to a total height of 200 mm** (tray and pots upper edge) adjusting the central group' height: this allows the machine to match working needs **keeping the belt conveyor height fixed**. This is a big advantage in case RP1 is assembled in line with other machines.

| TECHNICAL DATA                  | M.U.       | RP1       |
|---------------------------------|------------|-----------|
| HOURLY PRODUCTION               | trays/hour | 600       |
| MARKETING TRAY DIMENSIONS (max) | mm         | 600 x 400 |
| TRAY + POT HEIGHT (min-max)     | mm         | 30 - 200  |
| HOPPER CAPACITY                 | 1          | 480       |
| INSTALLED POWER                 | kW         | 5         |