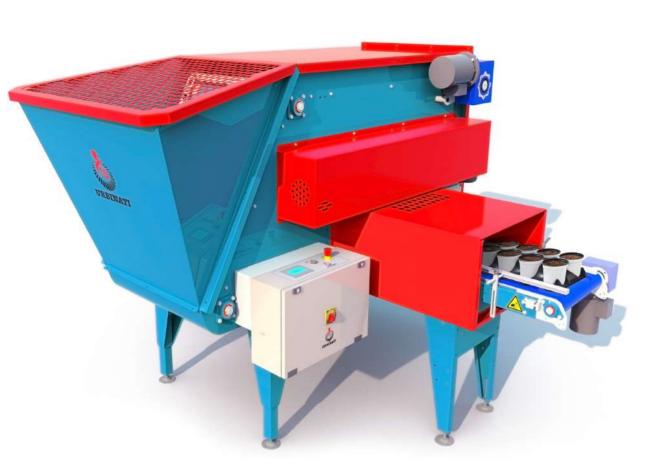

## MACHINE DESCRIPTION

The **new template filler RP1** comes through Urbinati's know-how and its Engineering team. RP1 combines the excellent technology employs on Urbinati tray filler, already working World-wide, and the capability **to use both shuttle or marketing trays**, with round or square pots shape. Pots are filled uniformly and without waste of soil between them thanks to custom-made masks. **Soil density and compaction are adjusted** by the cross-rotor made up by steel blades, one of the machine's core part. The main rotor's functions (speed, direction of blades rotation and number of passes) are controlled by PLC and easily **programmable via touch-screen**.

The RP1 handles trays **up to a total height of 200 mm** (tray and pots upper edge) adjusting the central group' height: this allows the machine to match working needs **keeping the belt conveyor height fixed**. This is a big advantage in case RP1 is assembled in line with other machines.

## TECHNICAL SPECIFICATION

- Hopper capacity: 480 l.
- Production up to 600 marketing trays/hour.
- Fixed height for conveyor belt.
- Cross-rotor programmable via touch-screen.