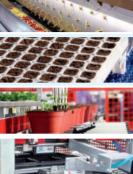

## MACHINE DESCRIPTION

The **new template filler RP1** comes through Urbinati's know-how and its Engineering team. RP1 combines the excellent technology employs on Urbinati tray filler, already working World-wide, and the capability **to use both shuttle or marketing trays**, with round or square pots shape. Pots are filled uniformly and without waste of soil between them thanks to custom-made masks. **Soil density and compaction are adjusted** by the cross-rotor made up by steel blades, one of the machine's core part. The main rotor's functions (speed, direction of blades rotation and number of passes) are controlled by PLC and easily **programmable via touch-screen**.

The RP1 handles trays **up to a total height of 200 mm** (tray and pots upper edge) adjusting the central group' height: this allows the machine to match working needs **keeping the belt conveyor height fixed**. This is a big advantage in case RP1 is assembled in line with other machines.