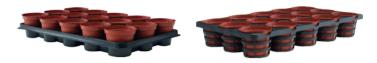

## MACHINE DESCRIPTION

The **new template filler RP1** comes through Urbinati's know-how and its Engineering team. RP1 combines the excellent technology employs on Urbinati tray filler, already working World-wide, and the capability **to use both shuttle or marketing trays**, with round or square pots shape. Pots are filled uniformly and without waste of soil between them thanks to custom-made masks. **Soil density and compaction are adjusted** by the cross-rotor made up by steel blades, one of the machine's core part. The main rotor's functions (speed, direction of blades rotation and number of passes) are controlled by PLC and easily **programmable via touch-screen**.

The RP1 handles trays **up to a total height of 200 mm** (tray and pots upper edge) adjusting the central group' height: this allows the machine to match working needs **keeping the belt conveyor height fixed**. This is a big advantage in case RP1 is assembled in line with other machines.