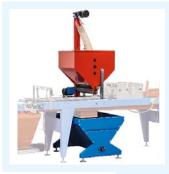

### **TECHNICAL SPECIFICATIONS**

- 1 Pneumatic tray denester with 2 movements for 8 Air bars with double row of nozzles and seed polystyrene trays.
- 2 Soil hopper capacity 700 I with belt on the 9 5,7" colour touch-screen panel. bottom.
- 3 Soil elevator with cups-system width 500 mm with double chain.
- **4** Trayfiller with linear rotor with 4 blades.
- **5** Double auger and tray cleaning brush.
- Driven dibbler with cleaning brush. 6
- 7 Seeding drum with 20 rows, for better precision with small and big seeds.

- holding plate with pneumatic vibrator.
- 10 Drum coverer for vermiculite, with dosage adjusting, hopper capacity 170 l.
- **11** Watering unit length 250 mm with 2 drilled bars.
- 12 Pneumatic balance stacker.
- 13 Longitudinal tray advancement.
- Manual system to adjust the tray guides width.