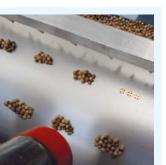

The drum seeding line YPSILON65C compact medium or high density. The brushing group to choose the working width and the quantity perfectly cleans the trays from the exceeding of product distributed, to reduce any wasting.

> Each component of the machine is designed The driven dibbler ensures a centered and produced to improve the work of operators, in order to reduce the maintenance and speed up the seed's change.