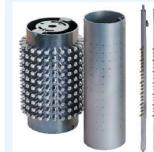

Drum for big seeds,

as for ex. acorns.

AVAILABLE ON:

ALFA65, BETA65/65C, SEMBETA65

(14)

(15)

Second/third sowing drum.

**AVAILABLE ON:** 

Second drum: SIGMA80, ALFA65, BETA65/65C, SEMBETA65 Second/third drum: LAMBDA65/65C, SEMLAMBDA65

Loading and automatic 20 recycling of vermiculite with hopper capacity 240 l.

**AVAILABLE ON:** 

ALL SEEDING LINES AND SEEDERS LAMBDA65, YPSILON65