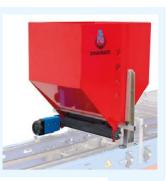

- holding plate with pneumatic vibrator.
- 10 Drum coverer for vermiculite, with dosage adjusting, hopper capacity 170 l.
- **11** Watering unit length 250 mm with 2 drilled bars.
- 12 Pneumatic balance stacker.
- 13 Longitudinal tray advancement.
- Manual system to adjust the tray guides width.

Easy and functional **balance stacker**.

INCLUDED ON:

ALL SEEDING LINES

Drum vermiculite coverer: guarantees the best uniformity with all the granulometries.

The drilled bar system, produced by CNC machines, makes the **watering uniform**.