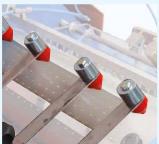

### **TECHNICAL SPECIFICATIONS**

- 1 Pneumatic tray denester with 2 movements for 8 Air bars with double row of nozzles and seed polystyrene trays.
- 2 Soil hopper capacity 700 I with belt on the 9 5,7" colour touch-screen panel. bottom.
- 3 Soil elevator with cups-system width 500 mm with double chain.
- **4** Trayfiller with linear rotor with 4 blades.
- **5** Double auger and tray cleaning brush.
- Driven dibbler with cleaning brush. 6
- 7 Seeding drum with 20 rows, for better precision with small and big seeds.

- holding plate with pneumatic vibrator.
- 10 Drum coverer for vermiculite, with dosage adjusting, hopper capacity 170 l.
- **11** Watering unit length 250 mm with 2 drilled bars.
- 12 Pneumatic balance stacker.
- 13 Longitudinal tray advancement.
- Manual system to adjust the tray guides width.