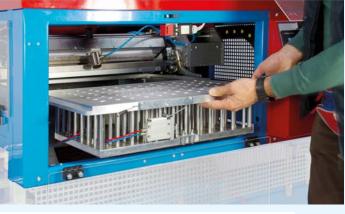

#### INCLUDED ON:

SIGMA80, ALFA65, BETA65/65C, LAMBDA65/65C, YPSILON65/65C

**Oscillating seed holding plate** to distribute the seeds **uniformly** all over the working width. It enables to work also with a small quantity of seed.