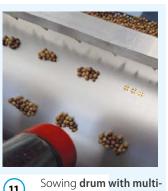

ALL SEEDING LINES AND SEEDERS

AVAILABLE ON:

AND except SEMSF13

Seeding drum with raised

**nozzles** for difficult seeds.

AVAILABLE ON:

for example tagetes, zinnia, etc.

LAMBDA65/65C, YPSILON65/65C,

SEMLAMBDA65, SEMYPSILON65

17

(12

Belt for the **recycling soil** 

for trayfiller.

(16)