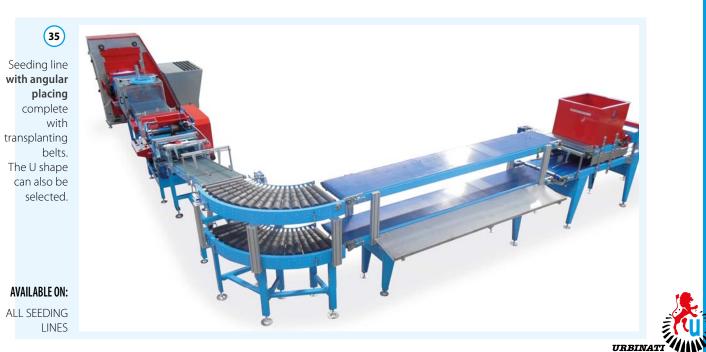

INES AND SEEDERS except SEMSF13



Automatic stacker with (28) discharge on variable length belt for high productivity.

### AVAILABLE ON:

ALL SEEDING LINES AND SEEDERS except SEMSF13



Fast and self-centering (29) system for width adjustment of the trays with handles.

#### AVAILABLE ON:

BETA65C, LAMBDA65C, YPSILON65C, KAPPA65C, SEMLAMBDA65, SEMYPSILON65, SEMBLOCK, SEMKAPPA65



Aluminium seeding plate with seed drop drawer with pneumatic opening.





(30)





31 Soil feeding of the covering unit.

#### AVAILABLE ON:

SIGMA80, ALFA65, BETA65, LAMBDA65, YPSILON65

32 Double sowing drum.

### AVAILABLE ON:

(33)

SIGMA80, ALFA65, BETA65/65C, LAMBDA65/65C, SEMBETA65, SEMLAMBDA65

Automatic recycling of the soil covering unit. AVAILABLE ON:

SIGMA80, ALFA65, BETA65, LAMBDA65, YPSILON65





34

Frame completely made of stainless **steel AISI304**.

#### AVAILABLE ON:

ALL SEEDING LINES AND SEEDERS except SEMSF13