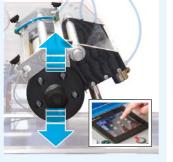

### DETAILS SEEDING

Ergonomic panel for an easy control of all machine's functions.

Colour touch-screen with intuitive graphic easy to use for the operator.

INCLUDED ON:

ALL SEEDING LINES

Tray denester with 2 movements, adjustable with one single handle.

### INCLUDED ON:

SIGMA80, ALFA65, BETA65/65C, YPSILON65/65C, KAPPA65C

Electric adjustment of the drums' height with touch-screen.