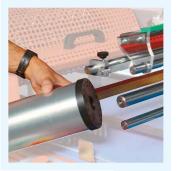

High-power vacuum pump: enables to use the same drum for the variety sowing of different weight.

SIGMA80, ALFA65, BETA65/65C,

LAMBDA65/65C, YPSILON65/65C

INCLUDED ON:

Fast and easy changing of the drum without any tool.