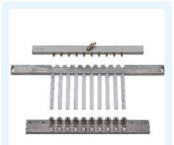

#### AVAILABLE ON:

SIGMA80, ALFA65, BETA65, LAMBDA65, YPSILON65

Seeding bar kit: it includes (10) one nozzle bar, one tube descent bar and one dibbler bar.