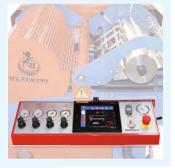

### DETAILS SEEDING

Ergonomic panel for an easy control of all machine's functions.

Colour touch-screen with intuitive graphic easy to use for the operator.

INCLUDED ON:

ALL SEEDING LINES

Tray denester with 2 movements, adjustable with one single handle.

### INCLUDED ON:

SIGMA80, ALFA65, BETA65/65C, YPSILON65/65C, KAPPA65C

Electric adjustment of the drums' height with touch-screen.