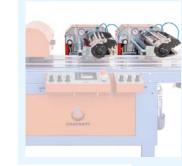

### **TECHNICAL SPECIFICATIONS**

- 1 Pneumatic tray denester with 2 movements for 8 Air bars with double row of nozzles and seed polystyrene trays.
- 2 Soil hopper capacity 700 I with belt on the 9 5,7" colour touch-screen panel. bottom.
- 3 Soil elevator with cups-system width 500 mm with double chain.
- **4** Trayfiller with linear rotor with 4 blades.
- **5** Double auger and tray cleaning brush.
- Driven dibbler with cleaning brush. 6
- 7 Seeding drum with 20 rows, for better precision with small and big seeds.

- holding plate with pneumatic vibrator.
- 10 Drum coverer for vermiculite, with dosage adjusting, hopper capacity 170 l.
- **11** Watering unit length 250 mm with 2 drilled bars.
- 12 Pneumatic balance stacker.
- 13 Longitudinal tray advancement.
- Manual system to adjust the tray guides width.