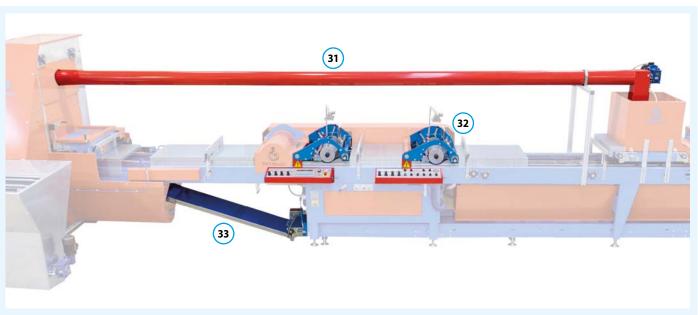

#### AVAILABLE ON:

SIGMA80, ALFA65, BETA65, LAMBDA65, YPSILON65

32 Double sowing drum.

### AVAILABLE ON:

(33)

SIGMA80, ALFA65, BETA65/65C, LAMBDA65/65C, SEMBETA65, SEMLAMBDA65

Automatic recycling of the soil covering unit. AVAILABLE ON:

SIGMA80, ALFA65, BETA65, LAMBDA65, YPSILON65

34

Frame completely made of stainless **steel AISI304**.