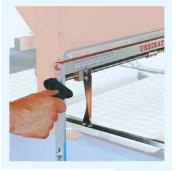

INCLUDED ON:

ALL SEEDING LINES

The adjustment of the tray's height, width and soil density is made with functional handles.

Driven dibbler with cleaning brush.

INCLUDED ON: ALL SEEDING LINES

Double blow bar with more holes for the seeding singulation.