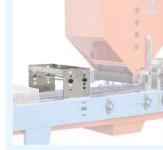

### MACHINE DESCRIPTION

can reach a production up to 650 trays/hour.

The trays advance one next the other on the trayfiller belt, ensuring the maximum filling uniformity in every cell, also in those along the edge of the tray.

The drum seeding line YPSILON65C compact medium or high density. The brushing group to choose the working width and the quantity perfectly cleans the trays from the exceeding of product distributed, to reduce any wasting.

> Each component of the machine is designed The driven dibbler ensures a centered and produced to improve the work of operators, in order to reduce the maintenance and speed up the seed's change.