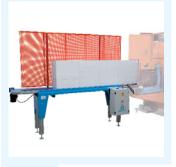

### **ACCESSORIES** SEEDING

Feeding belt for single (1)trays or empty stacks for denester. L = 3300/4300/5300/6300 mm.

**Denester** for heavy plastic trays at injection in polypropylene PP.

2

Electropneumatic 3 denester with 3 movements for thermoformed trays (PE - PET).