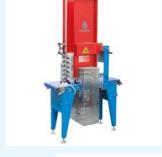

Second drum: SIGMA80, ALFA65, BETA65/65C, SEMBETA65 Second/third drum: LAMBDA65/65C, SEMLAMBDA65

Loading and automatic 20 recycling of vermiculite with hopper capacity 240 l.

**AVAILABLE ON:** 

ALL SEEDING LINES AND SEEDERS LAMBDA65, YPSILON65