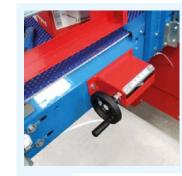

#### INCLUDED ON:

SIGMA80, ALFA65, BETA65/65C, LAMBDA65/65C, YPSILON65/65C

Fast and self-centering system for width adjustment of the trays with handles.

### AVAILABLE ON:

ALL SEEDING LINES AND SEEDERS except SEMSF13

Fast and self-centering (29) system for width adjustment of the trays with handles.