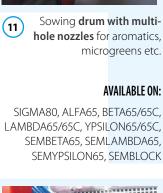

ALL SEEDING LINES AND SEEDERS

AVAILABLE ON:

AND except SEMSF13

Seeding drum with raised

**nozzles** for difficult seeds.

AVAILABLE ON:

for example tagetes, zinnia, etc.

LAMBDA65/65C, YPSILON65/65C,

SEMLAMBDA65, SEMYPSILON65

17

(12

Belt for the **recycling soil** 

for trayfiller.

(16)