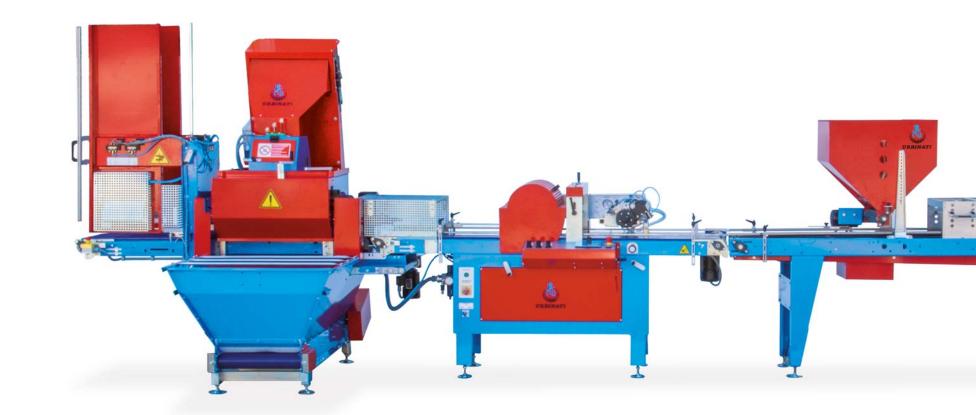

### MACHINE DESCRIPTION

can reach a production up to 650 trays/hour.

The trays advance one next the other on the trayfiller belt, ensuring the maximum filling uniformity in every cell, also in those along the edge of the tray.

The drum seeding line YPSILON65C compact medium or high density. The brushing group to choose the working width and the quantity perfectly cleans the trays from the exceeding of product distributed, to reduce any wasting.

> Each component of the machine is designed The driven dibbler ensures a centered and produced to improve the work of operators, in order to reduce the maintenance and speed up the seed's change.

### **TECHNICAL SPECIFICATIONS**

- 1 Pneumatic tray denester with 2 movements for 8 Air bars with double row of nozzles and seed polystyrene trays.
- 2 Soil hopper capacity 700 I with belt on the 9 5,7" colour touch-screen panel. bottom.
- 3 Soil elevator with cups-system width 500 mm with double chain.
- **4** Trayfiller with linear rotor with 4 blades.
- **5** Double auger and tray cleaning brush.
- Driven dibbler with cleaning brush. 6
- 7 Seeding drum with 20 rows, for better precision with small and big seeds.

- holding plate with pneumatic vibrator.
- 10 Drum coverer for vermiculite, with dosage adjusting, hopper capacity 170 l.
- **11** Watering unit length 250 mm with 2 drilled bars.
- 12 Pneumatic balance stacker.
- 13 Longitudinal tray advancement.
- Manual system to adjust the tray guides width.