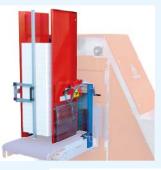

High-power vacuum pump: enables to use the same drum for the variety sowing of different weight.

SIGMA80, ALFA65, BETA65/65C,

LAMBDA65/65C, YPSILON65/65C

INCLUDED ON:

Fast and easy changing of the drum without any tool.