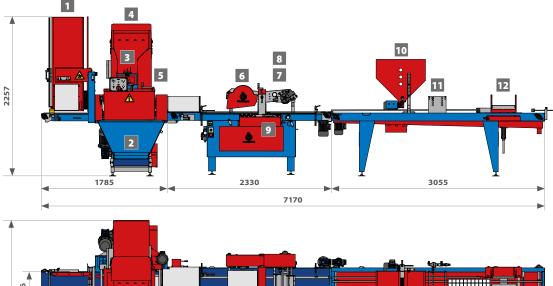

### **TECHNICAL SPECIFICATIONS**

- 1 Pneumatic tray denester with 2 movements for 8 Air bars with double row of nozzles and seed polystyrene trays.
- 2 Soil hopper capacity 700 I with belt on the 9 5,7" colour touch-screen panel. bottom.
- 3 Soil elevator with cups-system width 500 mm with double chain.
- **4** Trayfiller with linear rotor with 4 blades.
- **5** Double auger and tray cleaning brush.
- Driven dibbler with cleaning brush. 6
- 7 Seeding drum with 20 rows, for better precision with small and big seeds.

- holding plate with pneumatic vibrator.
- 10 Drum coverer for vermiculite, with dosage adjusting, hopper capacity 170 l.
- **11** Watering unit length 250 mm with 2 drilled bars.
- 12 Pneumatic balance stacker.
- 13 Longitudinal tray advancement.
- Manual system to adjust the tray guides width.