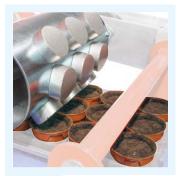

The drum seeding line YPSILON65C compact medium or high density. The brushing group to choose the working width and the quantity perfectly cleans the trays from the exceeding of product distributed, to reduce any wasting.

> Each component of the machine is designed The driven dibbler ensures a centered and produced to improve the work of operators, in order to reduce the maintenance and speed up the seed's change.