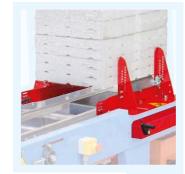

### **TECHNICAL SPECIFICATIONS**

- 1 Pneumatic tray denester with 2 movements for 8 Air bars with double row of nozzles and seed polystyrene trays.
- 2 Soil hopper capacity 700 I with belt on the 9 5,7" colour touch-screen panel. bottom.
- 3 Soil elevator with cups-system width 500 mm with double chain.
- **4** Trayfiller with linear rotor with 4 blades.
- **5** Double auger and tray cleaning brush.
- Driven dibbler with cleaning brush. 6
- 7 Seeding drum with 20 rows, for better precision with small and big seeds.

- holding plate with pneumatic vibrator.
- 10 Drum coverer for vermiculite, with dosage adjusting, hopper capacity 170 l.
- **11** Watering unit length 250 mm with 2 drilled bars.
- 12 Pneumatic balance stacker.
- 13 Longitudinal tray advancement.
- Manual system to adjust the tray guides width.