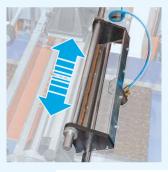

#### INCLUDED ON:

SIGMA80, ALFA65, BETA65/65C, LAMBDA65/65C, YPSILON65/65C

Fast and self-centering system for width adjustment of the trays with handles.

### AVAILABLE ON:

ALL SEEDING LINES AND SEEDERS except SEMSF13

Fast and self-centering (29) system for width adjustment of the trays with handles.