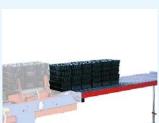

### MACHINE DESCRIPTION

can reach a production up to 650 trays/hour.

The trays advance one next the other on the trayfiller belt, ensuring the maximum filling uniformity in every cell, also in those along the edge of the tray.

The drum seeding line YPSILON65C compact medium or high density. The brushing group to choose the working width and the quantity perfectly cleans the trays from the exceeding of product distributed, to reduce any wasting.