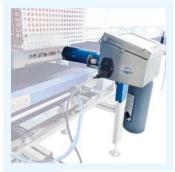

ALL SEEDING LINES

**ETC** automatic labelling (24) machine: to print and apply labels on the trays coming out from the denester

Black ink jet printer mod. (25) U2011: fixed version for moving trays to write on the long side of the tray.

#### AVAILABLE ON:

ALL SEEDING LINES AND SEEDERS except SEMSF13

Black ink jet printer mod. (26) U2011: moving version for trays in fixed position.