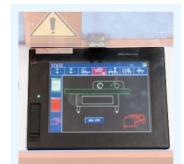

### DETAILS SEEDING

Ergonomic panel for an easy control of all machine's functions.

Colour touch-screen with intuitive graphic easy to use for the operator.

INCLUDED ON:

ALL SEEDING LINES

Tray denester with 2 movements, adjustable with one single handle.

### INCLUDED ON:

SIGMA80, ALFA65, BETA65/65C, YPSILON65/65C, KAPPA65C

Electric adjustment of the drums' height with touch-screen.