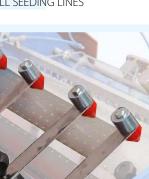

### **TECHNICAL SPECIFICATIONS**

- 1 Pneumatic tray denester with 2 movements for 8 Air bars with double row of nozzles and seed polystyrene trays.
- 2 Soil hopper capacity 700 I with belt on the 9 5,7" colour touch-screen panel. bottom.
- 3 Soil elevator with cups-system width 500 mm with double chain.
- **4** Trayfiller with linear rotor with 4 blades.
- **5** Double auger and tray cleaning brush.
- Driven dibbler with cleaning brush. 6
- 7 Seeding drum with 20 rows, for better precision with small and big seeds.

- holding plate with pneumatic vibrator.
- 10 Drum coverer for vermiculite, with dosage adjusting, hopper capacity 170 l.
- **11** Watering unit length 250 mm with 2 drilled bars.
- 12 Pneumatic balance stacker.
- 13 Longitudinal tray advancement.
- Manual system to adjust the tray guides width.