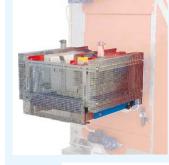

AVAILABLE ON:

**ALL SEEDING LINES** 

Adjustment device for trays with legs.

(4)

Peat hopper extension of 900 l.

(5)

AVAILABLE ON: ALL SEEDING LINES

Flat dibbler for seeding of aromatic plants and multiseeding.