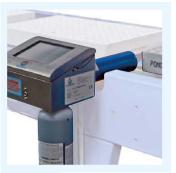

### DETAILS SEEDING

Ergonomic panel for an easy control of all machine's functions.

Colour touch-screen with intuitive graphic easy to use for the operator.

INCLUDED ON:

ALL SEEDING LINES

Tray denester with 2 movements, adjustable with one single handle.