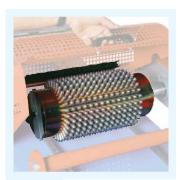

soil.

positioning in the cell and a perfectly regular shape of the hole.

The filling can be adjusted with one single The drum coverer for vermiculite or other handle and enables a variable filling with soft, grains performs a great uniformity and enables

The drum seeding line YPSILON65C compact medium or high density. The brushing group to choose the working width and the quantity perfectly cleans the trays from the exceeding of product distributed, to reduce any wasting.