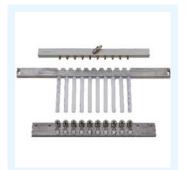

#### AVAILABLE ON:

SIGMA80, ALFA65, BETA65, LAMBDA65, YPSILON65

Seeding bar kit: it includes (10) one nozzle bar, one tube descent bar and one dibbler bar.