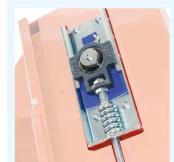

#### INCLUDED ON:

INCLUDED ON:

LAMBDA65/65C

ALL SEEDING LINES

**Electric adjustment** of the drums' height with touch-screen.

#### INCLUDED ON:

**ALL SEEDING LINES** 

Adjustable speed hammers. The vibration helps placing the seeds in the center of the holes.