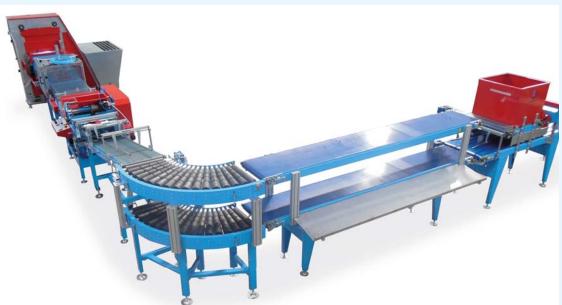

# AVAILABLE ON:

ALL SEEDING LINES AND SEEDERS except SEMSF13

Automatic stacker with discharge on the free roller belt, length up to 2000 mm.

ALL SEEDING LINES AND SEEDERS

AVAILABLE ON:

except SEMSF13

Automatic stacker with discharge on variable length belt for high productivity.