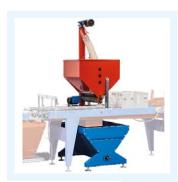

#### MACHINE DESCRIPTION

The SEMBLOCK plate seeder is recommended to sow in crates with preformed blocks. The plate vertical movement allows centering the seed in the block dibbler.

The belt advancement system enables to connect it to any other machine.

| TECHNICAL DATA              | M.U.        | SEMBLOCK    |
|-----------------------------|-------------|-------------|
| HOURLY PRODUCTION (min-max) | crates/hour | 800         |
| TRAYS DIMENSIONS (max)      | mm          | 600x400x150 |
| CRATES DIMENSIONS (max)     | mm          | 630x430x150 |
| WEIGHT                      | kg          | 320         |
| VACUUM PUMP                 | model       | PVA 1300    |
| AIR CONSUMPTION (max)       | l/min       | 150         |
| INSTALLED POWER             | kW          | 5           |
|                             |             |             |