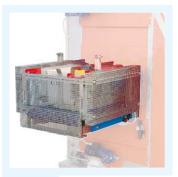

## **ACCESSORIES SEEDING**

Feeding belt for single (1) trays or empty stacks for denester.

L = 3300/4300/5300/6300 mm.

(2)

**Denester** for heavy plastic trays at injection in polypropylene PP.

Electropneumatic (3) denester with 3 movements for thermoformed trays (PE - PET).

Adjustment device for trays with legs.

(4)

of 900 I.

Peat hopper extension