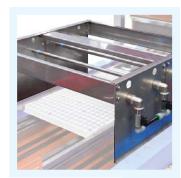

#### MACHINE DESCRIPTION

The SEMBLOCK plate seeder is recommended to sow in crates with preformed blocks. The plate vertical movement allows centering the seed in the block dibbler.

The belt advancement system enables to connect it to any other machine.

| TECHNICAL DATA              | M.U.        | SEMBLOCK    |
|-----------------------------|-------------|-------------|
| HOURLY PRODUCTION (min-max) | crates/hour | 800         |
| TRAYS DIMENSIONS (max)      | mm          | 600x400x150 |
| CRATES DIMENSIONS (max)     | mm          | 630x430x150 |
| WEIGHT                      | kg          | 320         |
| VACUUM PUMP                 | model       | PVA 1300    |
| AIR CONSUMPTION (max)       | l/min       | 150         |
| INSTALLED POWER             | kW          | 5           |
|                             |             |             |