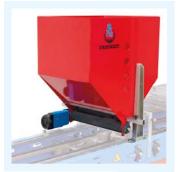

DRUM seeder with plate - up to 800 crates/hour

- 1 Seed loading from above.
- 2 Control with PLC and 5,7" colour touch-screen display.
- Working height 700 mm.
- Seed drop height adjustable up to 100 mm.
- It stores up to 99 programs.
- Multiseeding function.
- Available in left and right version.

#### MACHINE DESCRIPTION

The SEMBLOCK plate seeder is recommended to sow in crates with preformed blocks. The plate vertical movement allows centering the seed in the block dibbler.

The belt advancement system enables to connect it to any other machine.

| TECHNICAL DATA              | M.U.        | SEMBLOCK    |
|-----------------------------|-------------|-------------|
| HOURLY PRODUCTION (min-max) | crates/hour | 800         |
| TRAYS DIMENSIONS (max)      | mm          | 600x400x150 |
| CRATES DIMENSIONS (max)     | mm          | 630x430x150 |
| WEIGHT                      | kg          | 320         |
| VACUUM PUMP                 | model       | PVA 1300    |
| AIR CONSUMPTION (max)       | l/min       | 150         |
| INSTALLED POWER             | kW          | 5           |
|                             |             |             |