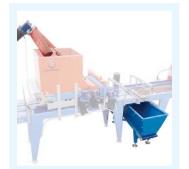

## **ACCESSORIES SEEDING**

Feeding belt for single (1) trays or empty stacks for denester.

L = 3300/4300/5300/6300 mm.

(2)

**Denester** for heavy plastic trays at injection in polypropylene PP.

Electropneumatic (3) denester with 3 movements for thermoformed trays (PE - PET).