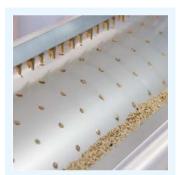

#### INCLUDED ON:

SIGMA80, ALFA65, BETA65/65C, LAMBDA65/65C, YPSILON65/65C

Oscillating seed holding plate to distribute the seeds uniformly all over the working width. It enables to work also with a small quantity of seed.

SIGMA80, ALFA65, BETA65/65C,

LAMBDA65/65C, YPSILON65/65C

INCLUDED ON:

The drilled bar system, produced by CNC machines, makes the watering uniform.

INCLUDED ON:

**ALL SEEDING LINES** 

Drum vermiculite coverer: guarantees the best uniformity with all the granulometries.