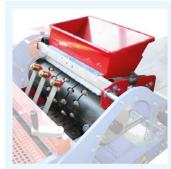

DRUM seeder with plate - up to 800 crates/hour

- 1 Seed loading from above.
- 2 Control with PLC and 5,7" colour touch-screen display.
- Working height 700 mm.
- Seed drop height adjustable up to 100 mm.
- It stores up to 99 programs.
- Multiseeding function.
- Available in left and right version.

#### MACHINE DESCRIPTION

The SEMBLOCK plate seeder is recommended to sow in crates with preformed blocks. The plate vertical movement allows centering the seed in the block dibbler.

The belt advancement system enables to connect it to any other machine.