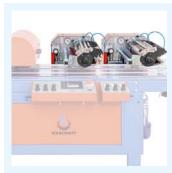

# **DETAILS**SEEDING

**Ergonomic panel** for an easy control of all machine's functions.

**Colour touch-screen** with intuitive graphic easy to use for the operator.

Tray denester with 2 movements, adjustable with one single handle.

The adjustment of the tray's height, width and soil density is made with **functional handles**.

**Driven dibbler** with cleaning brush.