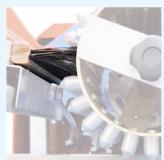

# **DETAILS**SEEDING

**Ergonomic panel** for an easy control of all machine's functions.

**Colour touch-screen** with intuitive graphic easy to use for the operator.

Tray denester with 2 movements, adjustable with one single handle.

The adjustment of the tray's height, width and soil density is made with **functional handles**.

**Driven dibbler** with cleaning brush.