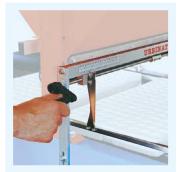

The adjustment of the tray's height, width and soil density is made with **functional handles**.

**Driven dibbler** with cleaning brush.