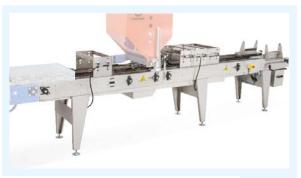

## **ACCESSORIES SEEDING**

Feeding belt for single (1) trays or empty stacks for denester.

L = 3300/4300/5300/6300 mm.

(2)

**Denester** for heavy plastic trays at injection in polypropylene PP.

Electropneumatic (3) denester with 3 movements for thermoformed trays (PE - PET).