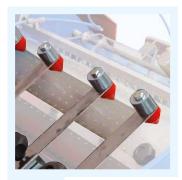

The adjustment of the tray's height, width and soil density is made with **functional handles**.

**Driven dibbler** with cleaning brush.

#### INCLUDED ON:

**ALL SEEDING LINES** 

Easy and fast adjustment of seeding system's height and dibbler's depth, thanks to comfortable handles.