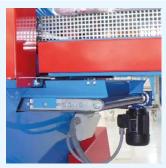

#### INCLUDED ON:

**ALL SEEDING LINES** 

Easy and fast adjustment of seeding system's height and dibbler's depth, thanks to comfortable handles.