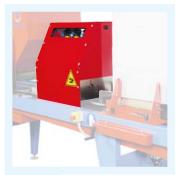

#### MACHINE DESCRIPTION

The SEMBLOCK plate seeder is recommended to sow in crates with preformed blocks. The plate vertical movement allows centering the seed in the block dibbler.

The belt advancement system enables to connect it to any other machine.