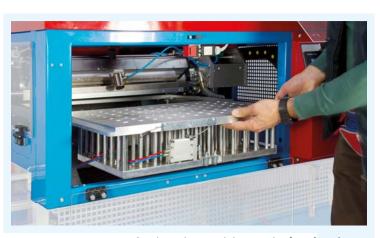

#### MACHINE DESCRIPTION

The SEMBLOCK plate seeder is recommended to sow in crates with preformed blocks. The plate vertical movement allows centering the seed in the block dibbler.

The belt advancement system enables to connect it to any other machine.

| TECHNICAL DATA              | M.U.        | SEMBLOCK    |
|-----------------------------|-------------|-------------|
| HOURLY PRODUCTION (min-max) | crates/hour | 800         |
| TRAYS DIMENSIONS (max)      | mm          | 600x400x150 |
| CRATES DIMENSIONS (max)     | mm          | 630x430x150 |
| WEIGHT                      | kg          | 320         |
| VACUUM PUMP                 | model       | PVA 1300    |
| AIR CONSUMPTION (max)       | l/min       | 150         |
| INSTALLED POWER             | kW          | 5           |
|                             |             |             |