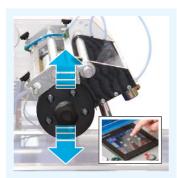

#### INCLUDED ON:

INCLUDED ON:

LAMBDA65/65C

ALL SEEDING LINES

**Electric adjustment** of the drums' height with touch-screen.

# **DETAILS**SEEDING

**Ergonomic panel** for an easy control of all machine's functions.

**Colour touch-screen** with intuitive graphic easy to use for the operator.

Tray denester with 2 movements, adjustable with one single handle.