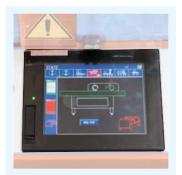

# **DETAILS**SEEDING

**Ergonomic panel** for an easy control of all machine's functions.

**Colour touch-screen** with intuitive graphic easy to use for the operator.

Tray denester with 2 movements, adjustable with one single handle.