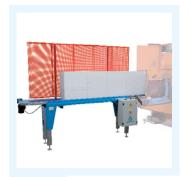

## **ACCESSORIES SEEDING**

Feeding belt for single (1) trays or empty stacks for denester.

L = 3300/4300/5300/6300 mm.

(2)

**Denester** for heavy plastic trays at injection in polypropylene PP.

Electropneumatic (3) denester with 3 movements for thermoformed trays (PE - PET).