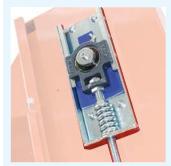

The adjustment of the tray's height, width and soil density is made with **functional handles**.

**Driven dibbler** with cleaning brush.