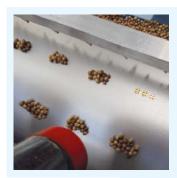

#### INCLUDED ON:

**ALL SEEDING LINES** 

Adjustable speed hammers. The vibration helps placing the seeds in the center of the holes.