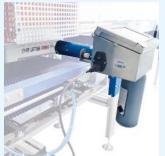

#### MACHINE DESCRIPTION

The SEMBLOCK plate seeder is recommended to sow in crates with preformed blocks. The plate vertical movement allows centering the seed in the block dibbler.

The belt advancement system enables to connect it to any other machine.

| TECHNICAL DATA              | M.U.        | SEMBLOCK    |
|-----------------------------|-------------|-------------|
| HOURLY PRODUCTION (min-max) | crates/hour | 800         |
| TRAYS DIMENSIONS (max)      | mm          | 600x400x150 |
| CRATES DIMENSIONS (max)     | mm          | 630x430x150 |
| WEIGHT                      | kg          | 320         |
| VACUUM PUMP                 | model       | PVA 1300    |
| AIR CONSUMPTION (max)       | l/min       | 150         |
| INSTALLED POWER             | kW          | 5           |
|                             |             |             |