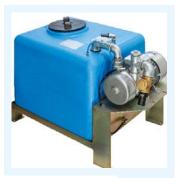

# **ACCESSORIES**

**Soil recycle,** to recover the exceeding soil.

(22)

**Triget watering unit:** on request as alternative to the watering unit with drilled bars.

Second water unit with nr. 2 drilled bars: mainly needed to increase the soil watering.