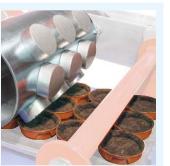

#### MACHINE DESCRIPTION

The SEMBLOCK plate seeder is recommended to sow in crates with preformed blocks. The plate vertical movement allows centering the seed in the block dibbler.

The belt advancement system enables to connect it to any other machine.