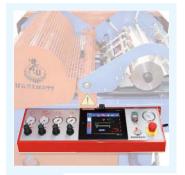

# **DETAILS**SEEDING

**Ergonomic panel** for an easy control of all machine's functions.

**Colour touch-screen** with intuitive graphic easy to use for the operator.

Tray denester with 2 movements, adjustable with one single handle.