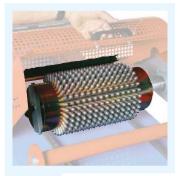

#### INCLUDED ON:

SIGMA80, ALFA65, BETA65/65C, LAMBDA65/65C, YPSILON65/65C

URBINATI

Fast and easy changing of the drum without any tool.

High-power vacuum pump: enables to use the same drum for the variety sowing of different weight.

#### AVAILABLE ON:

ALFA65, BETA65/65C, LAMBDA65/65C, YPSILON65/65C, KAPPA65C

Complete drum seeding kit: it includes one dibbler, one seeding drum and two nozzle bars.