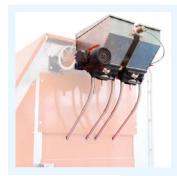

SIGMA80, ALFA65, BETA65/65C,

LAMBDA65/65C, YPSILON65/65C

INCLUDED ON:

The drilled bar system, produced by CNC machines, makes the watering uniform.

INCLUDED ON:

**ALL SEEDING LINES** 

Drum vermiculite coverer: guarantees the best uniformity with all the granulometries.