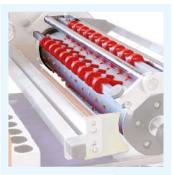

#### INCLUDED ON:

SIGMA80, ALFA65, BETA65/65C, LAMBDA65/65C, YPSILON65/65C

URBINATI

Fast and easy changing of the drum without any tool.

High-power vacuum pump: enables to use the same drum for the variety sowing of different weight.

#### AVAILABLE ON:

ALFA65, BETA65/65C, LAMBDA65/65C, YPSILON65/65C, KAPPA65C

Complete drum seeding kit: it includes one dibbler, one seeding drum and two nozzle bars.