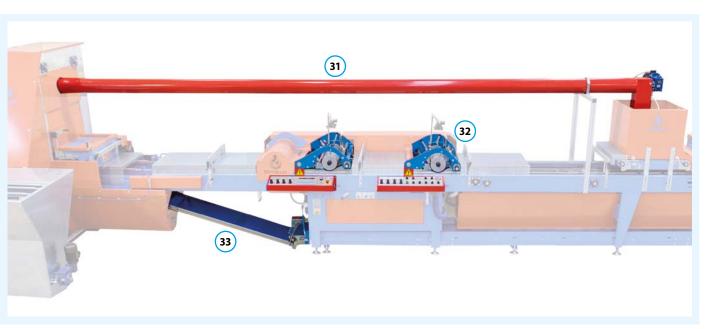

#### AVAILABLE ON:

SEMBLOCK

(31)

Soil feeding of the covering unit.

#### AVAILABLE ON:

SIGMA80, ALFA65, BETA65, LAMBDA65, YPSILON65

(32)

Double sowing drum.

#### **AVAILABLE ON:**

SIGMA80, ALFA65, BETA65/65C, LAMBDA65/65C, SEMBETA65, SEMLAMBDA65

(33)

Automatic recycling of the soil covering unit.