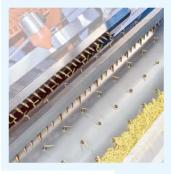

SIGMA80, ALFA65, BETA65/65C,

LAMBDA65/65C, YPSILON65/65C

INCLUDED ON:

The drilled bar system, produced by CNC machines, makes the watering uniform.

INCLUDED ON:

**ALL SEEDING LINES** 

Drum vermiculite coverer: guarantees the best uniformity with all the granulometries.