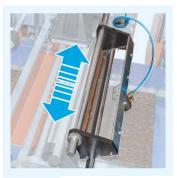

#### INCLUDED ON:

INCLUDED ON:

LAMBDA65/65C

ALL SEEDING LINES

**Electric adjustment** of the drums' height with touch-screen.