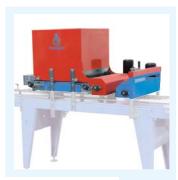

DRUM seeder with plate - up to 800 crates/hour

- 1 Seed loading from above.
- 2 Control with PLC and 5,7" colour touch-screen display.
- Working height 700 mm.
- Seed drop height adjustable up to 100 mm.
- It stores up to 99 programs.
- Multiseeding function.
- Available in left and right version.