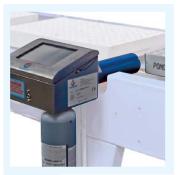

ALL SEEDING LINES AND SEEDERS

AVAILABLE ON:

except SEMSF13

eachine: to print and apply labels on the trays coming out from the denester.

Black ink jet printer mod.
U2011: fixed version for
moving trays to write on the long
side of the tray.

#### AVAILABLE ON:

ALL SEEDING LINES AND SEEDERS except SEMSF13

(26)

**Black ink jet printer mod. U2011:** moving version for trays in fixed position.