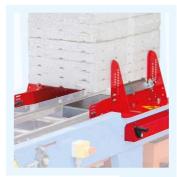

# **DETAILS**SEEDING

**Ergonomic panel** for an easy control of all machine's functions.

**Colour touch-screen** with intuitive graphic easy to use for the operator.

Tray denester with 2 movements, adjustable with one single handle.

The adjustment of the tray's height, width and soil density is made with **functional handles**.

**Driven dibbler** with cleaning brush.

Easy and functional balance stacker.