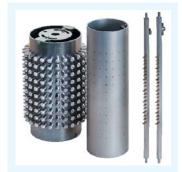

#### AVAILABLE ON:

ALFA65, BETA65/65C, LAMBDA65/65C, YPSILON65/65C, KAPPA65C

Complete drum seeding kit: it includes one dibbler, one seeding drum and two nozzle bars.

#### AVAILABLE ON:

KAPPA65C, SEMKAPP65, SEMSF13

Sowing drum with multihole nozzles for aromatics, microgreens etc.

Seeding drum with raised (12 **nozzles** for difficult seeds. for example tagetes, zinnia, etc.

Air bars with labyrinths 13 suitable to work with big seeds.

Drum for big seeds, (14) as for ex. acorns.

Second/third (15) sowing drum.