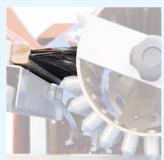

#### INCLUDED ON:

**ALL SEEDING LINES** 

Adjustable speed hammers. The vibration helps placing the seeds in the center of the holes.