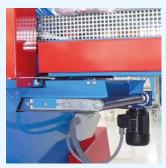

The adjustment of the tray's height, width and soil density is made with **functional handles**.

**Driven dibbler** with cleaning brush.

#### INCLUDED ON:

**ALL SEEDING LINES** 

Easy and fast adjustment of seeding system's height and dibbler's depth, thanks to comfortable handles.