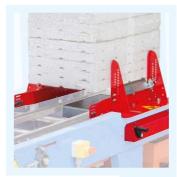

## INCLUDED ON:

SIGMA80, ALFA65, BETA65/65C, LAMBDA65/65C, YPSILON65/65C

Fast and self-centering system **Engineering solutions** for width adjustment of the trays with handles.

Strong manufacturing and lasting materials, for example stainless steel and hot galvanizing

### AVAILABLE ON:

ALL SEEDING LINES

Fast and self-centering system for width adjustment of the trays with handles.