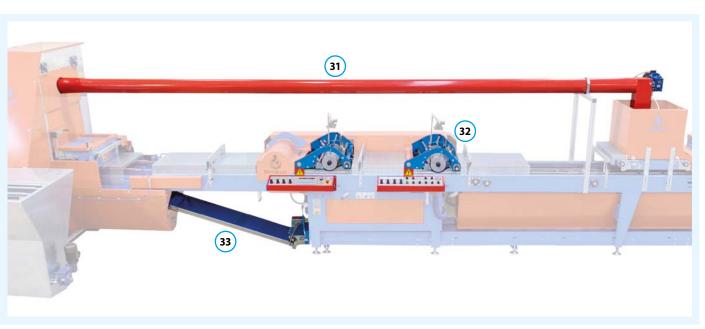

## AVAILABLE ON:

SEMBLOCK

(31)

Soil feeding of the covering unit.

### AVAILABLE ON:

SIGMA80, ALFA65, BETA65, LAMBDA65, YPSILON65

(32)

Double sowing drum.

## **AVAILABLE ON:**

SIGMA80, ALFA65, BETA65/65C, LAMBDA65/65C, SEMBETA65, SEMLAMBDA65

(33)

Automatic recycling of the soil covering unit.

## **AVAILABLE ON:**

SIGMA80, ALFA65, BETA65, LAMBDA65, YPSILON65

34

Frame completely made of stainless steel AISI304.