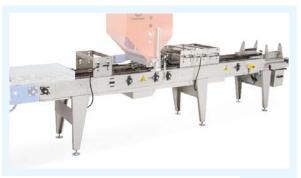

## MACHINE DESCRIPTION

The SEMYPSILON65 drum seeder with electronic control permits the seeding of one and more naked or pilled seeds in the same cell.

The belt advancement system enables to connect it to any other machine.

| TECHNICAL DATA              | M.U.       | SEMYPSILON65 | SEMYPSILON65 A | SEMYPSILON65 E |
|-----------------------------|------------|--------------|----------------|----------------|
| HOURLY PRODUCTION (min-max) | trays/hour | 100-650      | 100-600        | 100-600        |
| TRAYS DIMENSIONS (max)      | mm         | 580x400      | 750x400        | 750x500        |
| WEIGHT                      | kg         | 260          | 260            | 260            |
| VACUUM PUMP                 | model      | PVA 750      | PVA 750        | PVA 750        |
| AIR CONSUMPTION (max)       | l/min      | 100          | 100            | 100            |
| INSTALLED POWER             | kW         | 3            | 3              | 3              |