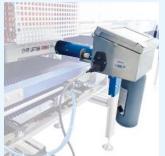

#### INCLUDED ON:

INCLUDED ON:

LAMBDA65/65C

ALL SEEDING LINES

**Electric adjustment** of the drums' height with touch-screen.