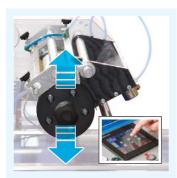

#### INCLUDED ON:

INCLUDED ON:

LAMBDA65/65C

ALL SEEDING LINES

**Electric adjustment** of the drums' height with touch-screen.