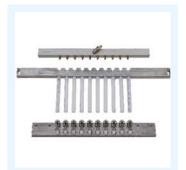

### AVAILABLE ON:

SIGMA80, ALFA65, BETA65, LAMBDA65, YPSILON65

Seeding bar kit: it includes (10) one nozzle bar, one tube descent bar and one dibbler bar.

#### AVAILABLE ON:

KAPPA65C, SEMKAPP65, SEMSF13

Sowing drum with multihole nozzles for aromatics, microgreens etc.

Seeding drum with raised (12 **nozzles** for difficult seeds. for example tagetes, zinnia, etc.

Air bars with labyrinths 13 suitable to work with big seeds.

Drum for big seeds, (14) as for ex. acorns.

Second/third (15) sowing drum.