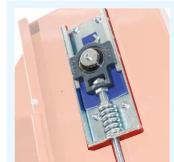

The adjustment of the tray's height, width and soil density is made with **functional handles**.

**Driven dibbler** with cleaning brush.

#### INCLUDED ON:

**ALL SEEDING LINES** 

Easy and fast adjustment of seeding system's height and dibbler's depth, thanks to comfortable handles.