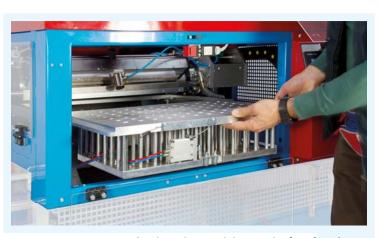

# **ACCESSORIES SEEDING**

Feeding belt for single (1) trays or empty stacks for denester.

L = 3300/4300/5300/6300 mm.

(2)

**Denester** for heavy plastic trays at injection in polypropylene PP.

Electropneumatic (3) denester with 3 movements for thermoformed trays (PE - PET).