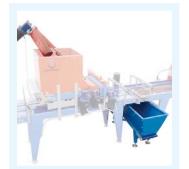

LABLE ON:**

ALFA65, BETA65/65C, SEMBETA65

#### **AVAILABLE ON:**

Second drum: SIGMA80, ALFA65, BETA65/65C, SEMBETA65 Second/third drum: LAMBDA65/65C, SEMLAMBDA65



Belt for the recycling soil 16 for trayfiller.



**Seed inspection** to easily 17 check the sown trays.



Sand and soil coverer with brush to clean the trays.



Fertilizer distributor. (19)



Loading and automatic 20 recycling of vermiculite with hopper capacity 240 l.

#### **AVAILABLE ON:**

BETA65C, LAMBDA65C, YPSILON65C, KAPPA65C

## AVAILABLE ON:

ALL SEEDING LINES AND SEEDERS AND except SEMSF13

## AVAILABLE ON:

ALL SEEDING LINES AND SEEDERS except SEMSF13

#### AVAILABLE ON:

SIGMA80, ALFA65, BETA65, LAMBDA65, YPSILON65

#### **AVAILABLE ON:**

ALL SEEDING LINES AND SEEDERS except SEMSF13





# **ACCESSORIES**



**Soil recycle,** to recover the exceeding soil.



(22)

**Triget watering unit:** on request as alternative to the watering unit with drilled bars.



Second water unit with nr. 2 drilled bars: mainly needed to increase the soil watering.

ALL SEEDING LINES AND SEEDERS

AVAILABLE ON:

except SEMSF13



eachine: to print and apply labels on the trays coming out from the denester.



Black ink jet printer mod.
U2011: fixed version for
moving trays to write on the long
side of the tray.

## AVAILABLE ON:

ALL SEEDING LINES AND SEEDERS except SEMSF13



(26)



**Black ink jet printer mod. U2011:** moving version for trays in fixed position.

# AVAILABLE ON:

ALL SEEDING LINES AND SEEDERS except SEMSF13



Automatic stacker with discharge on the free roller belt, length up to 2000 mm.

ALL