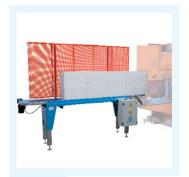

## MACHINE DESCRIPTION

The SEMYPSILON65 drum seeder with electronic control permits the seeding of one and more naked or pilled seeds in the same cell.

The belt advancement system enables to connect it to any other machine.

| TECHNICAL DATA              | M.U.       | SEMYPSILON65 | SEMYPSILON65 A | SEMYPSILON65 E |
|-----------------------------|------------|--------------|----------------|----------------|
| HOURLY PRODUCTION (min-max) | trays/hour | 100-650      | 100-600        | 100-600        |
| TRAYS DIMENSIONS (max)      | mm         | 580x400      | 750x400        | 750x500        |
| WEIGHT                      | kg         | 260          | 260            | 260            |
| VACUUM PUMP                 | model      | PVA 750      | PVA 750        | PVA 750        |
| AIR CONSUMPTION (max)       | l/min      | 100          | 100            | 100            |
| INSTALLED POWER             | kW         | 3            | 3              | 3              |