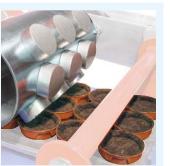

## **INCLUDED ON:**

**ALL SEEDING LINES** 

Double blow bar with more holes for the **seeding singulation**.