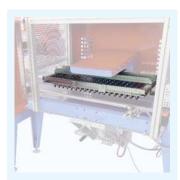

## MACHINE DESCRIPTION

The SEMYPSILON65 drum seeder with electronic control permits the seeding of one and more naked or pilled seeds in the same cell.

The belt advancement system enables to connect it to any other machine.

| TECHNICAL DATA              | M.U.       | SEMYPSILON65 | SEMYPSILON65 A | SEMYPSILON65 E |
|-----------------------------|------------|--------------|----------------|----------------|
| HOURLY PRODUCTION (min-max) | trays/hour | 100-650      | 100-600        | 100-600        |
| TRAYS DIMENSIONS (max)      | mm         | 580x400      | 750x400        | 750x500        |
| WEIGHT                      | kg         | 260          | 260            | 260            |
| VACUUM PUMP                 | model      | PVA 750      | PVA 750        | PVA 750        |
| AIR CONSUMPTION (max)       | l/min      | 100          | 100            | 100            |
| INSTALLED POWER             | kW         | 3            | 3              | 3              |