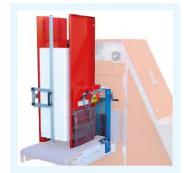

## MACHINE DESCRIPTION

The SEMYPSILON65 drum seeder with electronic control permits the seeding of one and more naked or pilled seeds in the same cell.

The belt advancement system enables to connect it to any other machine.

| TECHNICAL DATA              | M.U.       | SEMYPSILON65 | SEMYPSILON65 A | SEMYPSILON65 E |
|-----------------------------|------------|--------------|----------------|----------------|
| HOURLY PRODUCTION (min-max) | trays/hour | 100-650      | 100-600        | 100-600        |
| TRAYS DIMENSIONS (max)      | mm         | 580x400      | 750x400        | 750x500        |
| WEIGHT                      | kg         | 260          | 260            | 260            |
| VACUUM PUMP                 | model      | PVA 750      | PVA 750        | PVA 750        |
| AIR CONSUMPTION (max)       | l/min      | 100          | 100            | 100            |
| INSTALLED POWER             | kW         | 3            | 3              | 3              |