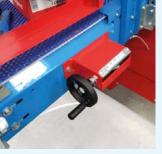

The adjustment of the tray's height, width and soil density is made with **functional handles**.

**Driven dibbler** with cleaning brush.

#### INCLUDED ON:

**ALL SEEDING LINES** 

Easy and fast adjustment of seeding system's height and dibbler's depth, thanks to comfortable handles.