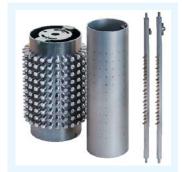

#### AVAILABLE ON:

KAPPA65C, SEMKAPP65, SEMSF13

Sowing drum with multihole nozzles for aromatics, microgreens etc.

Seeding drum with raised (12 **nozzles** for difficult seeds. for example tagetes, zinnia, etc.

Air bars with labyrinths 13 suitable to work with big seeds.

Drum for big seeds, (14) as for ex. acorns.

Second/third (15) sowing drum.