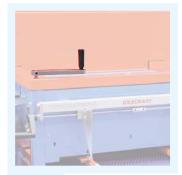

## INCLUDED ON:

SIGMA80, ALFA65, BETA65/65C, LAMBDA65/65C, YPSILON65/65C

Fast and self-centering system **Engineering solutions** for width adjustment of the trays with handles.

Strong manufacturing and lasting materials, for example stainless steel and hot galvanizing

### AVAILABLE ON:

ALL SEEDING LINES

Fast and self-centering system for width adjustment of the trays with handles.