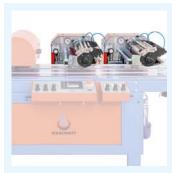

#### INCLUDED ON:

INCLUDED ON:

LAMBDA65/65C

ALL SEEDING LINES

**Electric adjustment** of the drums' height with touch-screen.