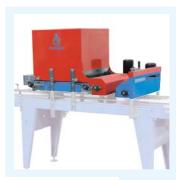

# **ACCESSORIES SEEDING**

Feeding belt for single (1) trays or empty stacks for denester.

L = 3300/4300/5300/6300 mm.

(2)

**Denester** for heavy plastic trays at injection in polypropylene PP.

Electropneumatic (3) denester with 3 movements for thermoformed trays (PE - PET).