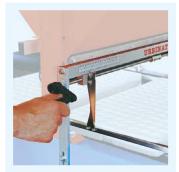

The adjustment of the tray's height, width and soil density is made with **functional handles**.

**Driven dibbler** with cleaning brush.

#### INCLUDED ON:

**ALL SEEDING LINES** 

Easy and fast adjustment of seeding system's height and dibbler's depth, thanks to comfortable handles.