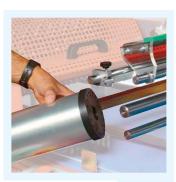

#### INCLUDED ON:

SIGMA80, ALFA65, BETA65/65C, LAMBDA65/65C, YPSILON65/65C

URBINATI

Fast and easy changing of the drum without any tool.

High-power vacuum pump: enables to use the same drum for the variety sowing of different weight.