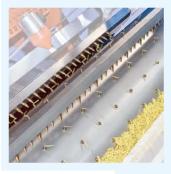

## MACHINE DESCRIPTION

The SEMYPSILON65 drum seeder with electronic control permits the seeding of one and more naked or pilled seeds in the same cell.

The belt advancement system enables to connect it to any other machine.

| TECHNICAL DATA              | M.U.       | SEMYPSILON65 | SEMYPSILON65 A | SEMYPSILON65 E |
|-----------------------------|------------|--------------|----------------|----------------|
| HOURLY PRODUCTION (min-max) | trays/hour | 100-650      | 100-600        | 100-600        |
| TRAYS DIMENSIONS (max)      | mm         | 580x400      | 750x400        | 750x500        |
| WEIGHT                      | kg         | 260          | 260            | 260            |
| VACUUM PUMP                 | model      | PVA 750      | PVA 750        | PVA 750        |
| AIR CONSUMPTION (max)       | l/min      | 100          | 100            | 100            |
| INSTALLED POWER             | kW         | 3            | 3              | 3              |