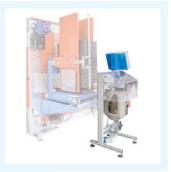

## MACHINE DESCRIPTION

The SEMYPSILON65 drum seeder with electronic control permits the seeding of one and more naked or pilled seeds in the same cell.

The belt advancement system enables to connect it to any other machine.

## TECHNICAL SPECIFICATIONS

- 1 Driven dibbler with cleaning brush and electronic adjustment.
- **2** Seeding drum with electronic control, with 20 rows, for better precision with small and big seeds.
- **3** Air bars with double row of nozzles and seed holding plate with pneumatic vibrator.
- **4** 5,7" colour touch-screen panel.
- 5 Manual system to adjust the tray guides width.
- **6** Longitudinal tray advancement.