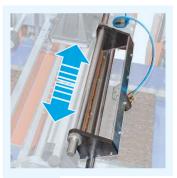

#### INCLUDED ON:

**ALL SEEDING LINES** 

Adjustable speed hammers. The vibration helps placing the seeds in the center of the holes.