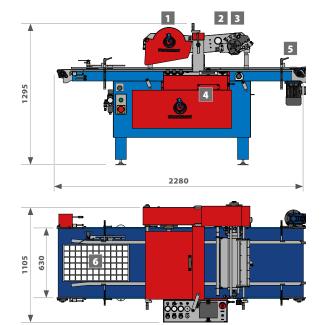

## TECHNICAL SPECIFICATIONS

- 1 Driven dibbler with cleaning brush and electronic adjustment.
- **2** Seeding drum with electronic control, with 20 rows, for better precision with small and big seeds.
- **3** Air bars with double row of nozzles and seed holding plate with pneumatic vibrator.
- **4** 5,7" colour touch-screen panel.
- 5 Manual system to adjust the tray guides width.
- **6** Longitudinal tray advancement.