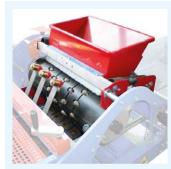

#### AVAILABLE ON:

ALFA65, BETA65/65C, LAMBDA65/65C, YPSILON65/65C, KAPPA65C

Complete drum seeding kit: it includes one dibbler, one seeding drum and two nozzle bars.

#### AVAILABLE ON:

KAPPA65C, SEMKAPP65, SEMSF13

Sowing drum with multihole nozzles for aromatics, microgreens etc.

Seeding drum with raised (12 **nozzles** for difficult seeds. for example tagetes, zinnia, etc.