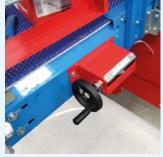

The adjustment of the tray's height, width and soil density is made with **functional handles**.

**Driven dibbler** with cleaning brush.

#### INCLUDED ON:

**ALL SEEDING LINES** 

Easy and fast adjustment of seeding system's height and dibbler's depth, thanks to comfortable handles.