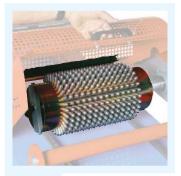

#### INCLUDED ON:

**ALL SEEDING LINES** 

Adjustable speed hammers. The vibration helps placing the seeds in the center of the holes.