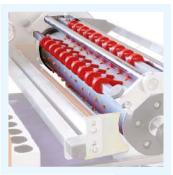

#### INCLUDED ON:

**ALL SEEDING LINES** 

Adjustable speed hammers. The vibration helps placing the seeds in the center of the holes.