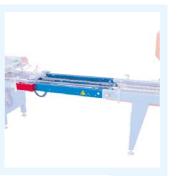

## INCLUDED ON:

SIGMA80, ALFA65, BETA65/65C, LAMBDA65/65C, YPSILON65/65C

Fast and self-centering system **Engineering solutions** for width adjustment of the trays with handles.

Strong manufacturing and lasting materials, for example stainless steel and hot galvanizing

### AVAILABLE ON:

ALL SEEDING LINES

Fast and self-centering system for width adjustment of the trays with handles.