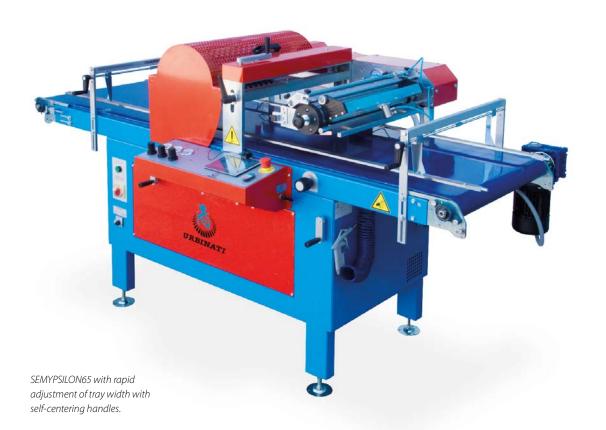

## MACHINE DESCRIPTION

The SEMYPSILON65 drum seeder with electronic control permits the seeding of one and more naked or pilled seeds in the same cell.

The belt advancement system enables to connect it to any other machine.

The adjustment of the tray's height, width and soil density is made with **functional handles**.

**Driven dibbler** with cleaning brush.