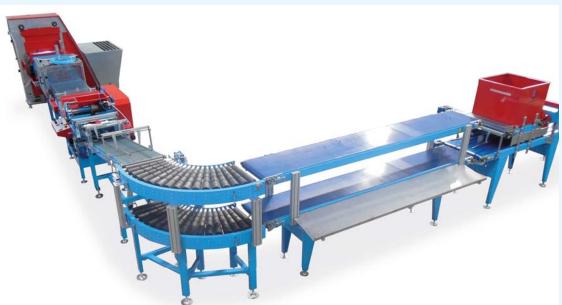

# **ACCESSORIES SEEDING**

Feeding belt for single (1) trays or empty stacks for denester.

L = 3300/4300/5300/6300 mm.

(2)

**Denester** for heavy plastic trays at injection in polypropylene PP.

Electropneumatic (3) denester with 3 movements for thermoformed trays (PE - PET).