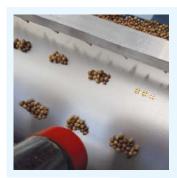

#### INCLUDED ON:

**ALL SEEDING LINES** 

Adjustable speed hammers. The vibration helps placing the seeds in the center of the holes.

### INCLUDED ON:

SIGMA80, ALFA65, BETA65/65C, LAMBDA65/65C, YPSILON65/65C

Oscillating seed holding plate to distribute the seeds uniformly all over the working width. It enables to work also with a small quantity of seed.