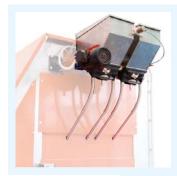

Sand and soil coverer with brush to clean the trays.

Fertilizer distributor. (19)

Loading and automatic 20 recycling of vermiculite with hopper capacity 240 l.