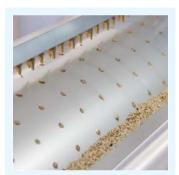

SIGMA80, ALFA65, BETA65/65C,

LAMBDA65/65C, YPSILON65/65C

INCLUDED ON:

The drilled bar system, produced by CNC machines, makes the watering uniform.

INCLUDED ON:

**ALL SEEDING LINES** 

Drum vermiculite coverer: guarantees the best uniformity with all the granulometries.