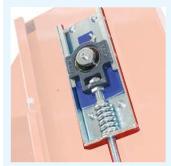

The adjustment of the tray's height, width and soil density is made with **functional handles**.

**Driven dibbler** with cleaning brush.

#### INCLUDED ON:

**ALL SEEDING LINES** 

Easy and fast adjustment of seeding system's height and dibbler's depth, thanks to comfortable handles.