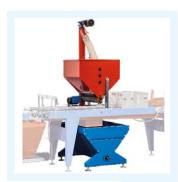

## MACHINE DESCRIPTION

The SEMYPSILON65 drum seeder with electronic control permits the seeding of one and more naked or pilled seeds in the same cell.

The belt advancement system enables to connect it to any other machine.

| TECHNICAL DATA              | M.U.       | SEMYPSILON65 | SEMYPSILON65 A | SEMYPSILON65 E |
|-----------------------------|------------|--------------|----------------|----------------|
| HOURLY PRODUCTION (min-max) | trays/hour | 100-650      | 100-600        | 100-600        |
| TRAYS DIMENSIONS (max)      | mm         | 580x400      | 750x400        | 750x500        |
| WEIGHT                      | kg         | 260          | 260            | 260            |
| VACUUM PUMP                 | model      | PVA 750      | PVA 750        | PVA 750        |
| AIR CONSUMPTION (max)       | l/min      | 100          | 100            | 100            |
| INSTALLED POWER             | kW         | 3            | 3              | 3              |