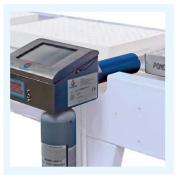

ALL SEEDING LINES AND SEEDERS

AVAILABLE ON:

except SEMSF13

eachine: to print and apply labels on the trays coming out from the denester.

Black ink jet printer mod.
U2011: fixed version for
moving trays to write on the long
side of the tray.

## AVAILABLE ON:

ALL SEEDING LINES AND SEEDERS except SEMSF13

(26)

**Black ink jet printer mod. U2011:** moving version for trays in fixed position.