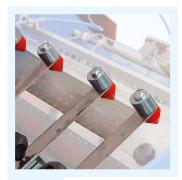

DETAILS

page 38-39

**ACCESSORIES** 

page 40-43

The adjustment of the tray's height, width and soil density is made with **functional handles**.

**Driven dibbler** with cleaning brush.

#### INCLUDED ON:

**ALL SEEDING LINES** 

Easy and fast adjustment of seeding system's height and dibbler's depth, thanks to comfortable handles.