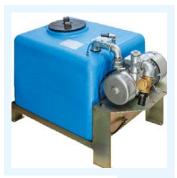

| TECHNICAL DATA              | M.U.       | SEMYPSILON65 | SEMYPSILON65 A | SEMYPSILON65 E |
|-----------------------------|------------|--------------|----------------|----------------|
| HOURLY PRODUCTION (min-max) | trays/hour | 100-650      | 100-600        | 100-600        |
| TRAYS DIMENSIONS (max)      | mm         | 580x400      | 750x400        | 750x500        |
| WEIGHT                      | kg         | 260          | 260            | 260            |
| VACUUM PUMP                 | model      | PVA 750      | PVA 750        | PVA 750        |
| AIR CONSUMPTION (max)       | l/min      | 100          | 100            | 100            |
| INSTALLED POWER             | kW         | 3            | 3              | 3              |