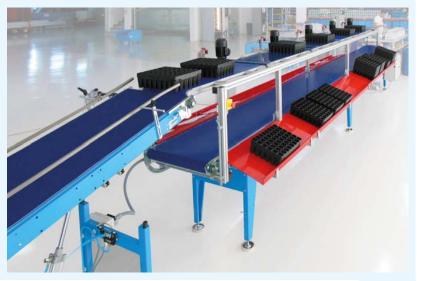

## **DETAILS**CONVEYOR BELTS

NTV belt with **pneumatic inclination**: it can be aligned to the upper shelf for transplanting or the lower for transport only.

Suspended NTV belt for the **soil transport**: maximum performance with the minimum floor overall dimensions.