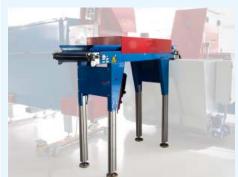

## **DETAILS**CONVEYOR BELTS

NTV belt with **pneumatic inclination**: it can be aligned to the upper shelf for transplanting or the lower for transport only.

Suspended NTV belt for the **soil transport**: maximum performance with the minimum floor overall dimensions.