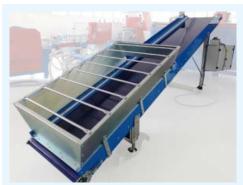

NTV belt shown as soil elevator.

NTV belt with **special legs and high side boards** for the soil transport.

| TECHNICAL DATA  | M.U. | NTV                       |
|-----------------|------|---------------------------|
| INSTALLED POWER | kW   | 0,55                      |
| WORKING HEIGHT  | mm   | 900                       |
|                 |      | 2300 - 3300 - 4300 - 5300 |
| BELT LENGTH     | mm   | 6300 - 7300 - 8300        |
| BELT WIDTH      | mm   | 450 - 600 - 770           |