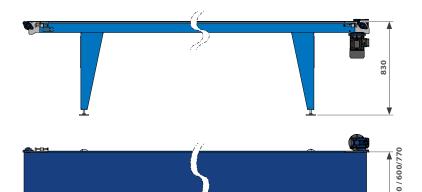

## TECHNICAL SPECIFICATIONS

- Compact and solid structure in special profile 480x100 mm, 630x100 mm or 800x100 mm.
- PVC belt, width 450, 600 or 770 mm, with 2 highly resistant polyester nets ring closed and double trapezoidal guide profile at the bottom.
- Drive roller diameter 80 mm, highly gripping, idler roller diameter 75 mm.
- Speed according to requirements.

NTV belt shown as soil elevator.

NTV belt with **special legs and high side boards** for the soil transport.

| TECHNICAL DATA  | M.U. | NTV                       |
|-----------------|------|---------------------------|
| INSTALLED POWER | kW   | 0,55                      |
| WORKING HEIGHT  | mm   | 900                       |
|                 |      | 2300 - 3300 - 4300 - 5300 |
| BELT LENGTH     | mm   | 6300 - 7300 - 8300        |
| BELT WIDTH      | mm   | 450 - 600 - 770           |