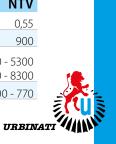

NTV belt shown as soil elevator.

NTV belt with **special legs and high side boards** for the soil transport.

| TECHNICAL DATA  | M.U. | NTV                       |
|-----------------|------|---------------------------|
| INSTALLED POWER | kW   | 0,55                      |
| WORKING HEIGHT  | mm   | 900                       |
|                 |      | 2300 - 3300 - 4300 - 5300 |
| BELT LENGTH     | mm   | 6300 - 7300 - 8300        |
| BELT WIDTH      | mm   | 450 - 600 - 770           |