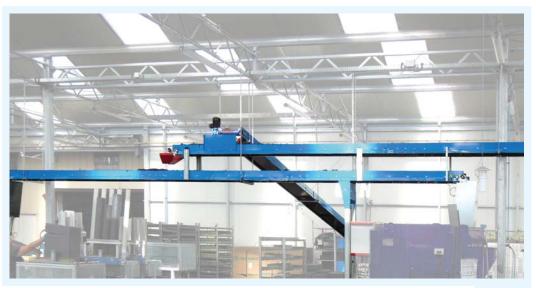

## **DETAILS**CONVEYOR BELTS

NTV belt with **pneumatic inclination**: it can be aligned to the upper shelf for transplanting or the lower for transport only.

Suspended NTV belt for the **soil transport**: maximum performance with the minimum floor overall dimensions.