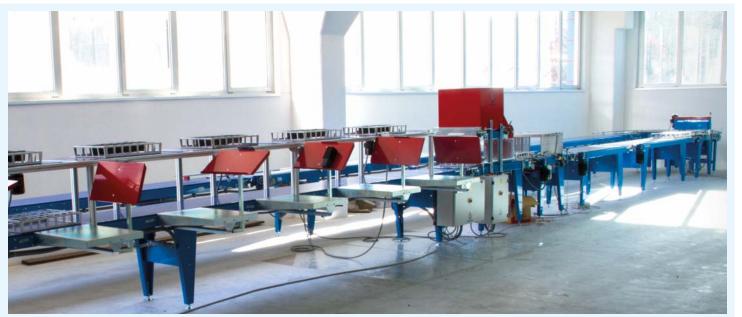

00 / 7300 / 8300





NTV belt shown as soil elevator.



NTV belt with **special legs and high side boards** for the soil transport.

| TECHNICAL DATA  | M.U. | NTV                       |
|-----------------|------|---------------------------|
| INSTALLED POWER | kW   | 0,55                      |
| WORKING HEIGHT  | mm   | 900                       |
|                 |      | 2300 - 3300 - 4300 - 5300 |
| BELT LENGTH     | mm   | 6300 - 7300 - 8300        |
| BELT WIDTH      | mm   | 450 - 600 - 770           |





## **DETAILS**CONVEYOR BELTS



NTV belt with **pneumatic inclination**: it can be aligned to the upper shelf for transplanting or the lower for transport only.



Suspended NTV belt for the **soil transport**: maximum performance with the minimum floor overall dimensions.



Cuttings transplanting line with NTV conveyor belts.