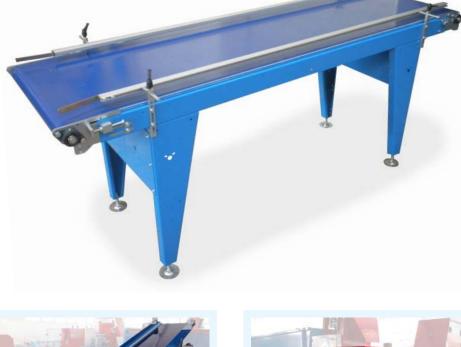

## MACHINE DESCRIPTION

Conveyor belt for trays and soil with painted steel frame.

The NTV belts can be used both as a single machine and for making connections within a line.

## TECHNICAL SPECIFICATIONS

- Compact and solid structure in special profile 480x100 mm, 630x100 mm or 800x100 mm.
- PVC belt, width 450, 600 or 770 mm, with 2 highly resistant polyester nets ring closed and double trapezoidal guide profile at the bottom.
- Drive roller diameter 80 mm, highly gripping, idler roller diameter 75 mm.
- Speed according to requirements.