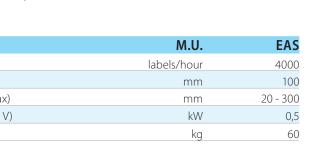

Ideal for labelling moving trays and pots.

PRINTABLE AREA: (20÷300) mm x 100 mm

| TECHNICAL DATA          | M.U.        | EAS      |
|-------------------------|-------------|----------|
| HOURLY PRODUCTION       | labels/hour | 4000     |
| LABELS HEIGHT (max)     | mm          | 100      |
| LABELS WIDTH (min-max)  | mm          | 20 - 300 |
| INSTALLED POWER (230 V) | kW          | 0,5      |
| WEIGHT                  | kg          | 60       |