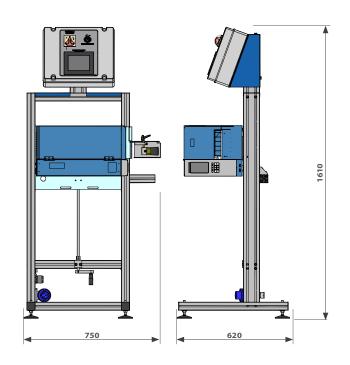

## TECHNICAL SPECIFICATIONS

- Control with 5,7" monochromatic touch-screen (labels from touch-screen).
- Label making with PC or 5,7" monochromatic touch-screen.
- Height adjustable through handle.
- Head with adjustable inclination.
- Sensor for product to label.

## MACHINE DESCRIPTION

The labelling machine EAS prints and and applies labels with peeling system.

Possibility of using the machine:

- to create your labels with PC or touch-screen monitor;
- only to apply pre-printed labels.