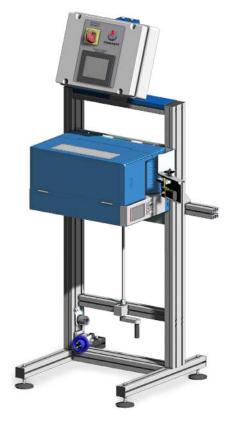

## TECHNICAL SPECIFICATIONS

- Control with 5,7" monochromatic touch-screen (labels from touch-screen).
- Label making with PC or 5,7" monochromatic touch-screen.
- Height adjustable through handle.
- Head with adjustable inclination.
- Sensor for product to label.

## **ACCESSORIES**

- Kit for application on belt mod. NTA or potting machine belt.
- Wheel kit for manual movement.

## MACHINE DESCRIPTION

The labelling machine EAS prints and and applies labels with peeling system.

Possibility of using the machine:

- to create your labels with PC or touch-screen monitor;
- only to apply pre-printed labels.