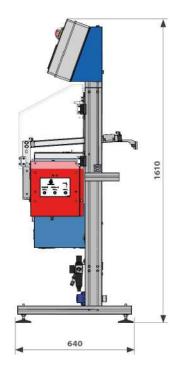

Ideal for labelling trays and pots even if they are moving.

PRINTABLE AREA: 100 mm x (12÷60)mm

| TECHNICAL DATA          | M.U.        | EAC     |
|-------------------------|-------------|---------|
| HOURLY PRODUCTION       | labels/hour | 2000    |
| LABELS WIDTH (max)      | mm          | 100     |
| LABELS HEIGHT (min-max) | mm          | 12 - 60 |
| INSTALLED POWER (230 V) | kW          | 0,5     |
| AIR CONSUMPTION (max)   | l/min       | 90      |
| WEIGHT                  | kg          | 70      |