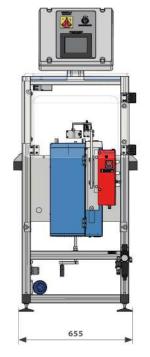

Ideal for labelling trays and pots even if they are moving.

PRINTABLE AREA: 100 mm x (12÷60)mm

| TECHNICAL DATA          | M.U.        | EAC     |
|-------------------------|-------------|---------|
| HOURLY PRODUCTION       | labels/hour | 2000    |
| LABELS WIDTH (max)      | mm          | 100     |
| LABELS HEIGHT (min-max) | mm          | 12 - 60 |
| INSTALLED POWER (230 V) | kW          | 0,5     |
| AIR CONSUMPTION (max)   | l/min       | 90      |
| WEIGHT                  | kg          | 70      |