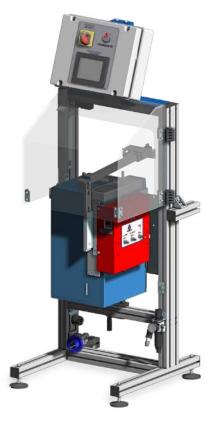

## MACHINE DESCRIPTION

The labelling machine EAC prints and applies labels with a pneumatic applicator.

Possibility of using the machine:

- to create your labels with PC or touch-screen monitor;
- only to apply pre-printed labels.

## TECHNICAL SPECIFICATIONS

- Control with 3,8" monochromatic touch-screen (labels from PC) or 5,7" monochromatic (labels from touch-screen).
- Label making with PC or 5,7" monochromatic touch-screen.
- Adjustable working height.
- Height adjustable through handle.
- Sensor for product to label.