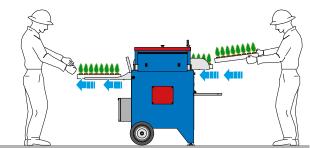

## TECHNICAL SPECIFICATIONS

- Adjustment of plug insertion height for an easy adaptation to different kinds of plants and trays.
- One or two operators can work on the machine.

| TECHNICAL DATA          | M.U.       | ESTREL  | ESTREL L |
|-------------------------|------------|---------|----------|
| HOURLY PRODUCTION (max) | trays/hour | 700     | 700      |
| TRAYS DIMENSIONS (max)  | mm         | 650x400 | 750x500  |
| TRAYS HEIGHT (max)      | mm         | 100     | 100      |
| WEIGHT                  | kg         | 230     | 250      |
| INSTALLED POWER         | kW         | 1,3     | 1,3      |
| PUSHING POWER           | kg         | 500     | 500      |