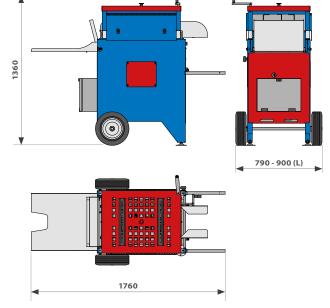

## TECHNICAL SPECIFICATIONS

- Adjustment of plug insertion height for an easy adaptation to different kinds of plants and trays.
- One or two operators can work on the machine.

| TECHNICAL DATA          | M.U.       | ESTREL  | ESTREL L |
|-------------------------|------------|---------|----------|
| HOURLY PRODUCTION (max) | trays/hour | 700     | 700      |
| TRAYS DIMENSIONS (max)  | mm         | 650x400 | 750x500  |
| TRAYS HEIGHT (max)      | mm         | 100     | 100      |
| WEIGHT                  | kg         | 230     | 250      |
| INSTALLED POWER         | kW         | 1,3     | 1,3      |
| PUSHING POWER           | kg         | 500     | 500      |