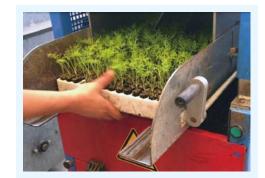

## MACHINE DESCRIPTION

The ESTREL electromechanical plug depopper is able to extract the plants from the trays with electric current functioning.