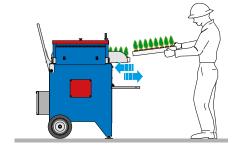

## MACHINE DESCRIPTION

The ESTREL electromechanical plug depopper is able to extract the plants from the trays with electric current functioning.

## TECHNICAL SPECIFICATIONS

- Adjustment of plug insertion height for an easy adaptation to different kinds of plants and trays.
- One or two operators can work on the machine.

| TECHNICAL DATA          | M.U.       | ESTREL  | ESTREL L |
|-------------------------|------------|---------|----------|
| HOURLY PRODUCTION (max) | trays/hour | 700     | 700      |
| TRAYS DIMENSIONS (max)  | mm         | 650x400 | 750x500  |
| TRAYS HEIGHT (max)      | mm         | 100     | 100      |
| WEIGHT                  | kg         | 230     | 250      |
| INSTALLED POWER         | kW         | 1,3     | 1,3      |
| PUSHING POWER           | kg         | 500     | 500      |