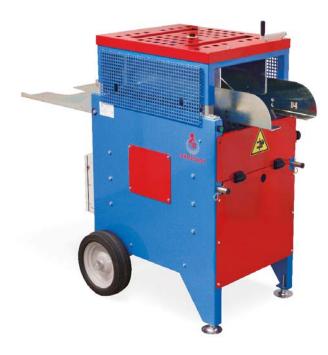

## MACHINE DESCRIPTION

The ESTREL electromechanical plug depopper is able to extract the plants from the trays with electric current functioning.