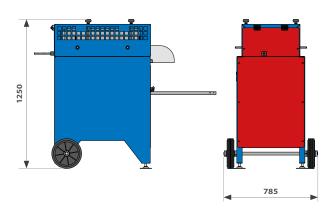

## **TECHNICAL SPECIFICATIONS**

• Adjustment of plug insertion height for an easy adaptation to different kinds of plants and trays.

| TECHNICAL DATA          | M.U.       | ESTREPN | ESTREPN L |
|-------------------------|------------|---------|-----------|
| HOURLY PRODUCTION (max) | trays/hour | 500     | 500_      |
| TRAYS DIMENSIONS (max)  | mm         | 650x400 | 750x500   |
| TRAYS HEIGHT (max)      | mm         | 100     | 100       |
| WEIGHT                  | kg         | 145     | 145       |
| AIR CONSUMPTION (max)   | l/min      | 75      | 75        |
| PUSHING POWER           | kg         | 400     | 400       |