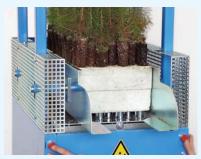

## **VARIANT** FORESTY

Young small plants of **Coniferae** during the extraction.