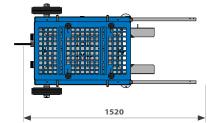

## **TECHNICAL SPECIFICATIONS**

• Adjustment of plug insertion height for an easy adaptation to different kinds of plants and trays.

| TECHNICAL DATA          | M.U.       | ESTREPN | ESTREPN L |
|-------------------------|------------|---------|-----------|
| HOURLY PRODUCTION (max) | trays/hour | 500     | 500_      |
| TRAYS DIMENSIONS (max)  | mm         | 650x400 | 750x500   |
| TRAYS HEIGHT (max)      | mm         | 100     | 100       |
| WEIGHT                  | kg         | 145     | 145       |
| AIR CONSUMPTION (max)   | l/min      | 75      | 75        |
| PUSHING POWER           | kg         | 400     | 400       |