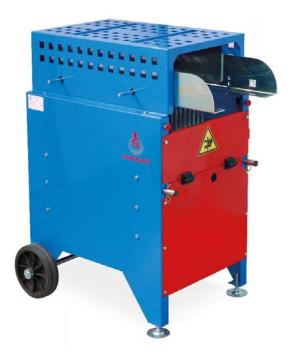

## MACHINE DESCRIPTION

The ESTREPN pneumatic plug depopper is able to extract the plants from the trays with compressed air functioning.

## **TECHNICAL SPECIFICATIONS**

• Adjustment of plug insertion height for an easy adaptation to different kinds of plants and trays.

| TECHNICAL DATA          | M.U.       | ESTREPN | ESTREPN L |
|-------------------------|------------|---------|-----------|
| HOURLY PRODUCTION (max) | trays/hour | 500     | 500_      |
| TRAYS DIMENSIONS (max)  | mm         | 650x400 | 750x500   |
| TRAYS HEIGHT (max)      | mm         | 100     | 100       |
| WEIGHT                  | kg         | 145     | 145       |
| AIR CONSUMPTION (max)   | l/min      | 75      | 75        |
| PUSHING POWER           | kg         | 400     | 400       |