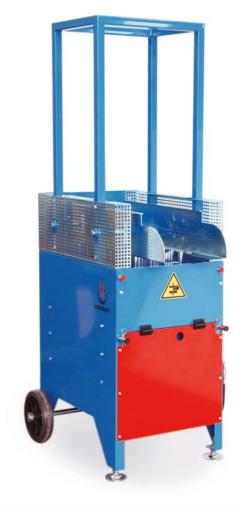

## MACHINE DESCRIPTION

The ESTREPN pneumatic plug depopper is able to extract the plants from the trays with compressed air functioning.

## **TECHNICAL SPECIFICATIONS**

• Adjustment of plug insertion height for an easy adaptation to different kinds of plants and trays.

| TECHNICAL DATA          | M.U.       | ESTREPN | ESTREPN L |
|-------------------------|------------|---------|-----------|
| HOURLY PRODUCTION (max) | trays/hour | 500     | 500_      |
| TRAYS DIMENSIONS (max)  | mm         | 650x400 | 750x500   |
| TRAYS HEIGHT (max)      | mm         | 100     | 100       |
| WEIGHT                  | kg         | 145     | 145       |
| AIR CONSUMPTION (max)   | l/min      | 75      | 75        |
| PUSHING POWER           | kg         | 400     | 400       |