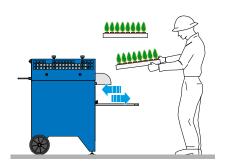

## MACHINE DESCRIPTION

The ESTREPN pneumatic plug depopper is able to extract the plants from the trays with compressed air functioning.

## **VARIANT** FORESTY

Young small plants of **Coniferae** during the extraction.