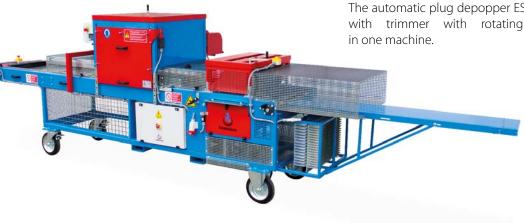

## MACHINE DESCRIPTION

The ESTREA automatic plug depopper with electromechanical functioning is able to extract the plants from the trays and to work in continuous.

## ACCESSORIES

The counterplate recommended for light or thermoformed trays.

DETAILS

The automatic plug depopper ESTREA can be combined with trimmer with rotating blade mod. CIMA

Rapid side replacement of plates.