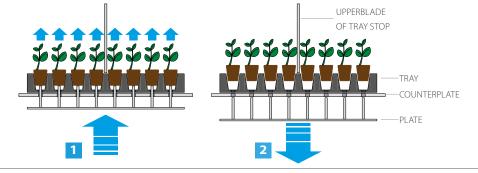

## MACHINE DESCRIPTION

The ESTREA automatic plug depopper with electromechanical functioning is able to extract the plants from the trays and to work in continuous.

## ACCESSORIES

The counterplate recommended for light or thermoformed trays.

DETAILS

The automatic plug depopper ESTREA can be combined with trimmer with rotating blade mod. CIMA

Rapid side replacement of plates.