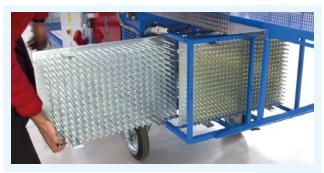

## ACCESSORIES

The counterplate recommended for light or thermoformed trays.

DETAILS

The automatic plug depopper ESTREA can be combined with trimmer with rotating blade mod. CIMA

Rapid side replacement of plates.

Practical **side placing** of the accessory plates.