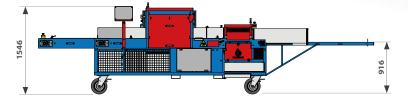

| TECHNICAL DATA              | M.U.       | ESTREA     |
|-----------------------------|------------|------------|
| HOURLY PRODUCTION (min-max) | trays/hour | 400 - 1000 |
| WHEELS DIAMETER             | mm         | 250        |
| WEIGHT                      | kg         | 390        |
| PUSHING PRESSURE            | kg         | 550        |
| INSTALLED POWER             | kW         | 2          |