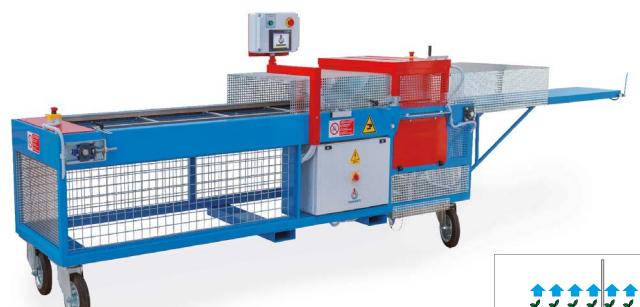

## MACHINE DESCRIPTION

The ESTREA automatic plug depopper with electromechanical functioning is able to extract the plants from the trays and to work in continuous.

## TECHNICAL SPECIFICATIONS

- Advancement with cross bars and electronic positioning of the tray.
- Depopper plate with nr. 4 eccentrics.
- Self-centering depopper plate and rapid replacement from one side of the machine.
- Removable exit table.
- Electric panel with PLC, frequency drive and turning control board.
- 5,7" monochromatic touch-screen.

| TECHNICAL DATA              | M.U.       | ESTREA     |
|-----------------------------|------------|------------|
| HOURLY PRODUCTION (min-max) | trays/hour | 400 - 1000 |
| WHEELS DIAMETER             | mm         | 250        |
| WEIGHT                      | kg         | 390        |
| PUSHING PRESSURE            | kg         | 550        |
| INSTALLED POWER             | kW         | 2          |