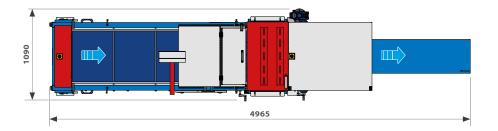

| TECHNICAL DATA              | M.U.       | ESTREA     |
|-----------------------------|------------|------------|
| HOURLY PRODUCTION (min-max) | trays/hour | 400 - 1000 |
| WHEELS DIAMETER             | mm         | 250        |
| WEIGHT                      | kg         | 390        |
| PUSHING PRESSURE            | kg         | 550        |
| INSTALLED POWER             | kW         | 2          |