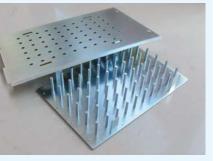

## ACCESSORIES

- Self-centering depopper plate and counterplate.
- Trimmer wiht rotating blades.
- Drum with knives.
- Forestry version.

## ACCESSORIES

The counterplate recommended for light or thermoformed trays.

DETAILS

The automatic plug depopper ESTREA can be combined with trimmer with rotating blade mod. CIMA

Rapid side replacement of plates.

Practical **side placing** of the accessory plates.