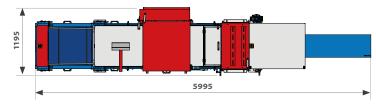

## MACHINE DESCRIPTION

The ESTREA automatic plug depopper with electromechanical functioning is able to extract the plants from the trays and to work in continuous.

## TECHNICAL SPECIFICATIONS

- Advancement with cross bars and electronic positioning of the tray.
- Depopper plate with nr. 4 eccentrics.
- Self-centering depopper plate and rapid replacement from one side of the machine.
- Removable exit table.
- Electric panel with PLC, frequency drive and turning control board.
- 5,7" monochromatic touch-screen.

| TECHNICAL DATA              | M.U.       | ESTREA     |
|-----------------------------|------------|------------|
| HOURLY PRODUCTION (min-max) | trays/hour | 400 - 1000 |
| WHEELS DIAMETER             | mm         | 250        |
| WEIGHT                      | kg         | 390        |
| PUSHING PRESSURE            | kg         | 550        |
| INSTALLED POWER             | kW         | 2          |