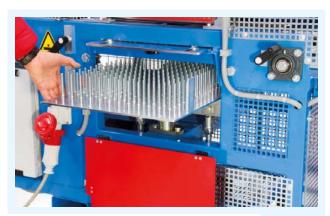

## TECHNICAL SPECIFICATIONS

- Advancement with cross bars and electronic positioning of the tray.
- Depopper plate with nr. 4 eccentrics.
- Self-centering depopper plate and rapid replacement from one side of the machine.
- Removable exit table.
- Electric panel with PLC, frequency drive and turning control board.
- 5,7" monochromatic touch-screen.

## ACCESSORIES

The counterplate recommended for light or thermoformed trays.

DETAILS

The automatic plug depopper ESTREA can be combined with trimmer with rotating blade mod. CIMA

Rapid side replacement of plates.

Practical **side placing** of the accessory plates.