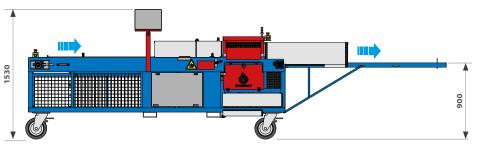

| TECHNICAL DATA              | M.U.       | ESTREA     |
|-----------------------------|------------|------------|
| HOURLY PRODUCTION (min-max) | trays/hour | 400 - 1000 |
| WHEELS DIAMETER             | mm         | 250        |
| WEIGHT                      | kg         | 390        |
| PUSHING PRESSURE            | kg         | 550        |
| INSTALLED POWER             | kW         | 2          |