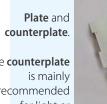

## ACCESSORIES

- Self-centering depopper plate and counterplate.
- Trimmer wiht rotating blades.
- Drum with knives.
- Forestry version.

## ACCESSORIES

The counterplate recommended for light or thermoformed trays.

DETAILS

The automatic plug depopper ESTREA can be combined with trimmer with rotating blade mod. CIMA

Rapid side replacement of plates.