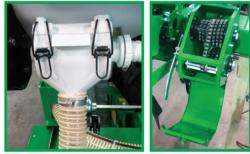

## **MAIN FEATURES**

- Self-lubricating bushings on multiple points of the parallelogram
- Sowing body on an aluminium base that makes it non deformable, strong and light guarantees the same sowing precision even after many years
- Singulator with three teeth for a better
- Selection of the seeds
- Seeds drop at 4 cm from the ground
- Gearbox with 42 different plant spacing
- Volumetric distributor of fertilizer and microgranules

## Standard equipment:

- Cardan
- Road lighting kit
- Mechanical automatic row marker
- 540 PTO with universal joint
- Equalizer for sugarbeet
- Choise of compression wheels
- 1 set sowing discs

<mark>Sfoggia</mark> Agriculture Division S.r.l. Via Feltrina Sud, 170 31044 Montebelluna Treviso - Italy T +39 0423 24041-42 T +39 0423 24014 info@sfoggia.com

## **Options:**

- Mechanical or electronic ha-counter
- Track remover (4 tines)
- Hydraulic row marker
- Double furrow opener disc for seed and for fertiliser
- Electronic seed control monitorSmall compression wheel