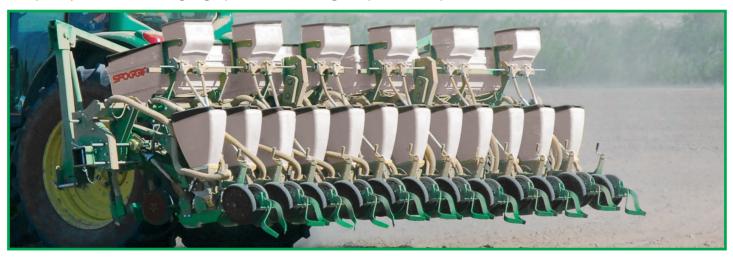

**GAMMA PLUS** is a precision pneumatic planter that thank to its characteristics has a long tradition in the planters range, though it remained a symbol of the research and the development Sfoggia.

**GAMMA PLUS** has a sowing method by shoe - seed drops only 4 cm - that offers a great reliability and semplicity of use ensuring high precision sowing at speeds of up to 10km/h.

**GAMMA PLUS** is available in different versions from 4 up to 18 rows for maize sunflower and from 6 up to 24 rows for beet and soya-bean. Mounted or trailed. Moreover **GAMMA PLUS** is suitable in different configurations: fixed frame, telescopic frame (2,5m and 3,0m closed); hydraulic folding, hydraulic folding plus telescopic frame, three point hitch and hydraulic traled.