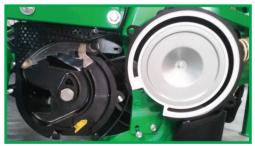

## **MAIN FEATURES**

- Self-lubricating bushings on multiple points of the parallelogram
- Sowing body on an aluminium base that makes it non deformable, strong and light guarantees the same sowing precision even after many years
- Singulator with three teeth for a better
- Selection of the seeds
- Seeds drop at 4 cm from the ground
- Gearbox with 42 different plant spacing
- Volumetric distributor of fertilizer and microgranules