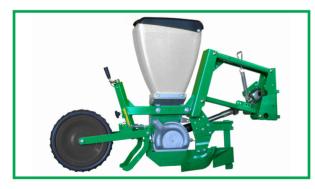

2000 | 70                 | 110  | 150  |
| Required HP          | 60                         | 80   | 100  | 130  | 70                 | 110  | 150  |
| Speed max Km/h       | 8-10                       |      |      |      |                    |      |      |
| Row distance cm      | from 25-30 to 85           |      |      |      |                    |      |      |

**GAMMA PLUS** is available in different versions from 4 up to 18 rows for maize sunflower and from 6 up to 24 rows for beet and soya-bean. Mounted or trailed. Moreover **GAMMA PLUS** is suitable in different configurations: fixed frame, telescopic frame (2,5m and 3,0m closed); hydraulic folding, hydraulic folding plus telescopic frame, three point hitch and hydraulic traled.



**DIFFERENT PLANTING UNITS FOR:** 

MAIZE





## Standard equipment:

- Cardan
- Road lighting kit
- Mechanical automatic row marker
- 540 PTO with universal joint
- Equalizer for sugarbeet
- Choise of compression wheels
- 1 set sowing discs



<mark>Sfoggia</mark> Agriculture Division S.r.l. Via Feltrina Sud, 170 31044 Montebelluna Treviso - Italy T +39 0423 24041-42 T +39 0423 24014 info@sfoggia.com

f 🕑 У

SUGARBEET





## **Options:**

- Mechanical or electronic ha-counter
- Track remover (4 tines)
- Hydraulic row marker
- Double furrow opener disc for seed and for fertiliser
- Electronic seed control monitorSmall compression wheel