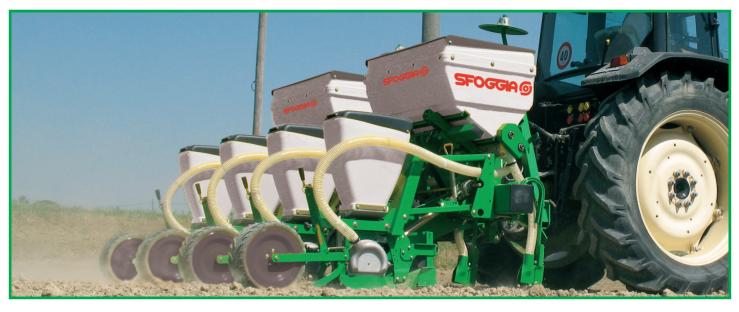

**GAMMA PLUS** is a precision pneumatic planter that thank to its characteristics has a long tradition in the planters range, though it remained a symbol of the research and the development Sfoggia.

**GAMMA PLUS** has a sowing method by shoe - seed drops only 4 cm - that offers a great reliability and semplicity of use ensuring high precision sowing at speeds of up to 10km/h.

## **MAIN FEATURES**

- Self-lubricating bushings on multiple points of the parallelogram
- Sowing body on an aluminium base that makes it non deformable, strong and light guarantees the same sowing precision even after many years
- Singulator with three teeth for a better
- Selection of the seeds
- Seeds drop at 4 cm from the ground
- Gearbox with 42 different plant spacing
- Volumetric distributor of fertilizer and microgranules

**GAMMA PLUS** is available in different versions from 4 up to 18 rows for maize sunflower and from 6 up to 24 rows for beet and soya-bean. Mounted or trailed. Moreover **GAMMA PLUS** is suitable in different configurations: fixed frame, telescopic frame (2,5m and 3,0m closed); hydraulic folding, hydraulic folding plus telescopic frame, three point hitch and hydraulic traled.