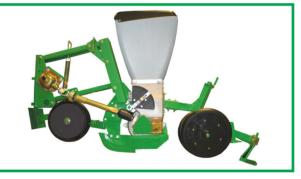

PLUS** is available in different versions from 4 up to 18 rows for maize sunflower and from 6 up to 24 rows for beet and soya-bean. Mounted or trailed. Moreover **GAMMA PLUS** is suitable in different configurations: fixed frame, telescopic frame (2,5m and 3,0m closed); hydraulic folding, hydraulic folding plus telescopic frame, three point hitch and hydraulic traled.



**DIFFERENT PLANTING UNITS FOR:** 

MAIZE





## Standard equipment:

- Cardan
- Road lighting kit
- Mechanical automatic row marker
- 540 PTO with universal joint
- Equalizer for sugarbeet
- Choise of compression wheels
- 1 set sowing discs



<mark>Sfoggia</mark> Agriculture Division S.r.l. Via Feltrina Sud, 170 31044 Montebelluna Treviso - Italy T +39 0423 24041-42 T +39 0423 24014 info@sfoggia.com

f 🕑 У

SUGARBEET





## **Options:**

- Mechanical or electronic ha-counter
- Track remover (4 tines)
- Hydraulic row marker
- Double furrow opener disc for seed and for fertiliser
- Electronic seed control monitorSmall compression wheel