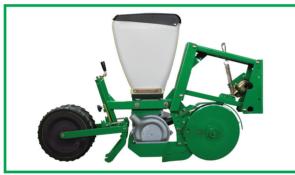

| 2000 | 70                 | 110  | 150  |
| Required HP          | 60                         | 80   | 100  | 130  | 70                 | 110  | 150  |
| Speed max Km/h       | 8-10                       |      |      |      |                    |      |      |
| Row distance cm      | from 25-30 to 85           |      |      |      |                    |      |      |

**GAMMA PLUS** is available in different versions from 4 up to 18 rows for maize sunflower and from 6 up to 24 rows for beet and soya-bean. Mounted or trailed. Moreover **GAMMA PLUS** is suitable in different configurations: fixed frame, telescopic frame (2,5m and 3,0m closed); hydraulic folding, hydraulic folding plus telescopic frame, three point hitch and hydraulic traled.



**DIFFERENT PLANTING UNITS FOR:** 

MAIZE





## Standard equipment:

- Cardan
- Road lighting kit
- Mechanical automatic row marker
- 540 PTO with universal joint
- Equalizer for sugarbeet
- Choise of compression wheels
- 1 set sowing discs



<mark>Sfoggia</mark> Agriculture Division S.r.l. Via Feltrina Sud, 170 31044 Montebelluna Treviso - Italy T +39 0423 24041-42 T +39 0423 24014 info@sfoggia.com

f 🕑 У

SUGARBEET





## **Options:**

- Mechanical or electronic ha-counter
- Track remover (4 tines)
- Hydraulic row marker
- Double furrow opener disc for seed and for fertiliser
- Electronic seed control monitorSmall compression wheel