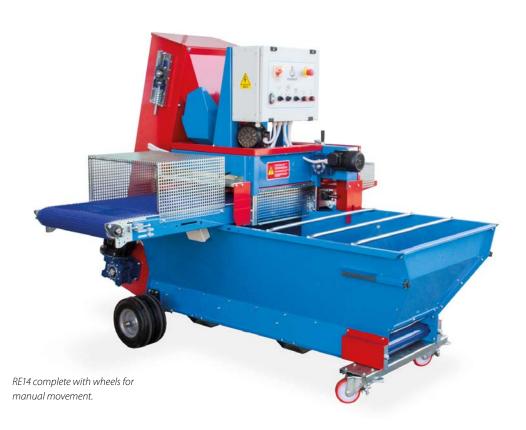

## TECHNICAL SPECIFICATIONS

1 Soil elevator with double chain.

2 3bladeshorizontalrotorwithadjustablespeed. 5 Hopper700lwithbottombeltslidingonrollers.

Brush for transversal tray cleaning.

4 Electric control panel start-stop, emergency

and limit switch.

• Available in left and right version.

| TECHNICAL DATA          | M.U.       | RE14    | RE14 A  | RE14 E  |
|-------------------------|------------|---------|---------|---------|
| HOURLY PRODUCTION (max) | trays/hour | 600     | 600     | 600     |
| TRAYS DIMENSIONS (max)  | mm         | 600x400 | 750x400 | 750x500 |
| TRAYS HEIGHT (max)      | mm         | 150     | 150     | 150     |
| WEIGHT                  | kg         | 525     | 525     | 525     |
| INSTALLED POWER         | kW         | 2,5     | 2,5     | 2,5     |
| HOPPER CAPACITY         |            | 700     | 700     | 700     |

### MACHINE DESCRIPTION

The RE14 trayfiller is recommended to fill in trays both for seeding and transplanting.

Realized to satisfy any filling request: made for expanded polystyrene, thermoformed and also for shuttle trays.

The machine is easy to use and strong, equipped with a horizontal 3 blades rotor filling system with adjustable speed so to achieve the desired soil density.

The trayfiller can be used as single machine or in line with other machines.

55

Hopper 900 l.

Hopper 1000 I, complete (56) with bulkhead and nr. 2 turning wheels.

Adjustment device 57 for trays with legs.

Motorized exit roller (58) with nr. 4 rows.

Wheels kit for manual movement.

AVAILABLE ON: RN12, RT12 AVAILABLE ON: RC65, RE14