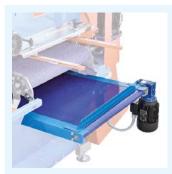

ALL TRAYFILLER

**Denester** for **heavy plastic trays** at injection and polystyrene **mod. DISPES**.

AVAILABLE ON:

ALL TRAYFILLER

- Advancement belt with electronically adjustable speed from 200 to 800 trays/hour.
- **Soil compactor** with rotating movement and eccentric for **adjustable density**.
- Device **for hopper emptying** with frequency driver.
- Peat hopper extension with **additional capacity of 500 l**.