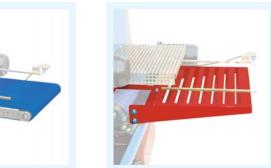

### TRAYFII I FR

Electropneumatic denester with nr. 3 movements for carrier, thermoformed, injection, pot carrier and polystyrene.

### **AVAILABLE ON:**

ALL TRAYFILLER

Feeding belt for single trays or empty stacks for denester L = 3300/4300/5300/6300 mm.

Electropneumatic denester with nr. 2 movements, adjustable with a single handle; for polystyrene trays and carrier.

ALL TRAYFILLER

**Denester** for **heavy plastic trays** at injection and polystyrene **mod. DISPES**.

AVAILABLE ON:

ALL TRAYFILLER

- Advancement belt with electronically adjustable speed from 200 to 800 trays/hour.
- **Soil compactor** with rotating movement and eccentric for **adjustable density**.
- Device **for hopper emptying** with frequency driver.
- Peat hopper extension with **additional capacity of 500 l**.