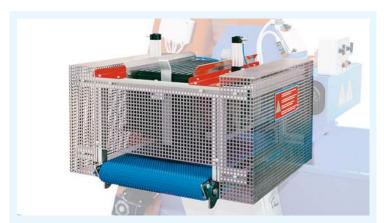

### TRAYFII I FR

Electropneumatic denester with nr. 3 movements for carrier, thermoformed, injection, pot carrier and polystyrene.

### **AVAILABLE ON:**

ALL TRAYFILLER

Feeding belt for single trays or empty stacks for denester L = 3300/4300/5300/6300 mm.

Electropneumatic denester with nr. 2 movements, adjustable with a single handle; for polystyrene trays and carrier.

ALL TRAYFILLER

**Denester** for **heavy plastic trays** at injection and polystyrene **mod. DISPES**.

AVAILABLE ON:

ALL TRAYFILLER

- Advancement belt with electronically adjustable speed from 200 to 800 trays/hour.
- **Soil compactor** with rotating movement and eccentric for **adjustable density**.
- Device **for hopper emptying** with frequency driver.
- Peat hopper extension with **additional capacity of 500 l**.