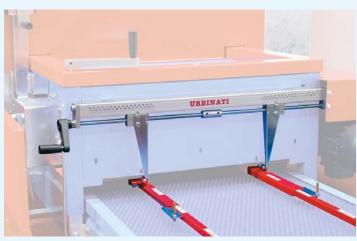

> **AVAILABLE ON:** ALL TRAYFILLER

Fixed table at the outlet. 52

AVAILABLE ON:

RC65, RE14

Belt for the **recycling** (53) of the exceeding soil.

54

Rapid adjustment with handles of tray guide width.

**AVAILABLE ON:** RN12, RC65, RT12