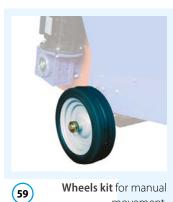

55

Hopper 900 l.

Hopper 1000 I, complete (56) with bulkhead and nr. 2 turning wheels.

Adjustment device 57 for trays with legs.

Motorized exit roller (58) with nr. 4 rows.

Wheels kit for manual movement.

AVAILABLE ON: RN12, RT12 AVAILABLE ON: RC65, RE14