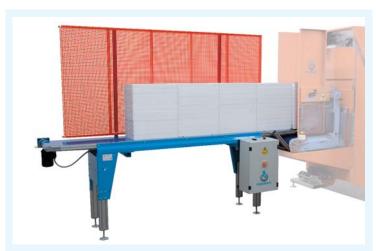

### **AVAILABLE ON:**

ALL TRAYFILLER

Feeding belt for single trays or empty stacks for denester L = 3300/4300/5300/6300 mm.

Electropneumatic denester with nr. 2 movements, adjustable with a single handle; for polystyrene trays and carrier.