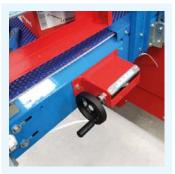

55

Hopper 900 l.

Hopper 1000 I, complete (56) with bulkhead and nr. 2 turning wheels.

Adjustment device 57 for trays with legs.

Motorized exit roller (58) with nr. 4 rows.

Wheels kit for manual movement.

AVAILABLE ON: RN12, RT12 AVAILABLE ON: RC65, RE14