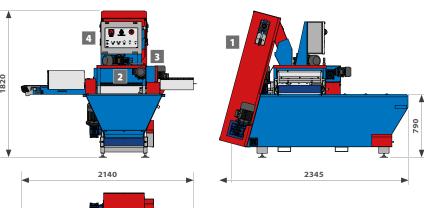

## TECHNICAL SPECIFICATIONS

1 Soil elevator with double chain.

2 3bladeshorizontalrotorwithadjustablespeed. 5 Hopper700lwithbottombeltslidingonrollers.

Brush for transversal tray cleaning.

4 Electric control panel start-stop, emergency

and limit switch.

• Available in left and right version.

| TECHNICAL DATA          | M.U.       | RE14    | RE14 A  | RE14 E  |
|-------------------------|------------|---------|---------|---------|
| HOURLY PRODUCTION (max) | trays/hour | 600     | 600     | 600     |
| TRAYS DIMENSIONS (max)  | mm         | 600x400 | 750x400 | 750x500 |
| TRAYS HEIGHT (max)      | mm         | 150     | 150     | 150     |
| WEIGHT                  | kg         | 525     | 525     | 525     |
| INSTALLED POWER         | kW         | 2,5     | 2,5     | 2,5     |
| HOPPER CAPACITY         |            | 700     | 700     | 700     |