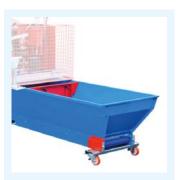

55

Hopper 900 l.

Hopper 1000 I, complete (56) with bulkhead and nr. 2 turning wheels.

Adjustment device 57 for trays with legs.

Motorized exit roller (58) with nr. 4 rows.

Wheels kit for manual movement.

AVAILABLE ON: RN12, RT12 AVAILABLE ON: RC65, RE14