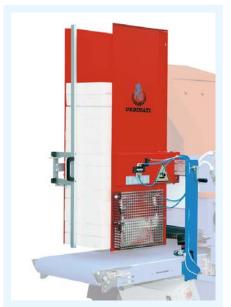

### TRAYFII I FR

Electropneumatic denester with nr. 3 movements for carrier, thermoformed, injection, pot carrier and polystyrene.

### **AVAILABLE ON:**

ALL TRAYFILLER

Feeding belt for single trays or empty stacks for denester L = 3300/4300/5300/6300 mm.

Electropneumatic denester with nr. 2 movements, adjustable with a single handle; for polystyrene trays and carrier.