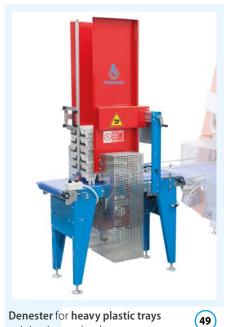

ALL TRAYFILLER

**Denester** for **heavy plastic trays** at injection and polystyrene **mod. DISPES**.

AVAILABLE ON:

ALL TRAYFILLER

- Advancement belt with electronically adjustable speed from 200 to 800 trays/hour.
- **Soil compactor** with rotating movement and eccentric for **adjustable density**.
- Device **for hopper emptying** with frequency driver.
- Peat hopper extension with **additional capacity of 500 l**.