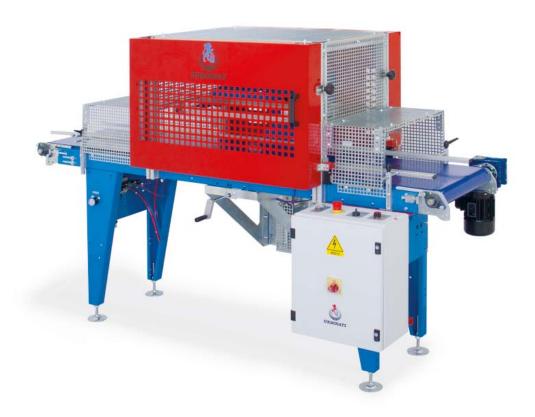

## MACHINE DESCRIPTION

The NI dibbling belt is suggested to dibble the soil for sowing, transplanting and cutting. It can be connected in line to any other machine.

| TECHNICAL DATA               | M.U.       | NI          | NI A        | NI E        |
|------------------------------|------------|-------------|-------------|-------------|
| HOURLY PRODUCTION (max)      | trays/hour | 800         | 800         | 800         |
| TRAYS DIMENSIONS (max)       | mm         | 600x400     | 750x400     | 750x500     |
| TRAYS HEIGHT (max)           | mm         | 200         | 200         | 200         |
| BELT LENGTH (min-max)        | mm         | 2300 - 6300 | 2300 - 6300 | 2300 - 6300 |
| PUSHING PRESSURE             | kg         | 160         | 160         | 160         |
| WEIGHT (version L = 2300 mm) | kg         | 280         | 280         | 280         |
| AIR CONSUMPTION (max)        | l/min      | 100         | 100         | 100         |
| INSTALLED POWER              | kW         | 0,75        | 0,75        | 0,75        |