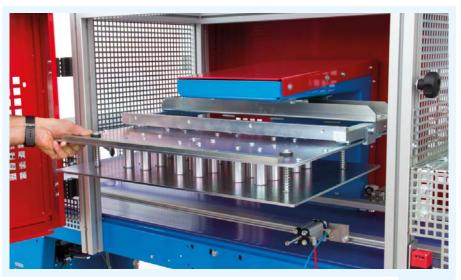

## **DETAILS and ACCESSORIES**

Dibbling plate with pins, complete of counterplate.

Depth dibbler easy to adjust with a handle.

Easy and fast plate's extraction.

## **TECHNICAL SPECIFICATIONS**

- Head assembled on double linear bearing with pneumatic movement.
- Tray positioning with double block.
- Depth dibbler easy to adjust with a handle.
- Dibbler plate with fast changing.
- Available in left and right version.