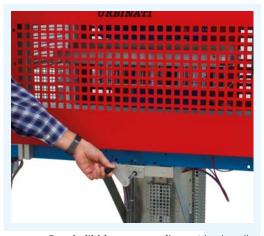

## **DETAILS and ACCESSORIES**

Dibbling plate with pins, complete of counterplate.

Depth dibbler easy to adjust with a handle.

Easy and fast plate's extraction.