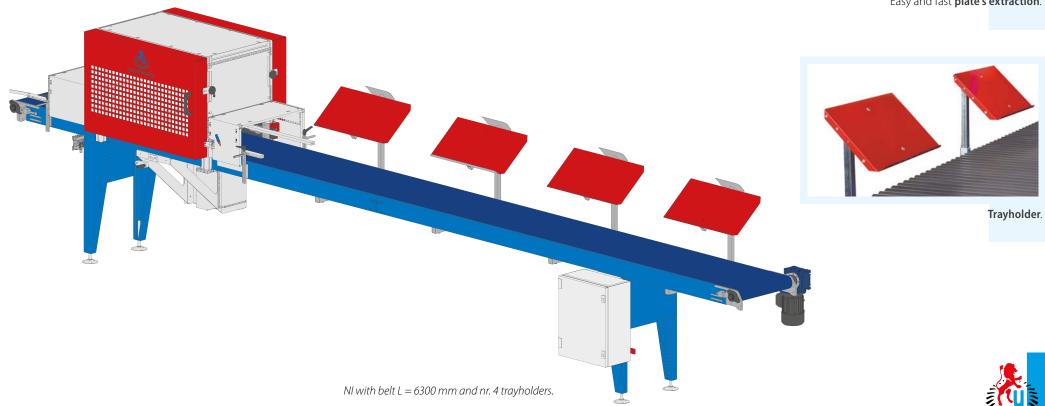

## **ACCESSORIES**

- Plate for transplanting, cutting and sowing.
- Counterplate.
- Electronic speed variator for advancement belt.
- Wheels for transport (nr. 2 fixed and nr. 2 turning).
- Adjustable trayholders with fixed table or revolving shelf with support.
- Belt lenght L = 3300 4300 5300 6300 mm.

## MACHINE DESCRIPTION

The NI dibbling belt is suggested to dibble the soil for sowing, transplanting and cutting. It can be connected in line to any other machine.

| TECHNICAL DATA               | M.U.       | NI          | NI A        | NI E        |
|------------------------------|------------|-------------|-------------|-------------|
| HOURLY PRODUCTION (max)      | trays/hour | 800         | 800         | 800         |
| TRAYS DIMENSIONS (max)       | mm         | 600x400     | 750x400     | 750x500     |
| TRAYS HEIGHT (max)           | mm         | 200         | 200         | 200         |
| BELT LENGTH (min-max)        | mm         | 2300 - 6300 | 2300 - 6300 | 2300 - 6300 |
| PUSHING PRESSURE             | kg         | 160         | 160         | 160         |
| WEIGHT (version L = 2300 mm) | kg         | 280         | 280         | 280         |
| AIR CONSUMPTION (max)        | l/min      | 100         | 100         | 100         |
| INSTALLED POWER              | kW         | 0,75        | 0,75        | 0,75        |