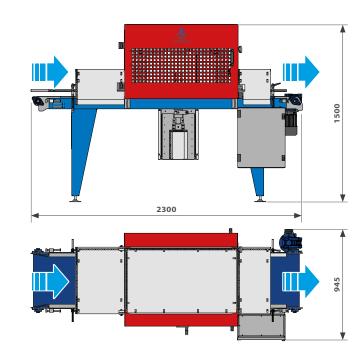

## MACHINE DESCRIPTION

The NI dibbling belt is suggested to dibble the soil for sowing, transplanting and cutting. It can be connected in line to any other machine.

| TECHNICAL DATA               | M.U.       | NI          | NI A        | NI E        |
|------------------------------|------------|-------------|-------------|-------------|
| HOURLY PRODUCTION (max)      | trays/hour | 800         | 800         | 800         |
| TRAYS DIMENSIONS (max)       | mm         | 600x400     | 750x400     | 750x500     |
| TRAYS HEIGHT (max)           | mm         | 200         | 200         | 200         |
| BELT LENGTH (min-max)        | mm         | 2300 - 6300 | 2300 - 6300 | 2300 - 6300 |
| PUSHING PRESSURE             | kg         | 160         | 160         | 160         |
| WEIGHT (version L = 2300 mm) | kg         | 280         | 280         | 280         |
| AIR CONSUMPTION (max)        | l/min      | 100         | 100         | 100         |
| INSTALLED POWER              | kW         | 0,75        | 0,75        | 0,75        |